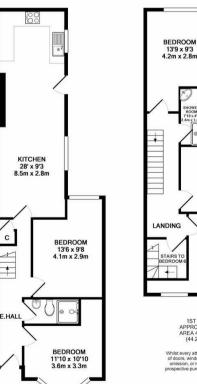

## Albion Road | Fallowfield Manchester | M14 6LT £3,519 PCM

\*\*\* REDUCED \*\*\* ALL BILLS INCLUDED. AVAILABLE 8TH JULY 2025. 6 BED STUDENT HOUSESHARE PROPERTY, FURNISHED. A fantastic, newly renovated mid terraced property ready for the academic year 2025-26 from 8th July 2025. The property comprises: entrance hall, two double bedrooms and shower room to ground floor, spacious open plan living and dining room through to brand new, fitted kitchen, three further double bedrooms and house bathroom to first floor, leading to one further double bedroom with en suite shower room on the second floor. Furnished to an exceptionally high standard and further benefiting from rear yard area, double glazing and gas central heating throughout. Located on Albion Road, close to Platt Fields Park and within a short walk to the centre of Fallowfield with the many shops, bars and restaurants it has to offer, as well as excellent bus links to the Universities and Manchester city centre. Rent £135pppw, bills included (gas, electric, water, TV licence & broadband - subject to a £10pppw limit). Deposit equivalent to 5 weeks' rent.

2ND FLOOR APPROX. FLOOR AREA 228 SQ.FT. (21.1 SQ.M.) BEDROOM 14'3 x 10'11 4.4m x 3.3m

BEDROOM

15'11 x 14'3 4.9m x 4.4m

APPROX, FLOOR AREA 475 SQLFT. (44.2 SQLM) TOTAL APPROX. FLOOR AREA 1276 SQLFT. (118.6 SQLM) TOTAL APPROX. FLOOR AREA 1276 SQLFT. (118.6 SQLM) While every altered has been midde to ensure the accuracy of the foor glun contained tetre, measurements doors, windows, norms and any dream service and applicances and any annexes, omission, or mis-statement. This plan is for illustrative purposes only and should be used as such by any prospective purchaser. The services, systems and applicances shown have not been tested and no guarantee as to their operability or efficiency can be given as to their operability or efficiency can be given

68 Quay Street Manchester M3 3EJ 0161 513 2034 hello@thegea.co.uk www.thegea.co.uk

GROUND FLOOR APPROX. FLOOR AREA 573 SQ.FT. (53.3 SQ.M.)