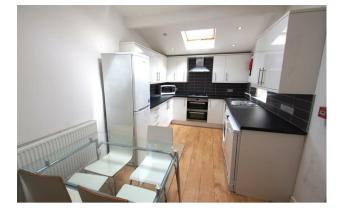

## Albion Road | Fallowfield Manchester | M14 6LT £3,519 PCM

\*\*\* REDUCED \*\*\* ALL BILLS INCLUDED. AVAILABLE 8TH JULY 2025. 6 BED STUDENT HOUSESHARE PROPERTY, FURNISHED. A fantastic, newly renovated mid terraced property ready for the academic year 2025-26 from 8th July 2025. The property comprises: entrance hall, two double bedrooms and shower room to ground floor, spacious open plan living and dining room through to brand new, fitted kitchen, three further double bedrooms and house bathroom to first floor, leading to one further double bedroom with en suite shower room on the second floor. Furnished to an exceptionally high standard and further benefiting from rear yard area, double glazing and gas central heating throughout. Located on Albion Road, close to Platt Fields Park and within a short walk to the centre of Fallowfield with the many shops, bars and restaurants it has to offer, as well as excellent bus links to the Universities and Manchester city centre. Rent £135pppw, bills included (gas, electric, water, TV licence & broadband - subject to a £10pppw limit). Deposit equivalent to 5 weeks' rent.

- RECENTLY REFURBISHED 6 BED
  FURNISHED
  STUDENT HMO
- TWO SHOWER ROOMS & ONE EN SUITE
  SIX DOUBLE BEDROOMS
  TO LOFT BEDROOM
- £135PPPW, ALL BILLS INCLUDED (GAS,
  FITTED KITCHEN ELECTRIC, WATER, TV LICENCE & BROADBAND))
- REAR YARD
- SPACIOUS LIVING & DINING ROOM
- ON STREET PARKING
- CENTRAL FALLOWFIELD LOCATION