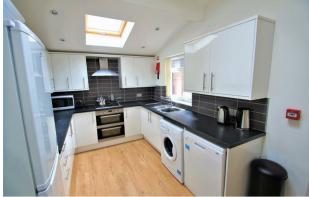

## Albion Road | Fallowfield Manchester | M14 6LT £3,519 PCM

\*\*\* REDUCED \*\*\* ALL BILLS INCLUDED. AVAILABLE 8TH JULY 2025. 6 BED STUDENT HOUSESHARE PROPERTY, FURNISHED. A fantastic, newly renovated mid terraced property ready for the academic year 2025-26 from 8th July 2025. The property comprises: entrance hall, two double bedrooms and shower room to ground floor, spacious open plan living and dining room through to brand new, fitted kitchen, three further double bedrooms and house bathroom to first floor, leading to one further double bedroom with en suite shower room on the second floor. Furnished to an exceptionally high standard and further benefiting from rear yard area, double glazing and gas central heating throughout. Located on Albion Road, close to Platt Fields Park and within a short walk to the centre of Fallowfield with the many shops, bars and restaurants it has to offer, as well as excellent bus links to the Universities and Manchester city centre. Rent £135pppw, bills included (gas, electric, water, TV licence & broadband - subject to a £10pppw limit). Deposit equivalent to 5 weeks' rent.

- RECENTLY REFURBISHED 6 BED
  FURNISHED
  STUDENT HMO
- TWO SHOWER ROOMS & ONE EN SUITE
  SIX DOUBLE BEDROOMS
  TO LOFT BEDROOM
- £135PPPW, ALL BILLS INCLUDED (GAS,
  FITTED KITCHEN ELECTRIC, WATER, TV LICENCE & BROADBAND))
- REAR YARD
- SPACIOUS LIVING & DINING ROOM
- ON STREET PARKING
- CENTRAL FALLOWFIELD LOCATION