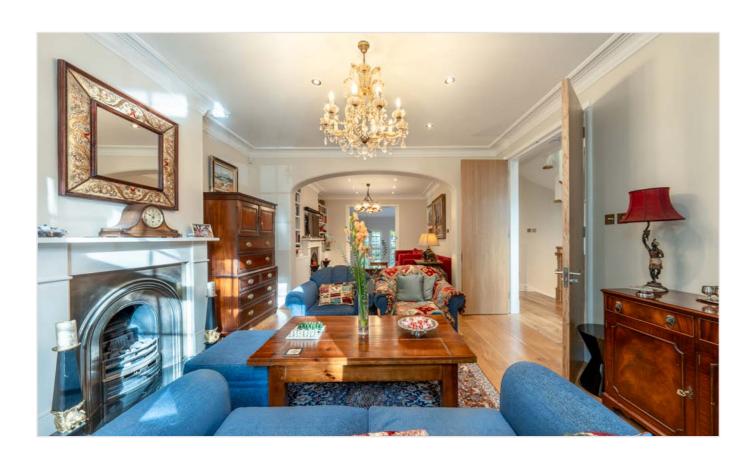

## LIVING AT BIDDULPH ROAD

This property is set over four floors and comprises an entrance hall, double reception room which leads through to the dining room, stunning double height kitchen area giving maximum natural light. The outside leads to an attractive paved courtyard area with steps leading to a sizeable garden.