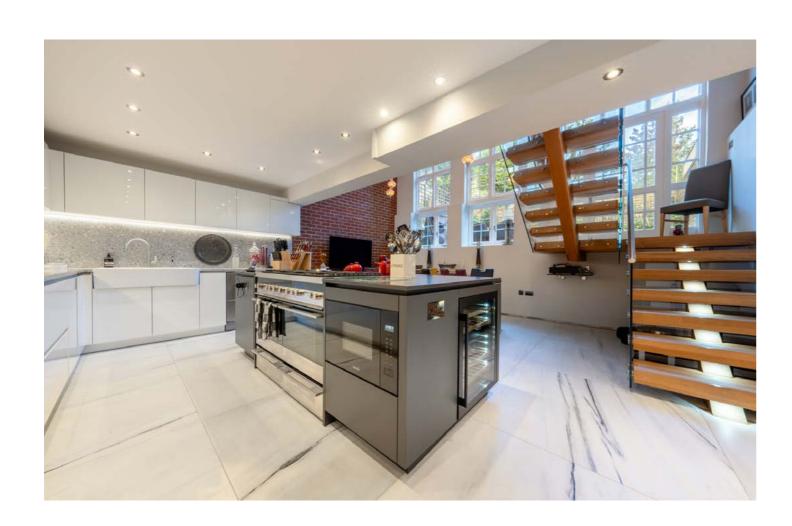

## LIVING AT BIDDULPH ROAD

This property is set over four floors and comprises an entrance hall, double reception room which leads through to the dining room, stunning double height kitchen area giving maximum natural light. The outside leads to an attractive paved courtyard area with steps leading to a sizeable garden.

Other features are a large family bathroom, guest cloakroom and extensive utility room. As well as residents permit parking and Sonos speaker systems fitted through the reception room, kitchen and garden.