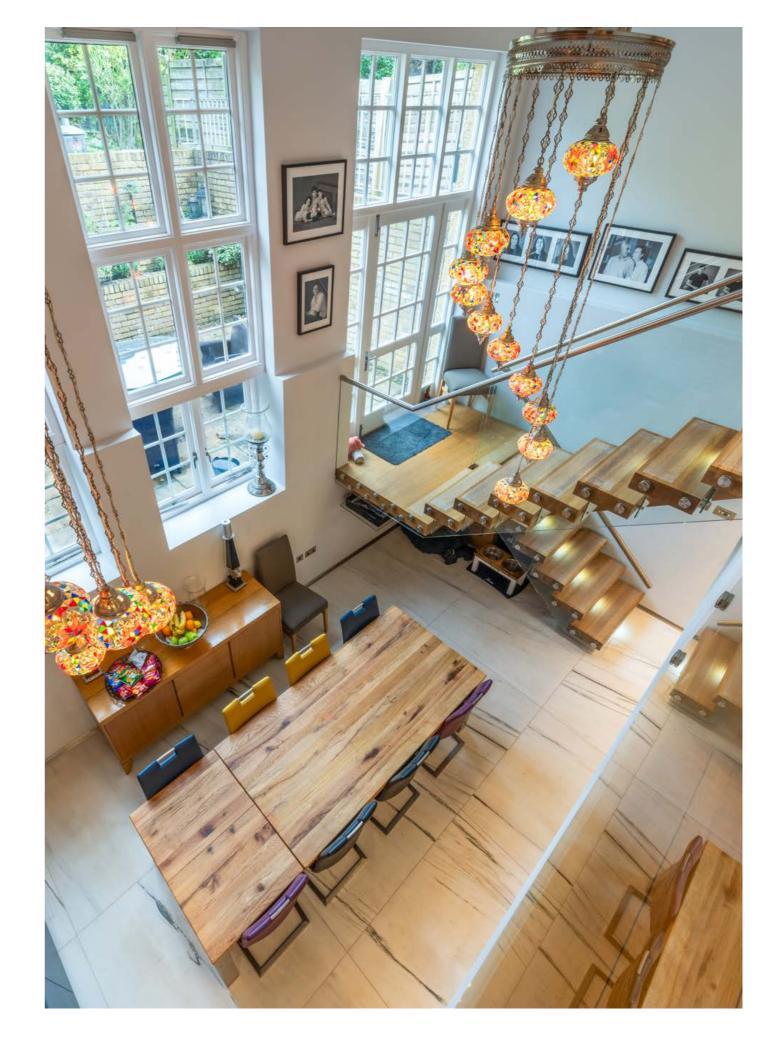

## LIVING AT BIDDULPH ROAD

This property is set over four floors and comprises an entrance hall, double reception room which leads through to the dining room, stunning double height kitchen area giving maximum natural light. The outside leads to an attractive paved courtyard area with steps leading to a sizeable garden.

Other features are a large family bathroom, guest cloakroom and extensive utility room. As well as residents permit parking and Sonos speaker systems fitted through the reception room, kitchen and garden.