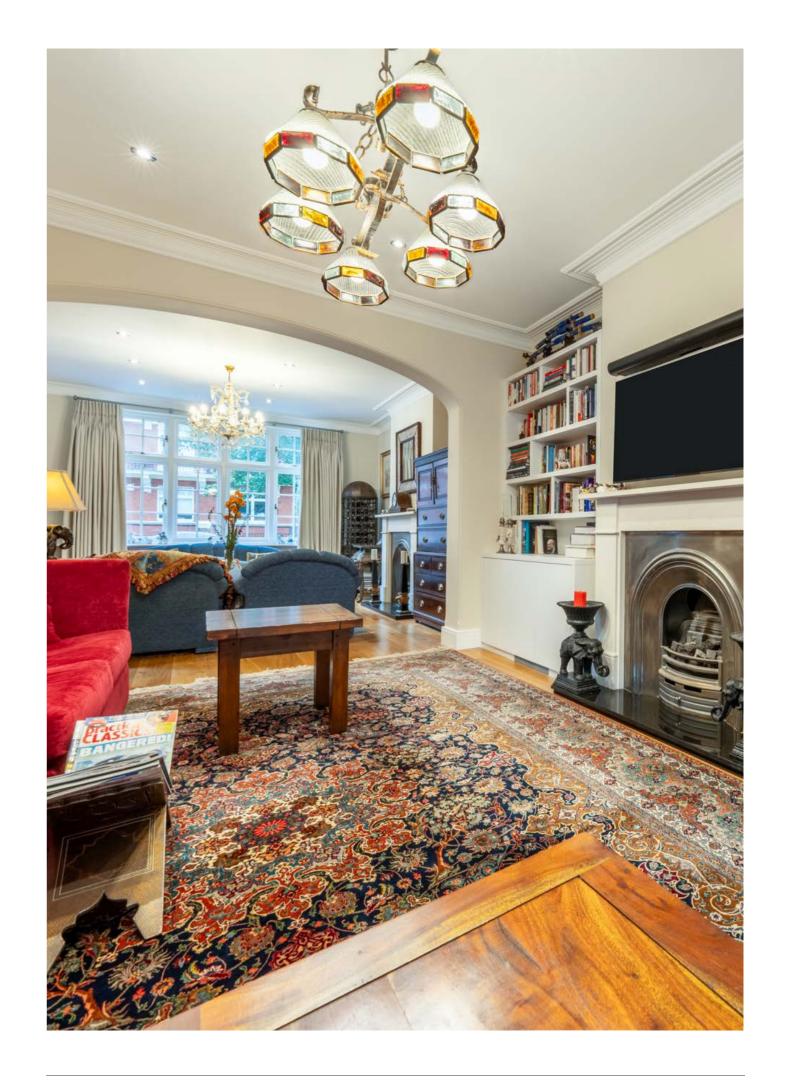

## LIVING AT BIDDULPH ROAD

This property is set over four floors and comprises an entrance hall, double reception room which leads through to the dining room, stunning double height kitchen area giving maximum natural light. The outside leads to an attractive paved courtyard area with steps leading to a sizeable garden.