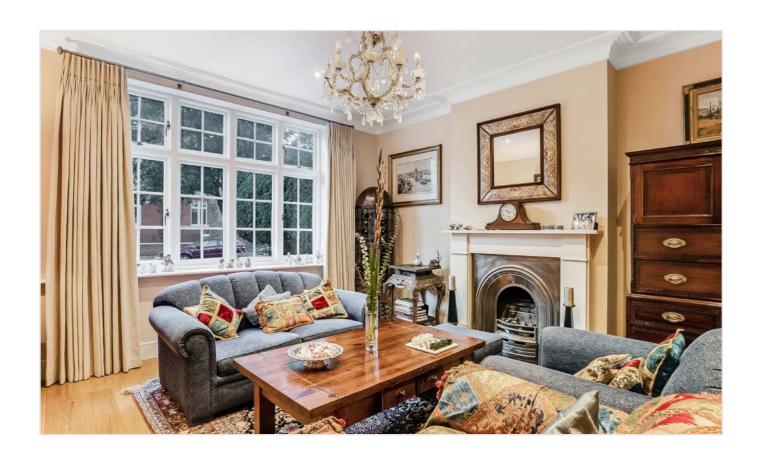

## LIVING AT BIDDULPH ROAD

This property is set over four floors and comprises an entrance hall, double reception room which leads through to the dining room, stunning double height kitchen area giving maximum natural light. The outside leads to an attractive paved courtyard area with steps leading to a sizeable garden.