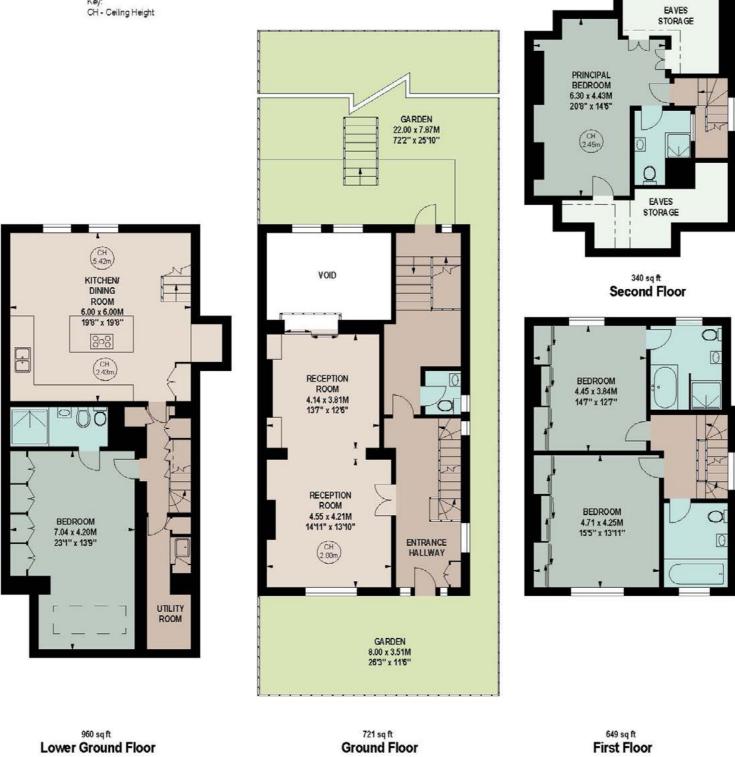

## **FLOORPLAN**

Key: CH - Ceiling Height

Approx Gross Interal Area Total: 2,873 sq ft /266.9 sq m

Lower Ground Floor

Kitchen/dining room Bedroom Shower room Utility room

16

**Ground Floor** 

Enterance hallway Double reception room Toilet Garden

First Floor

Two bedrooms with en-suites

Second Floor

Principal Bedroom with en-suite Eaves storage

**TERMS** 

Freehold

Viewing by appointment only £4,650,000

+44 (0)20 7722 9793 sjw@beauchamp.com 80 St John's Wood High Street, NW8 7SH