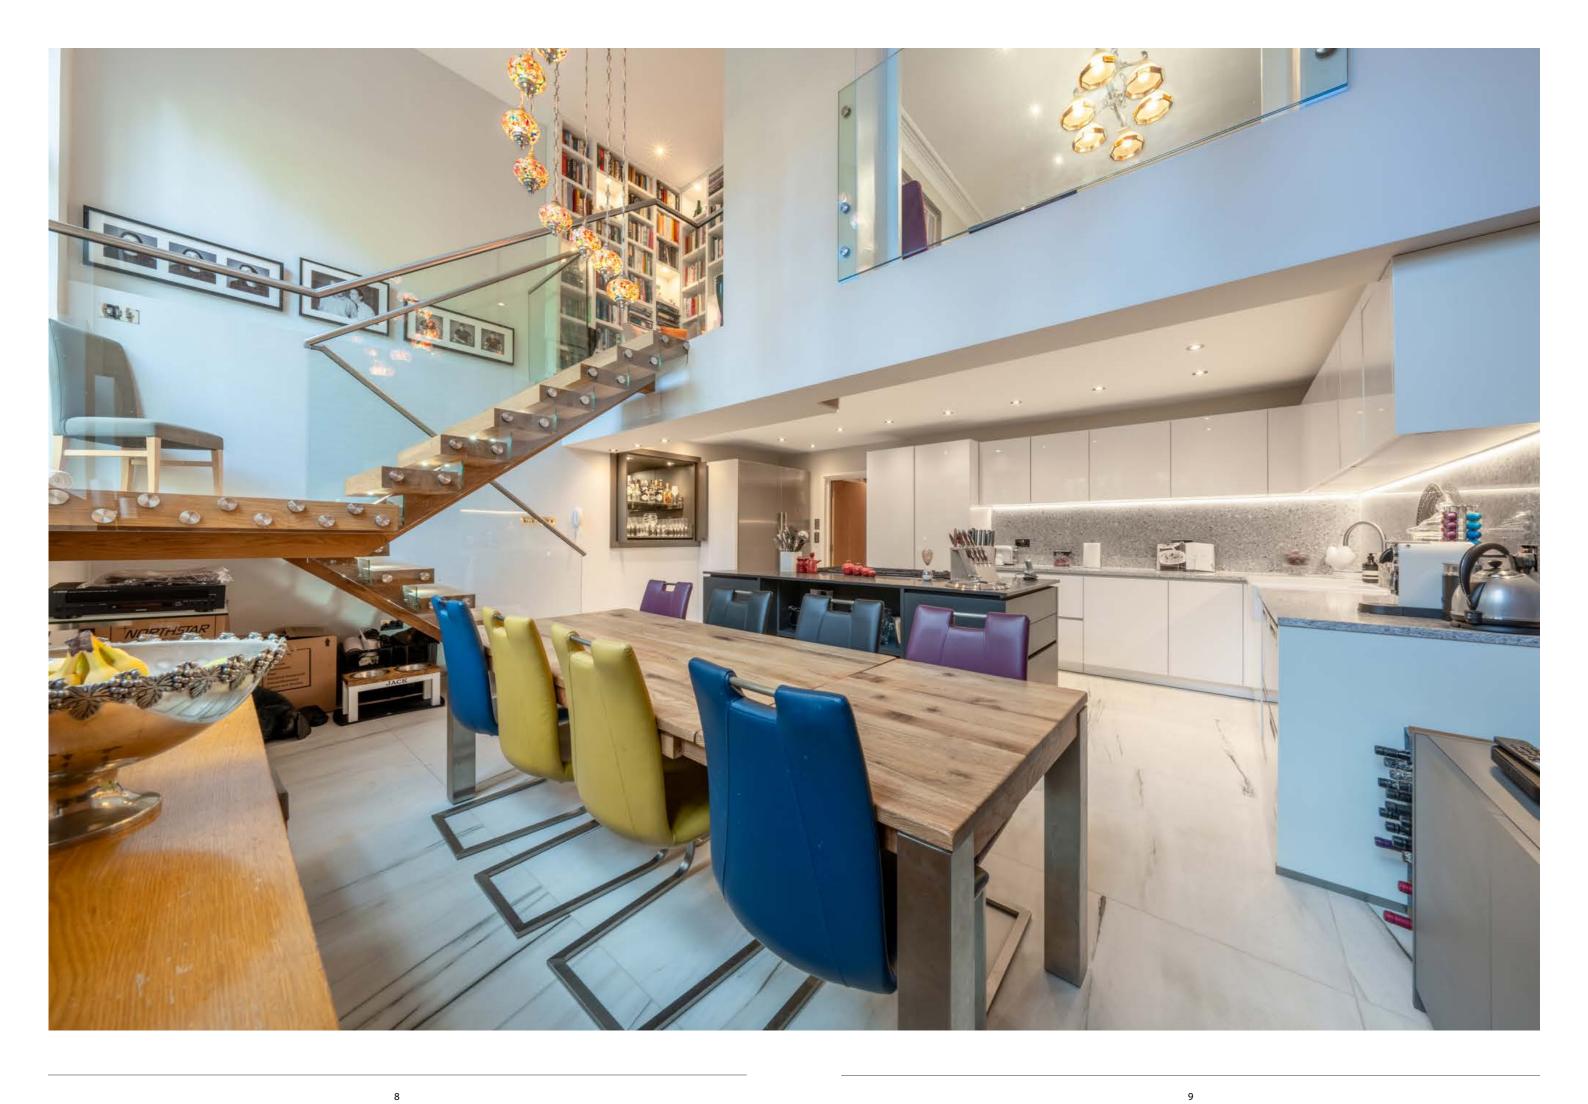

## LIVING AT BIDDULPH ROAD

This property is set over four floors and comprises an entrance hall, double reception room which leads through to the dining room, stunning double height kitchen area giving maximum natural light. The outside leads to an attractive paved courtyard area with steps leading to a sizeable garden.

Other features are a large family bathroom, guest cloakroom and extensive utility room. As well as residents permit parking and Sonos speaker systems fitted through the reception room, kitchen and garden.