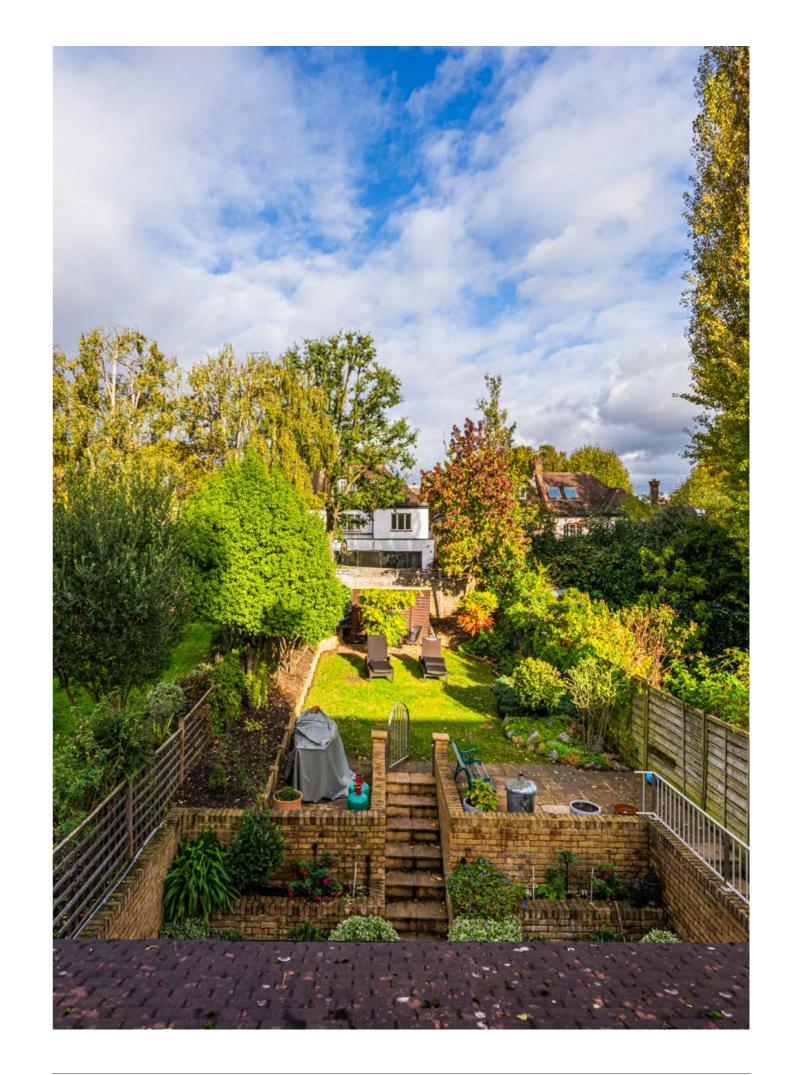

## LIVING AT BIDDULPH ROAD

This property is set over four floors and comprises an entrance hall, double reception room which leads through to the dining room, stunning double height kitchen area giving maximum natural light. The outside leads to an attractive paved courtyard area with steps leading to a sizeable garden.