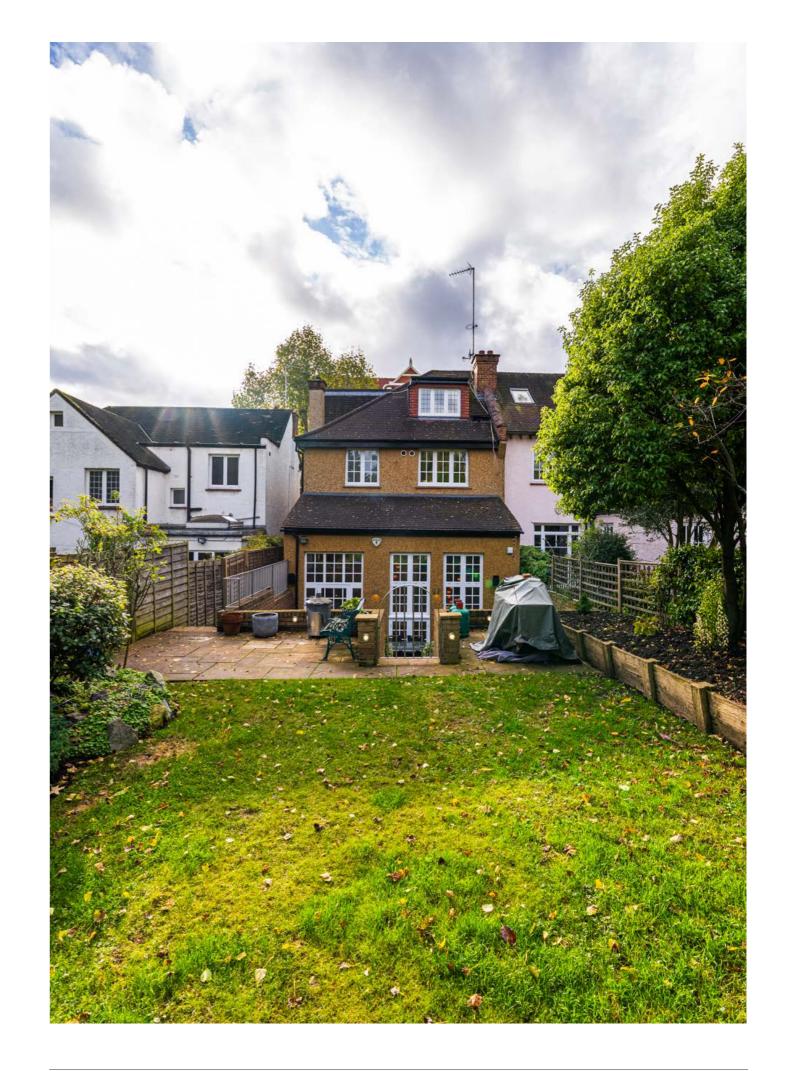

## LIVING AT BIDDULPH ROAD

This property is set over four floors and comprises an entrance hall, double reception room which leads through to the dining room, stunning double height kitchen area giving maximum natural light. The outside leads to an attractive paved courtyard area with steps leading to a sizeable garden.