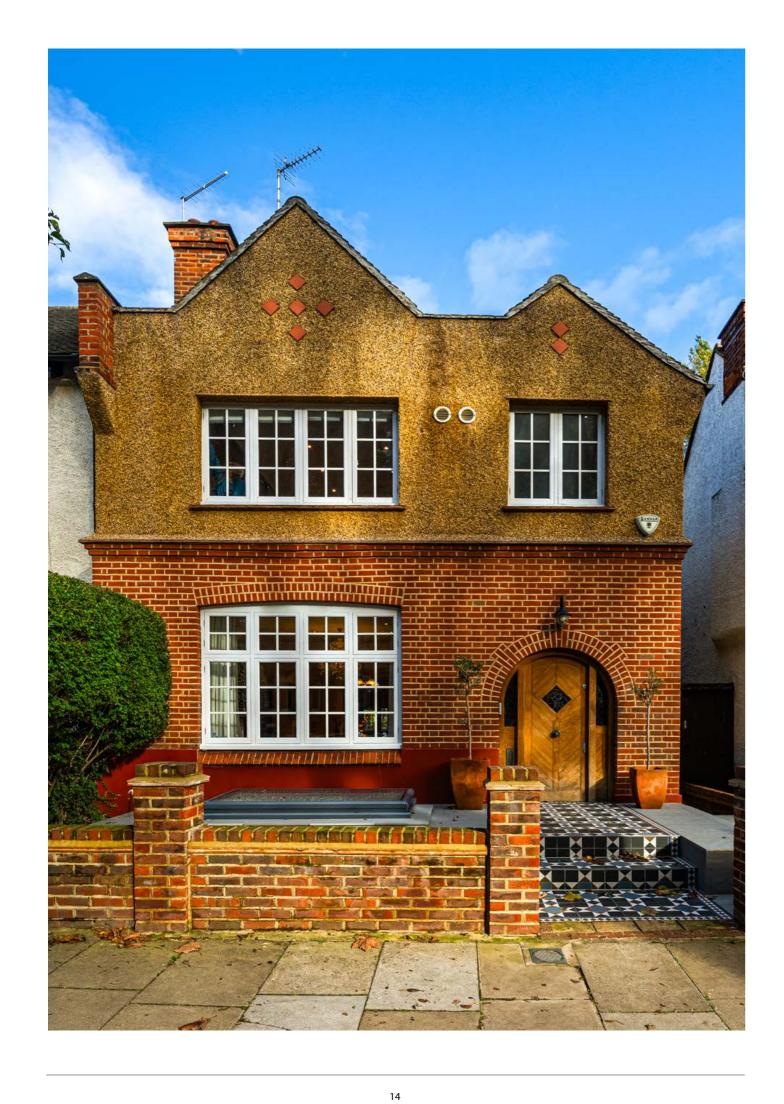

## BIDDULPH ROAD

Built in the 1920's, this light and spacious, four-bedroom semi-detached house has been caringly refurbished to a very high standard, with family living and entertaining at the heart of every design decision, set on one of Maida Vales's most popular roads.