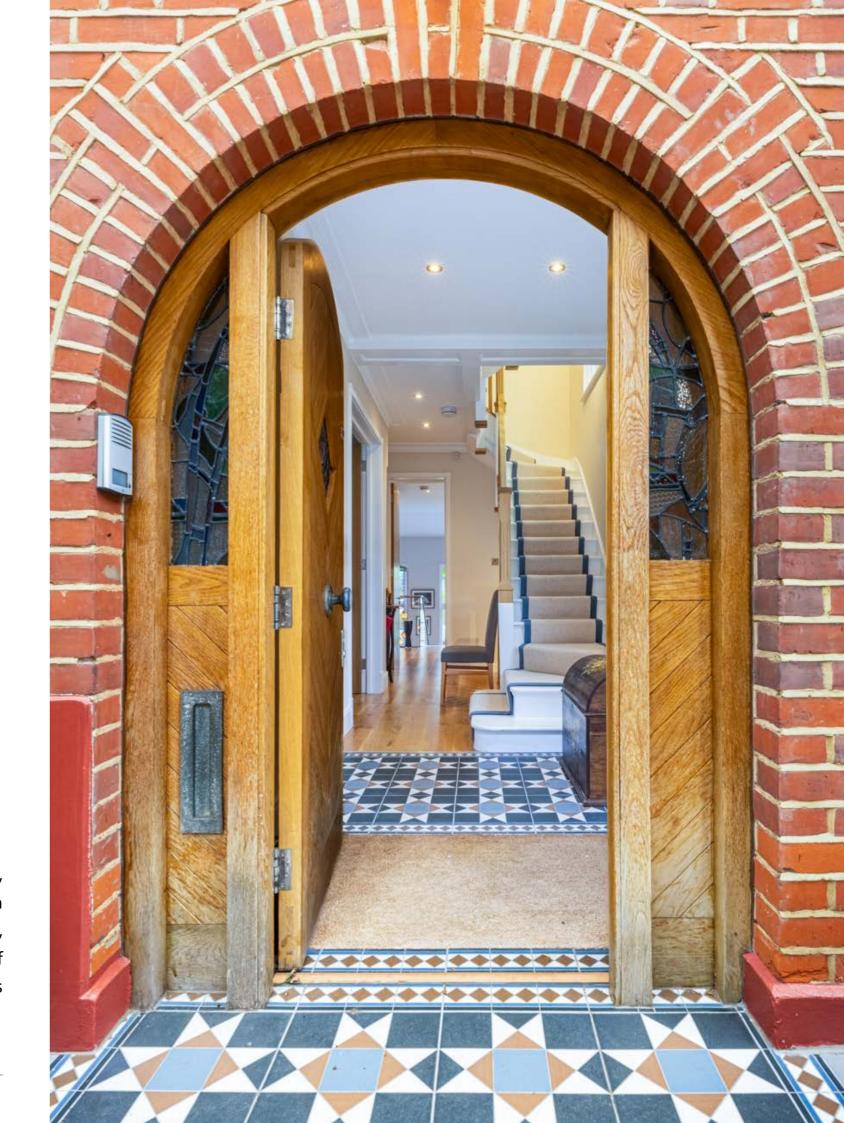

## BIDDULPH ROAD

Built in the 1920's, this light and spacious, four-bedroom semi-detached house has been caringly refurbished to a very high standard, with family living and entertaining at the heart of every design decision, set on one of Maida Vales's most popular roads.

## LIVING AT BIDDULPH ROAD

This property is set over four floors and comprises an entrance hall, double reception room which leads through to the dining room, stunning double height kitchen area giving maximum natural light. The outside leads to an attractive paved courtyard area with steps leading to a sizeable garden.