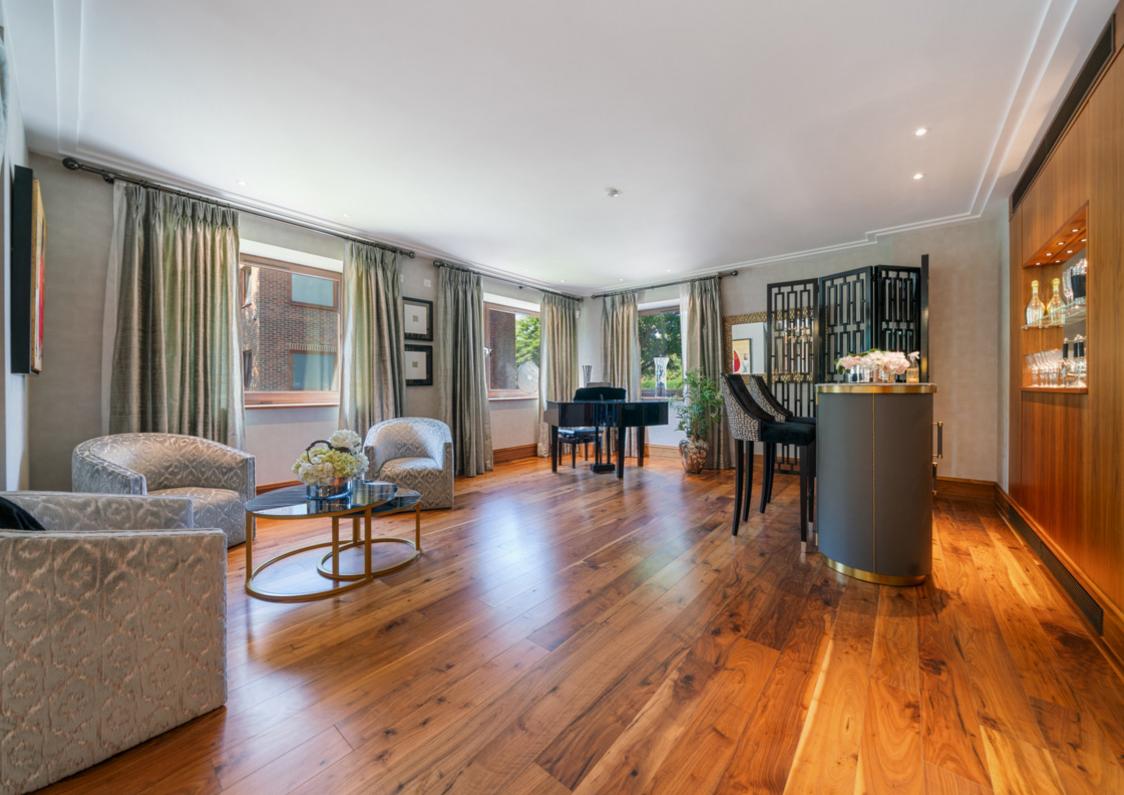

The first floor boasts a beautiful reception room, kitchen room with seating area, a separate dining room and study. The fourth bedroom suite is located on the first floor and sitting room with direct access to the garden, in addition to the guest WC.

ACCOMMODATION Reception room with balcony Kitchen Dining room Sitting room Principal suite with ensuite and walk-in wardrobe 3 further bedrooms with ensuites Bedroom leading to garden Toilet Laundry