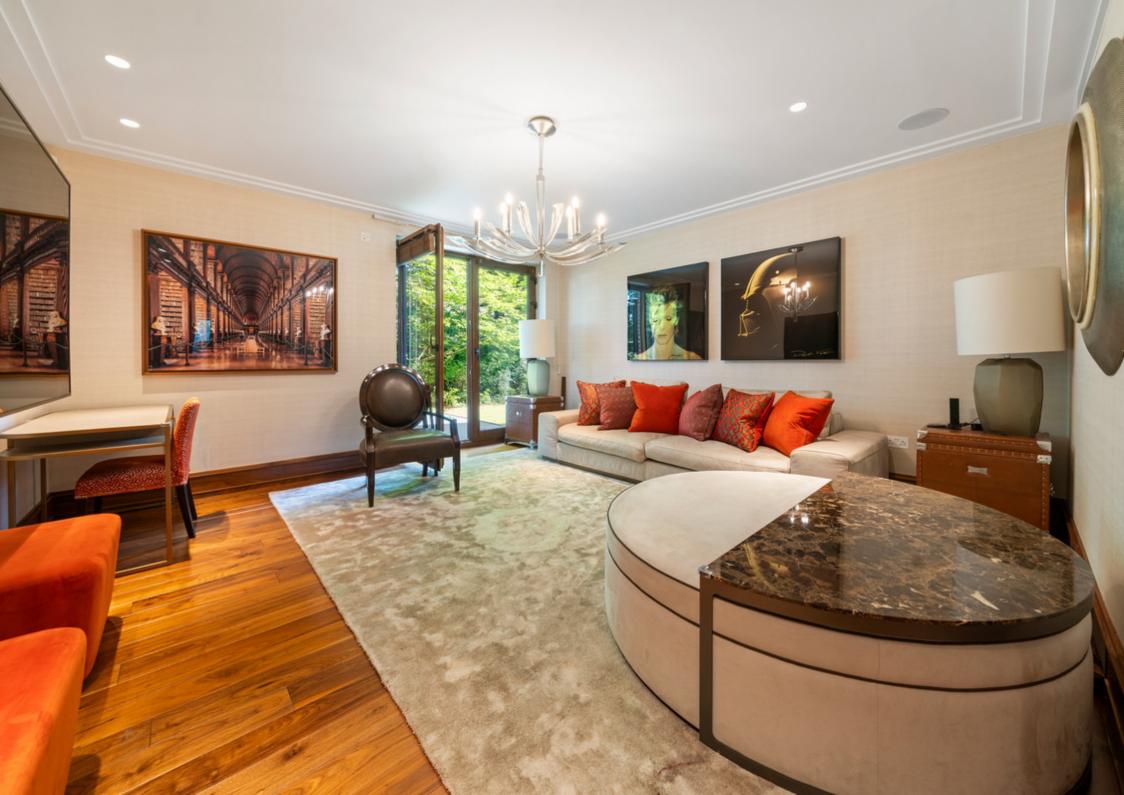

The first floor boasts a beautiful reception room, kitchen room with seating area, a separate dining room and study. The fourth bedroom suite is located on the first floor and sitting room with direct access to the garden, in addition to the guest WC.

ACCOMMODATION Reception room with balcony Kitchen Dining room Sitting room Principal suite with ensuite and walk-in wardrobe 3 further bedrooms with ensuites Bedroom leading to garden Toilet Laundry