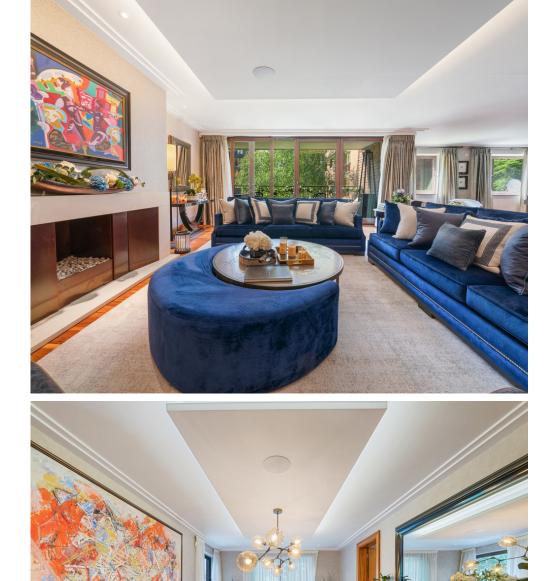

The first floor boasts a beautiful reception room, kitchen room with seating area, a separate dining room and study. The fourth bedroom suite is located on the first floor and sitting room with direct access to the garden, in addition to the guest WC.

ACCOMMODATION Reception room with balcony Kitchen Dining room Sitting room Principal suite with ensuite and walk-in wardrobe 3 further bedrooms with ensuites Bedroom leading to garden Toilet Laundry