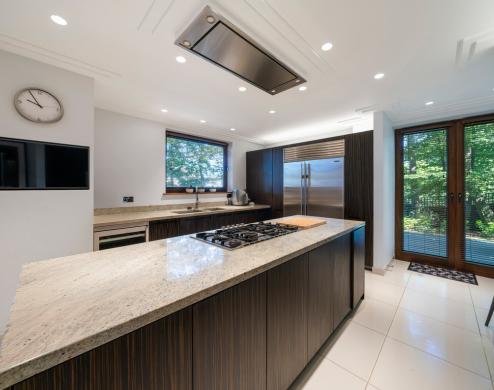

The first floor boasts a beautiful reception room, kitchen room with seating area, a separate dining room and study. The fourth bedroom suite is located on the first floor and sitting room with direct access to the garden, in addition to the guest WC.