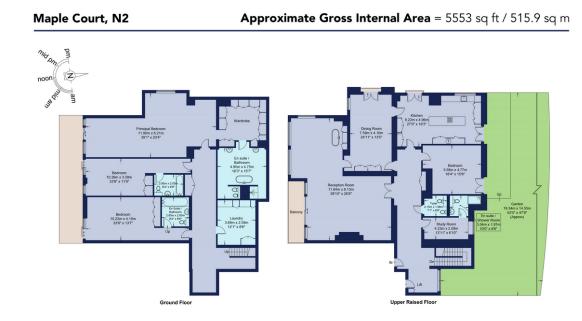

The first floor boasts a beautiful reception room, kitchen room with seating area, a separate dining room and study. The fourth bedroom suite is located on the first floor and sitting room with direct access to the garden, in addition to the guest WC.

The ground floor has three large bedroom suites, all having access onto the private terrace. There is also a utility room located on this level.

Set on a gorgeous road in the Hampstead Garden Suburb, Maple Court is within a short walk to the scenic Hampstead Heath park and Hampstead Golf Club and Highgate Village close by.

ACCOMMODATION Reception room with balcony Kitchen Dining room Sitting room Principal suite with ensuite and walk-in wardrobe 3 further bedrooms with ensuites Bedroom leading to garden Toilet Laundry

BEAUCHAMP ESTATES This plan is for layout guidance only and is not drawn to scale unless stated. All dimensions, including windows, doors, and the Total Gross Internal Area (GIA), are approximate. For precise measurements. please consult a qualified architect or surveyor before making any decisions based on this plan.