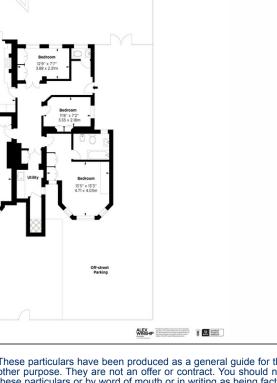

Thurlow Road, London, NW3

The property comprises a spacious principal bedroom with an ensuite bathroom and three further bedrooms, an outstanding large separate kitchen/breakfast room and a substantial reception room featuring its original Victorian ceiling with light pouring in from the front and back gardens. In addition, there is a separate utility room and guest cloakroom. The walled garden has been lovingly designed and is one of Hampstead's most beautiful. There is a superb greenhouse and also a versatile and excellent garden work shed. The property further benefits from off-street parking and its own private entrance.

## ACCOMMODATION

Reception/dining room Kitchen breakfast room Principal bedroom with ensuite Second bedroom with ensuite Two further bedrooms Utility room Guest WC Large front and rear gardens