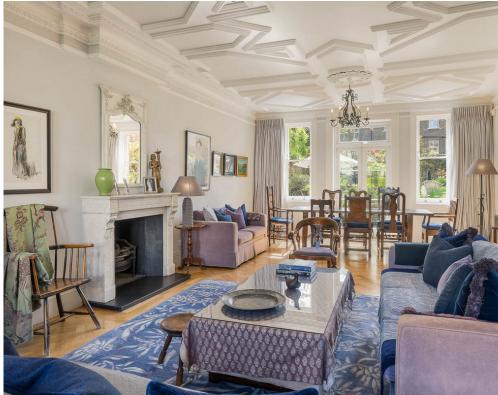

The property comprises a spacious principal bedroom with an ensuite bathroom and three further bedrooms, an outstanding large separate kitchen/breakfast room and a substantial reception room featuring its original Victorian ceiling with light pouring in from the front and back gardens. In addition, there is a separate utility room and guest cloakroom. The walled garden has been lovingly designed and is one of Hampstead's most beautiful. There is a superb greenhouse and also a versatile and excellent garden work shed. The property further benefits from off-street parking and its own private entrance.