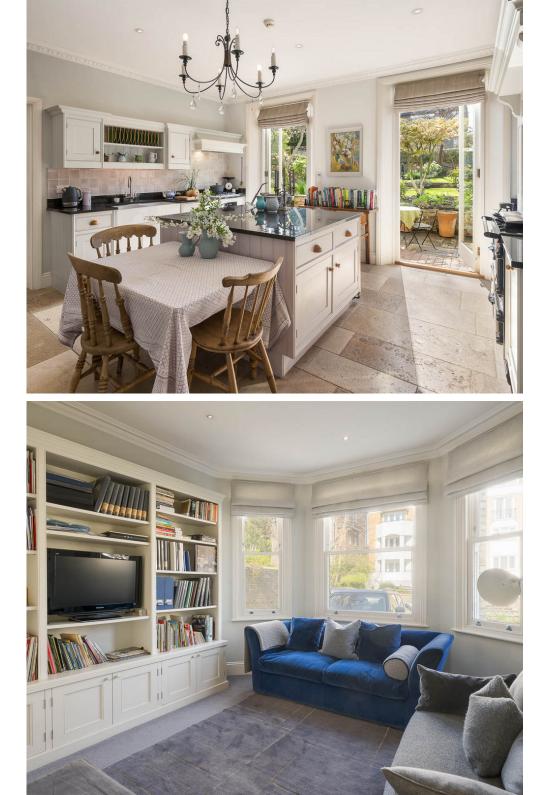

The property comprises a spacious principal bedroom with an ensuite bathroom and three further bedrooms, an outstanding large separate kitchen/breakfast room and a substantial reception room featuring its original Victorian ceiling with light pouring in from the front and back gardens. In addition, there is a separate utility room and guest cloakroom. The walled garden has been lovingly designed and is one of Hampstead's most beautiful. There is a superb greenhouse and also a versatile and excellent garden work shed. The property further benefits from off-street parking and its own private entrance.

## ACCOMMODATION

Reception/dining room Kitchen breakfast room Principal bedroom with ensuite Second bedroom with ensuite Two further bedrooms Utility room Guest WC Large front and rear gardens