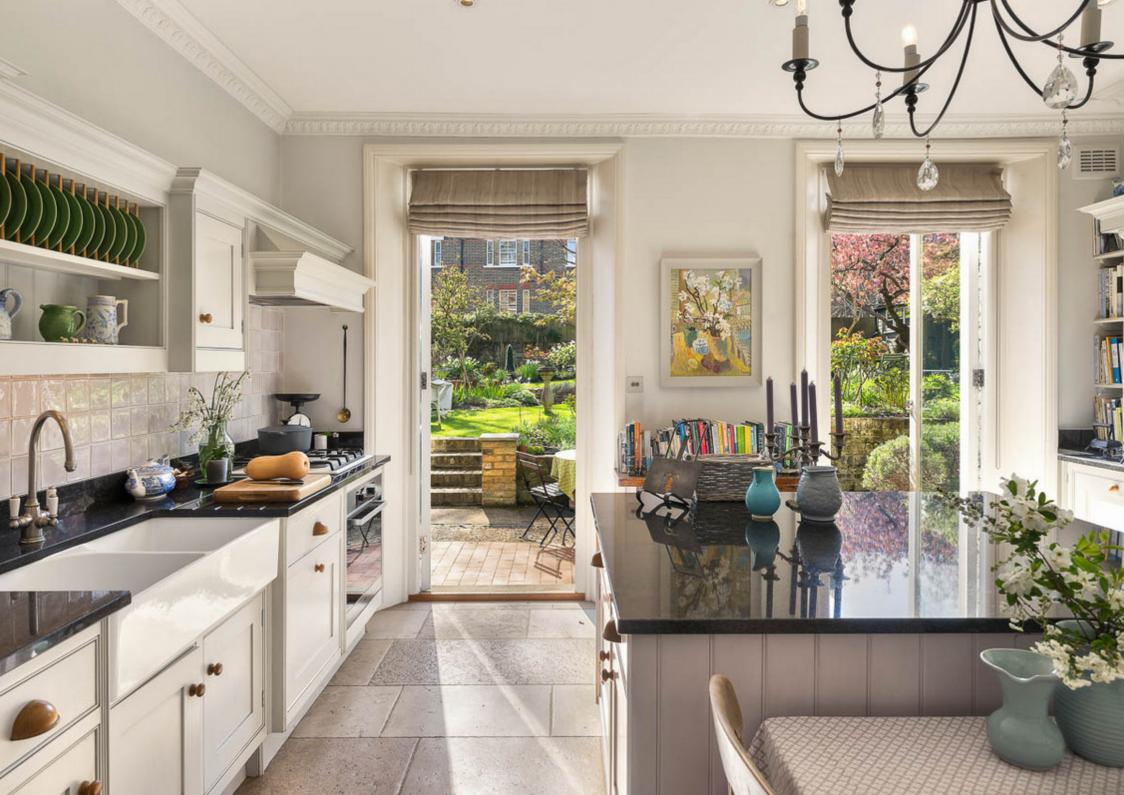

The property comprises a spacious principal bedroom with an ensuite bathroom and three further bedrooms, an outstanding large separate kitchen/breakfast room and a substantial reception room featuring its original Victorian ceiling with light pouring in from the front and back gardens. In addition, there is a separate utility room and guest cloakroom. The walled garden has been lovingly designed and is one of Hampstead's most beautiful. There is a superb greenhouse and also a versatile and excellent garden work shed. The property further benefits from off-street parking and its own private entrance.