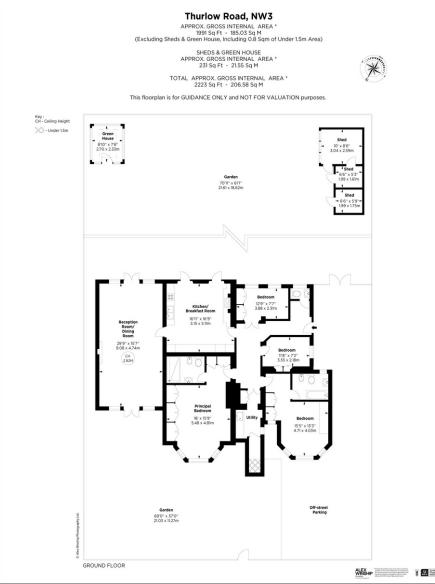

Thurlow Road, London, NW3

The property comprises a spacious principal bedroom with an ensuite bathroom and three further bedrooms, an outstanding large separate kitchen/breakfast room and a substantial reception room featuring its original Victorian ceiling with light pouring in from the front and back gardens. In addition, there is a separate utility room and guest cloakroom. The walled garden has been lovingly designed and is one of Hampstead's most beautiful. There is a superb greenhouse and also a versatile and excellent garden work shed. The property further benefits from off-street parking and its own private entrance.

## ACCOMMODATION

Reception/dining room Kitchen breakfast room Principal bedroom with ensuite Second bedroom with ensuite Two further bedrooms Utility room Guest WC Large front and rear gardens