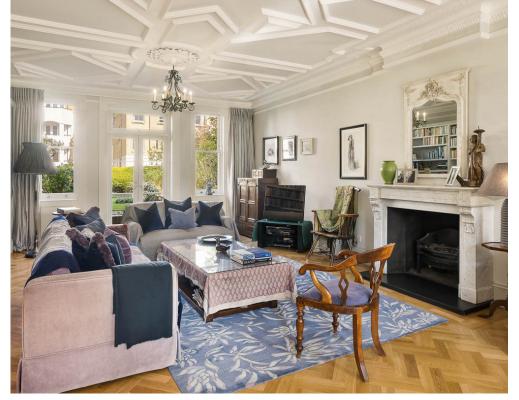

The property comprises a spacious principal bedroom with an ensuite bathroom and three further bedrooms, an outstanding large separate kitchen/breakfast room and a substantial reception room featuring its original Victorian ceiling with light pouring in from the front and back gardens. In addition, there is a separate utility room and guest cloakroom. The walled garden has been lovingly designed and is one of Hampstead's most beautiful. There is a superb greenhouse and also a versatile and excellent garden work shed. The property further benefits from off-street parking and its own private entrance.