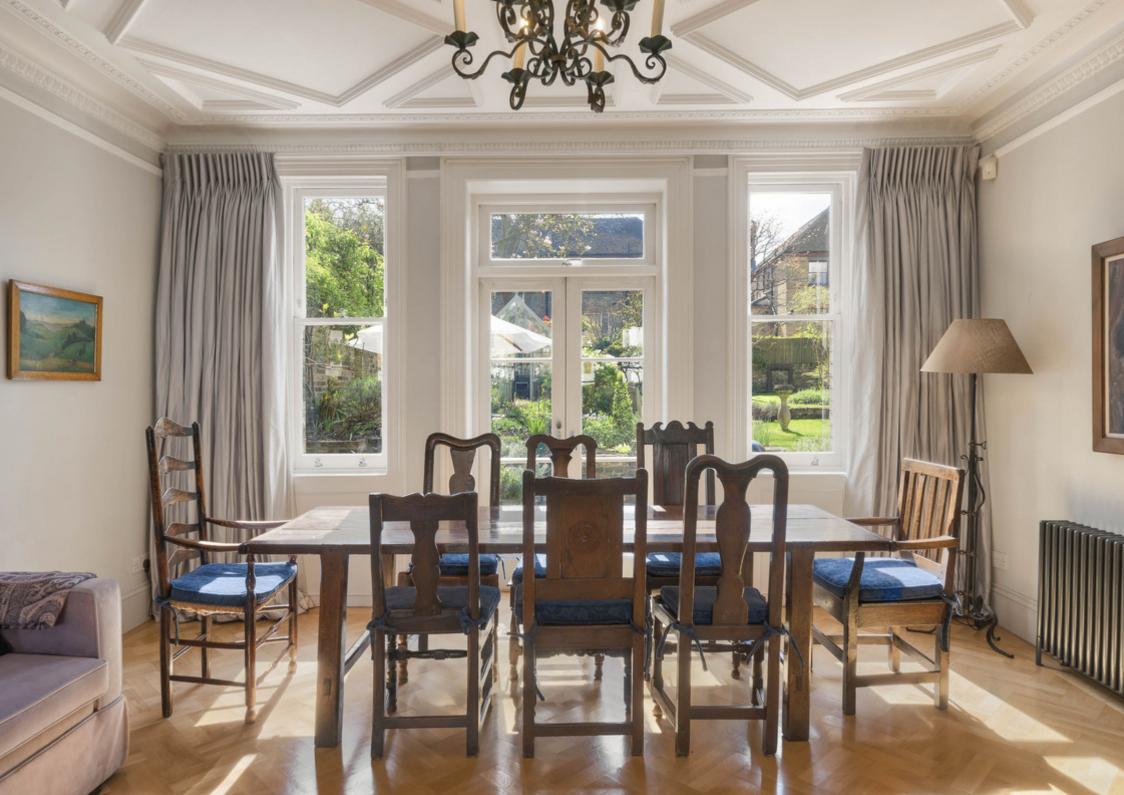

The property comprises a spacious principal bedroom with an ensuite bathroom and three further bedrooms, an outstanding large separate kitchen/breakfast room and a substantial reception room featuring its original Victorian ceiling with light pouring in from the front and back gardens. In addition, there is a separate utility room and guest cloakroom. The walled garden has been lovingly designed and is one of Hampstead's most beautiful. There is a superb greenhouse and also a versatile and excellent garden work shed. The property further benefits from off-street parking and its own private entrance.

## ACCOMMODATION

Reception/dining room Kitchen breakfast room Principal bedroom with ensuite Second bedroom with ensuite Two further bedrooms Utility room Guest WC Large front and rear gardens