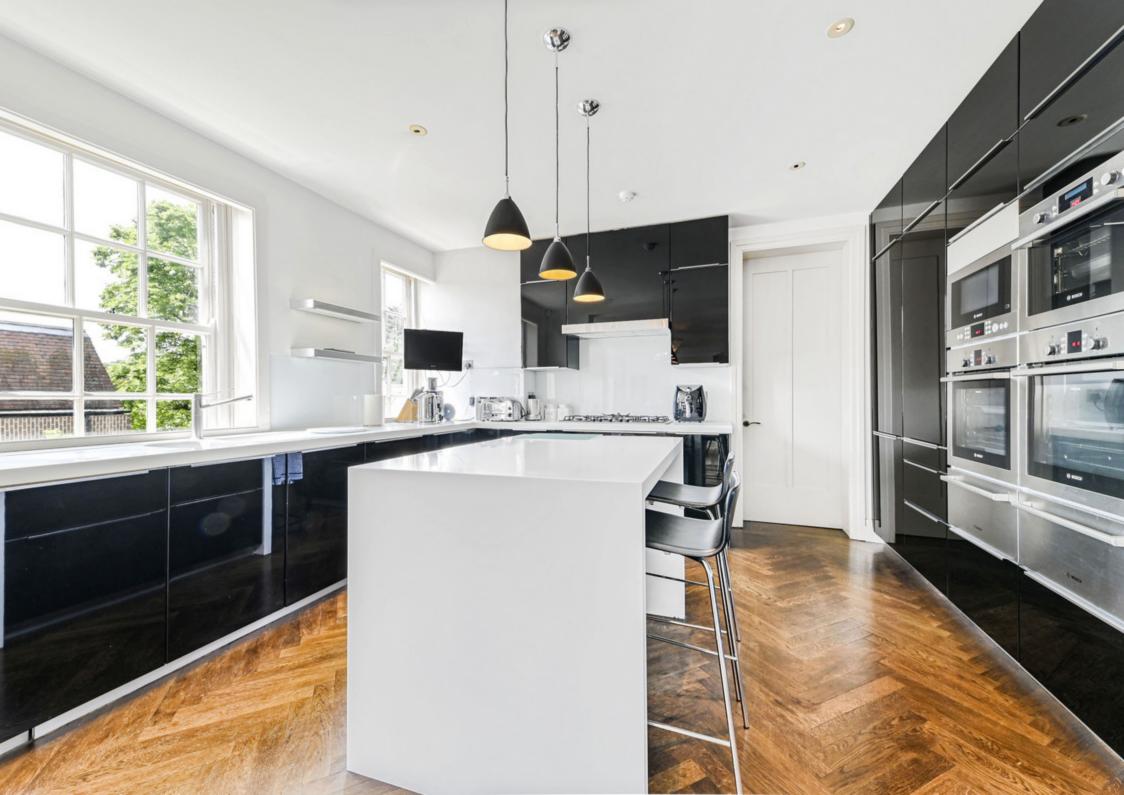

## **KEY FEATURES**

- Concierge
- Off-street parking
- Storage throughout
- Communal gardens

This five-bedroom apartment has been fully renovated and offers generous living space, good natural light and high-quality finishes. It includes a large double reception room with an open-plan kitchen, suitable for entertaining and everyday use.

## ACCOMMODATION

Open-plan living/dining/kitchen Principal bedroom with dressing room and ensuite Three further ensuite bedrooms Fifth bedroom Utility room WC