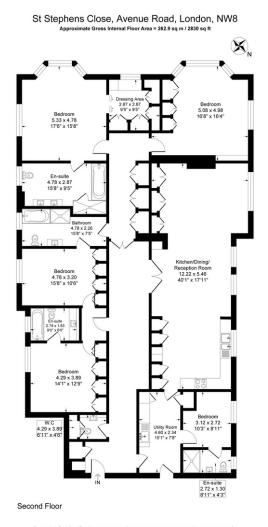

## ACCOMMODATION

Open-plan living/dining/kitchen Principal bedroom with dressing room and ensuite Three further ensuite bedrooms Fifth bedroom Utility room WC

Illustration for identification purposes only, measurements are approximate, not to scale.

80 St Johns Wood High Street, London, NW8 7SH sjw@beauchampestates.com 020 7722 9793

These particulars have been produced as a general guide for this property only and no other purpose. They are not an offer or contract. You should not rely on statements in these particulars or by word of mouth or in writing as being factually accurate about the property, its condition or its value. Neither any primary agent or joint agent has any authority to make or give any representations or warranties in relation to the property, and accordingly any information given is entirely without responsibility on the part of the agents or lessor(s). The photographs show only certain parts of the property as they appeared at the time they were taken. Any areas, measurements and distances given are approximate only. Any reference to alterations to, or use of, any part of the property does not mean that any necessary planning, building regulations or other consent has been obtained nor have any services, equipment or facilities been tested. A lessee should satisfy themselves by inspection or otherwise. The VAT position relating to the property may change without notice. Please contact us for further information regarding the approved Client Money Protection (CMP) scheme and the property redress scheme which we are a member of. which we are a member of.