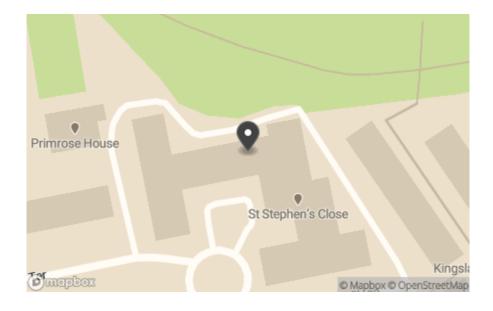

The property is located in St Stephens Close, a private development off Avenue Road. It is close to Primrose Hill and offers city views. It benefits from close proximity to St John's Wood High Street, which offers a selection of local cafés, boutiques and restaurants. Regent's Park is also within walking distance. St John's Wood Underground Station (Jubilee Line) is just 0.5 miles away, and the open green spaces of Regent's Park are easily accessible on foot.

## LOCATION

The property is located in St Stephens Close, a private development off Avenue Road. It is close to Primrose Hill and offers city views. It benefits from close proximity to St John's Wood High Street, which offers a selection of local cafés, boutiques and restaurants. Regent's Park is also within walking distance. St John's Wood Underground Station (Jubilee Line) is just 0.5 miles away, and the open green spaces of Regent's Park are easily accessible on foot.