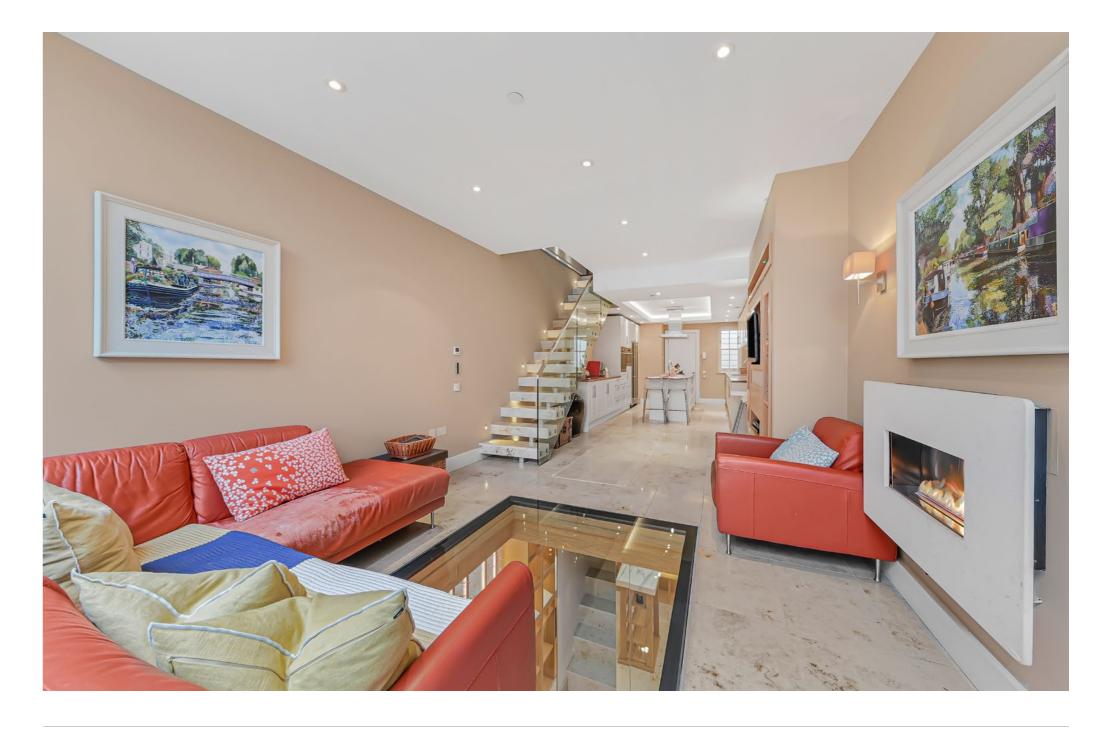

This accommodation is arranged over four floors and boasts a superb open plan kitchen/dining area with terrace, perfect for entertaining, a formal reception room with a study area, a principal suite arranged over the entire top floor, three further spacious bedrooms, two further bathrooms and a private patio.

#### ACCOMODATION

- Reception room/kitchen with terrace
- Formal reception room
- Study area
- Principal bedroom with ensuite
- Three further bedrooms, one ensuite
- Wine cellar
- Garden