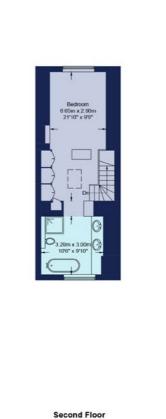

## FLOORPLAN

Approximate Gross Internal Area 205.59 sq m / 2213 sq ft

First Floor

TERMS

Leasehold

£2,999,500

Council Tax Band: G

EPC: E