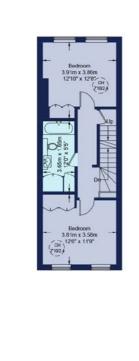

## FLOORPLAN

Approximate Gross Internal Area 205.59 sq m / 2213 sq ft

First Floor

TERMS

Leasehold

£2,999,500

Council Tax Band: G

EPC: E