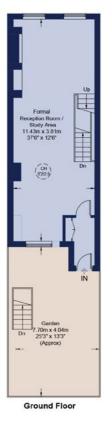

## FLOORPLAN

Approximate Gross Internal Area 205.59 sq m / 2213 sq ft

First Floor

TERMS

Leasehold

£2,999,500

Council Tax Band: G

EPC: E