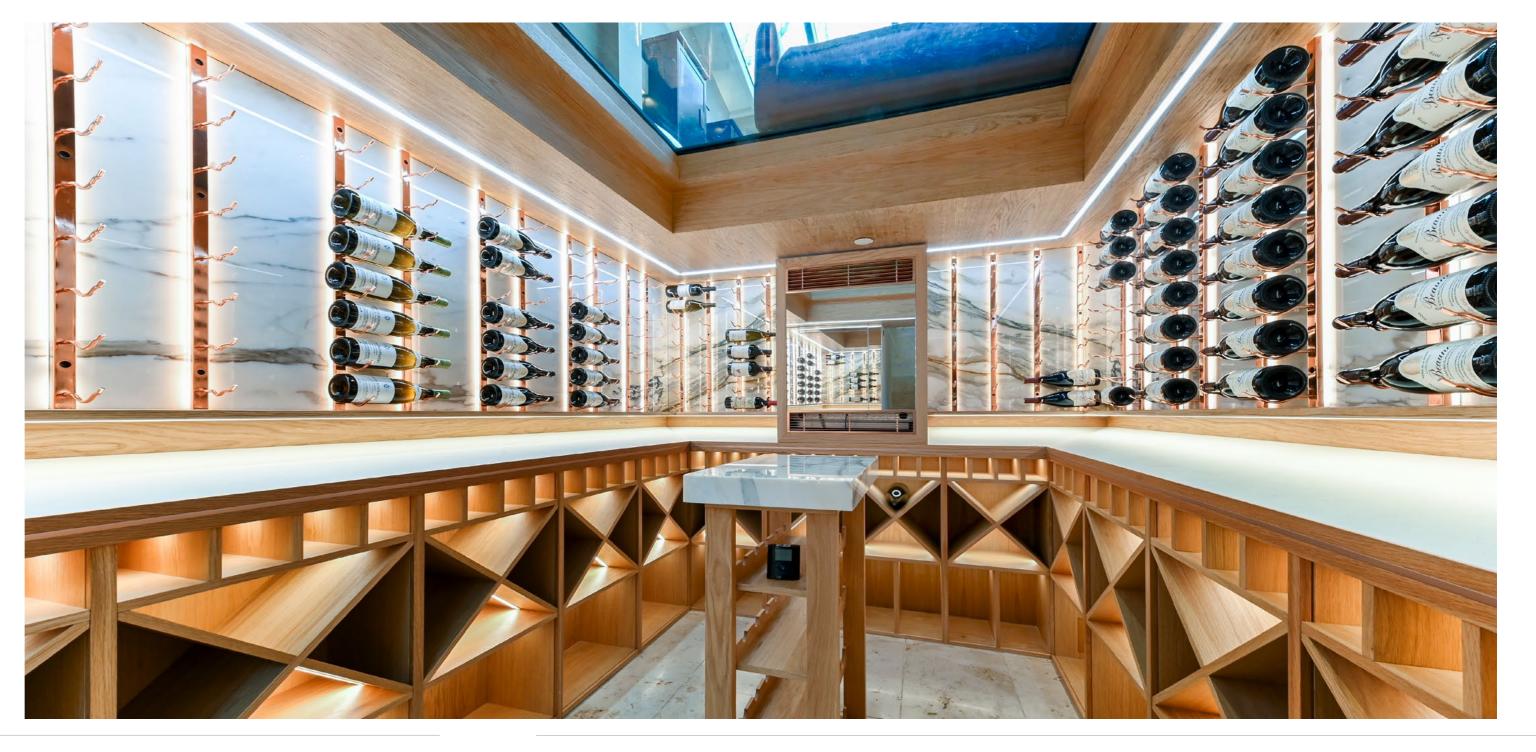

#### CLIFTON VILLAS

Located next to Warwick Avenue, this rare white stucco freehold property presents in excellent decorative order throughout. As well as offersing ample natural light, floating staircase and a hidden underground wine cellar with motorized door.

#### ACCOMODATION

- Reception room/kitchen with terrace
- Formal reception room
- Study area
- Principal bedroom with ensuite
- Three further bedrooms, one ensuite
- Wine cellar
- Garden