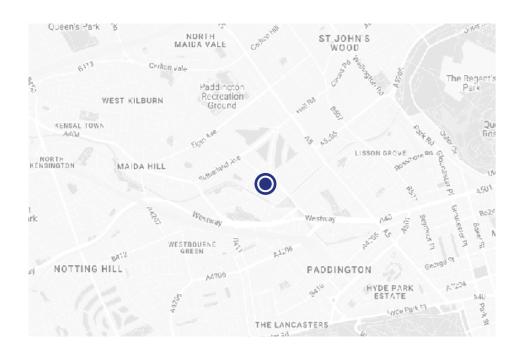

## LOCATION

This house is superbly located on a quiet tree lined avenue approximately 0.4 miles to the picturesque Regent's Canal and Paddington Recreational grounds, as well as only a short walk to the attractive shops and fashionable cafés and restaurants of Little Venice and Maida Vale. The local area has excellent transport links from Warwick Avenue Station (Bakerloo line) and Paddington Station (Heathrow Express and Elizabeth line).