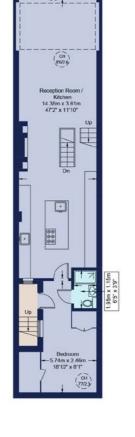

## FLOORPLAN

Approximate Gross Internal Area 205.59 sq m / 2213 sq ft

First Floor

TERMS

Leasehold

£2,999,500

Council Tax Band: G

EPC: E