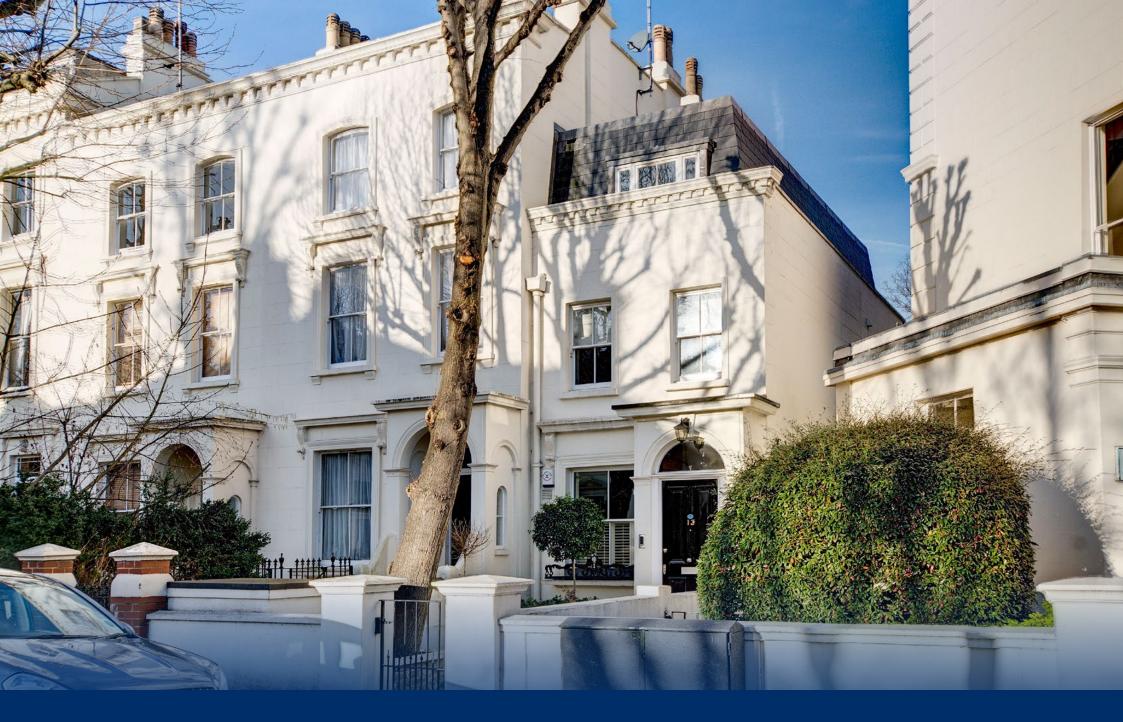

#### CLIFTON VILLAS

Located next to Warwick Avenue, this rare white stucco freehold property presents in excellent decorative order throughout. As well as offersing ample natural light, floating staircase and a hidden underground wine cellar with motorized door.

## LOCATION

This house is superbly located on a quiet tree lined avenue approximately 0.4 miles to the picturesque Regent's Canal and Paddington Recreational grounds, as well as only a short walk to the attractive shops and fashionable cafés and restaurants of Little Venice and Maida Vale. The local area has excellent transport links from Warwick Avenue Station (Bakerloo line) and Paddington Station (Heathrow Express and Elizabeth line).