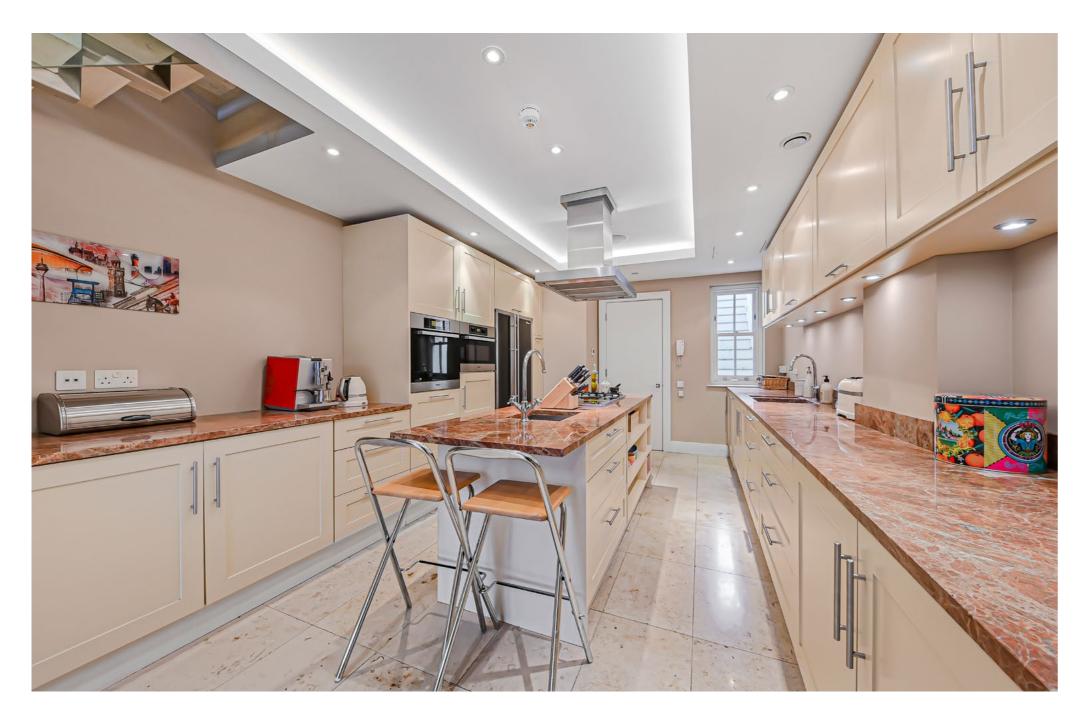

This accommodation is arranged over four floors and boasts a superb open plan kitchen/dining area with terrace, perfect for entertaining, a formal reception room with a study area, a principal suite arranged over the entire top floor, three further spacious bedrooms, two further bathrooms and a private patio.

#### ACCOMODATION

- Reception room/kitchen with terrace
- Formal reception room
- Study area
- Principal bedroom with ensuite
- Three further bedrooms, one ensuite
- Wine cellar
- Garden