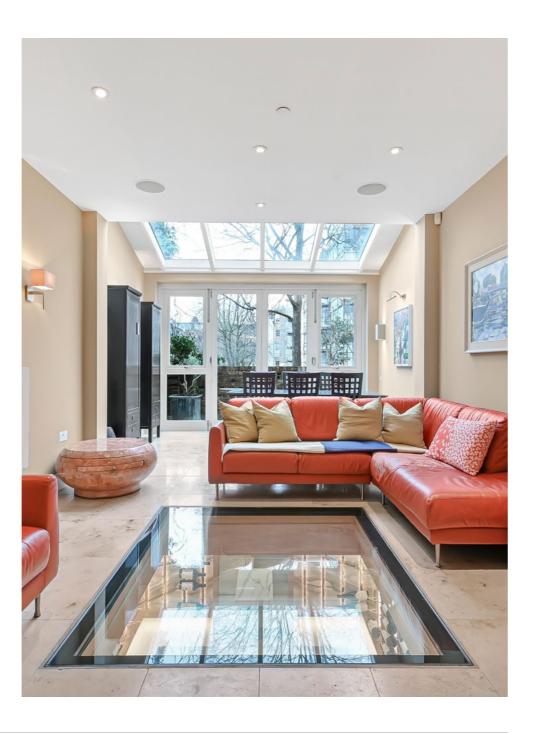

This accommodation is arranged over four floors and boasts a superb open plan kitchen/dining area with terrace, perfect for entertaining, a formal reception room with a study area, a principal suite arranged over the entire top floor, three further spacious bedrooms, two further bathrooms and a private patio.

#### ACCOMODATION

- Reception room/kitchen with terrace
- Formal reception room
- Study area
- Principal bedroom with ensuite
- Three further bedrooms, one ensuite
- Wine cellar
- Garden