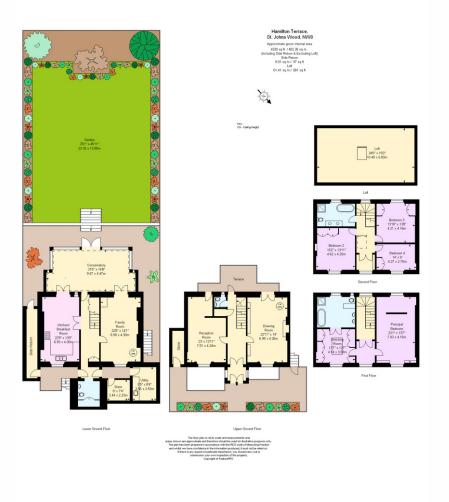

Boasting ample living accommodation, this beautiful residence comprises two formal reception rooms ideal for entertaining, informal reception room, kitchen & breakfast room, a charming terrace, as well as a luxurious conservatory overlooking the landscaped rear garden. The principal bedroom suite occupies the entire first floor with ensuite bathroom and dressing room, there a further three bedrooms, and family bathroom. Additional benefits include a laundry room and considerable storage spaces.

## **ACCOMMODATION**

**Entrance Hall** 

Two Formal Reception Rooms

Informal Reception Room

Kitchen & Breakfast Room

Two Guest Cloakrooms

Principal Bedroom Suite with Dressing Room

**Further Three Bedrooms** 

**Family Bathroom** 

Laundry Room

Conservatory

Terrace

Landscaped Rear Garden