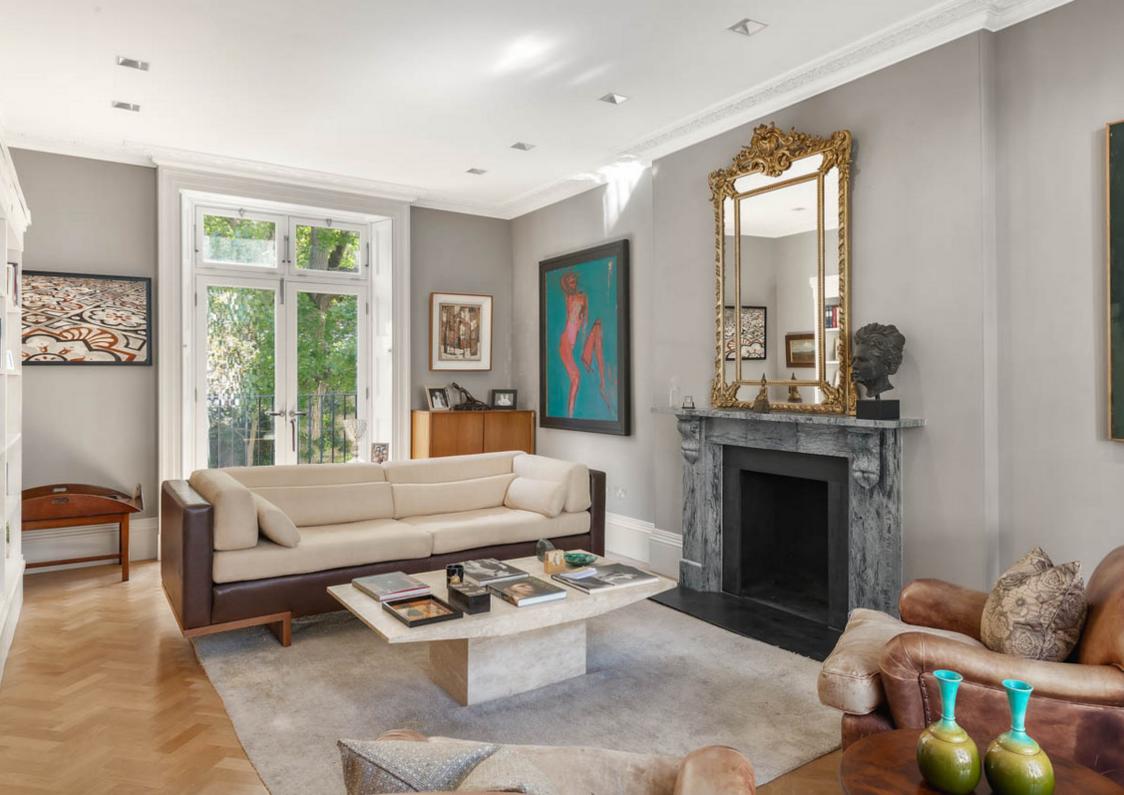

## **KEY FEATURES**

- · Detached Home
- Beautiful Landscaped Rear Garden
- Conservatory

Situated in the heart of St John's Wood, is this impressive detached and double fronted, stucco residence nestled on Hamilton Terrace with a spacious westerly facing garden.

Boasting ample living accommodation, this beautiful residence comprises two formal reception rooms ideal for entertaining, informal reception room, kitchen & breakfast room, a charming terrace, as well as a luxurious conservatory overlooking the landscaped rear garden. The principal bedroom suite occupies the entire first floor with ensuite bathroom and dressing room, there a further three bedrooms, and family bathroom. Additional benefits include a laundry room and considerable storage spaces.

## **ACCOMMODATION**

**Entrance Hall** 

Two Formal Reception Rooms

Informal Reception Room

Kitchen & Breakfast Room

Two Guest Cloakrooms

Principal Bedroom Suite with Dressing Room

**Further Three Bedrooms** 