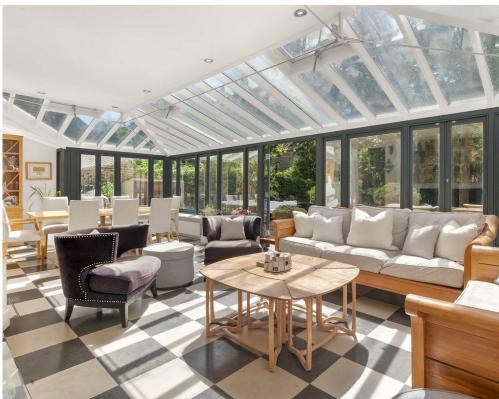

Boasting ample living accommodation, this beautiful residence comprises two formal reception rooms ideal for entertaining, informal reception room, kitchen & breakfast room, a charming terrace, as well as a luxurious conservatory overlooking the landscaped rear garden. The principal bedroom suite occupies the entire first floor with ensuite bathroom and dressing room, there a further three bedrooms, and family bathroom. Additional benefits include a laundry room and considerable storage spaces.

**Family Bathroom** 

Laundry Room

Conservatory

Terrace

Landscaped Rear Garden