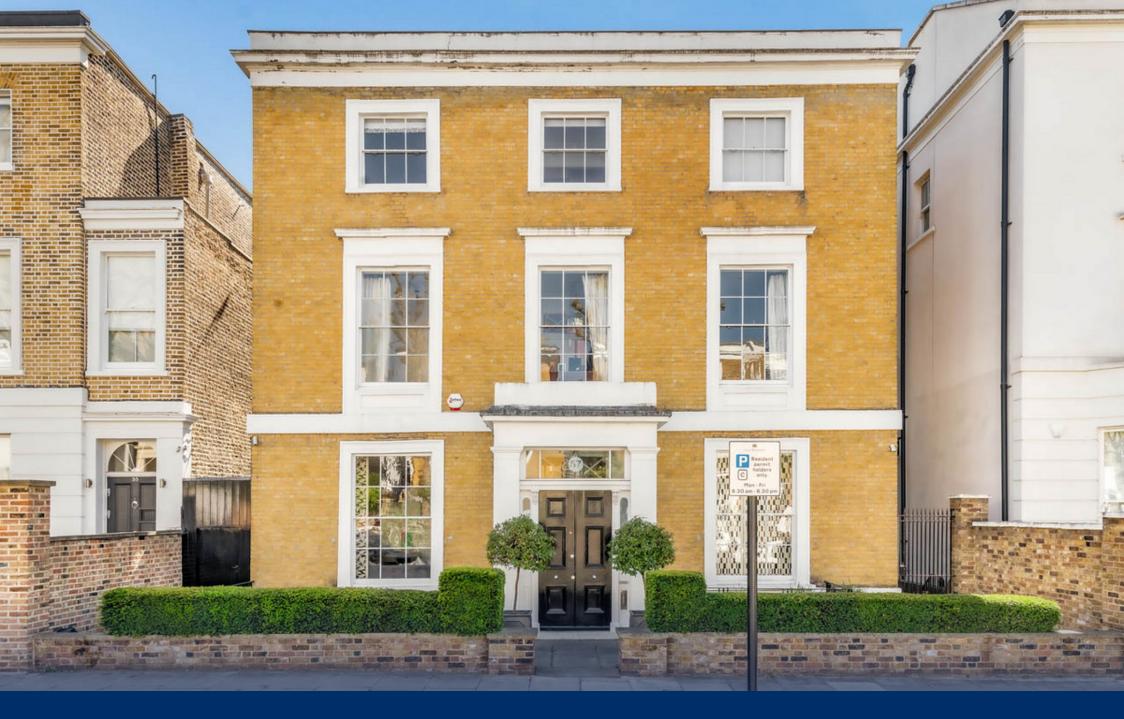

## **KEY FEATURES**

- · Detached Home
- Beautiful Landscaped Rear Garden
- Conservatory

Situated in the heart of St John's Wood, is this impressive detached and double fronted, stucco residence nestled on Hamilton Terrace with a spacious westerly facing garden.