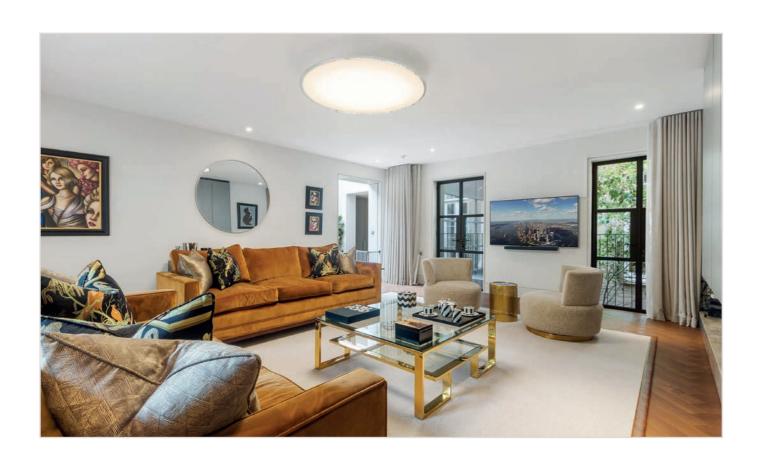

# Devonshire Place

An exceptional four bedroom residence arranged over ground and lower-ground floor level. This property has the perfect balance of historic and contemporary elegance and also benefits from a beautifully appointed rear garden and private courtyard.

This remarkable Grade II listed freehold property dating back to circa 1790, has undergone a transformational renovation resulting in arguably one of the finest developments of its kind in Marylebone. The building has been fully restored throughout, preserving and enhancing many period details. This historic backdrop to the development has been paired with distinctly contemporary architecture and interiors to create a truly unique boutique apartment building, with rare and beautifully appointed outside space ready for immediate occupation.

**Upper Ground Floor** 

- Entrance Hall
- Double Reception Room
- Kitchen
- Reception Room
- Private Garden
- Guest Cloakroom

Approx Gross Interal Area Total: 3,427 sqft / 318.4 sqm

10