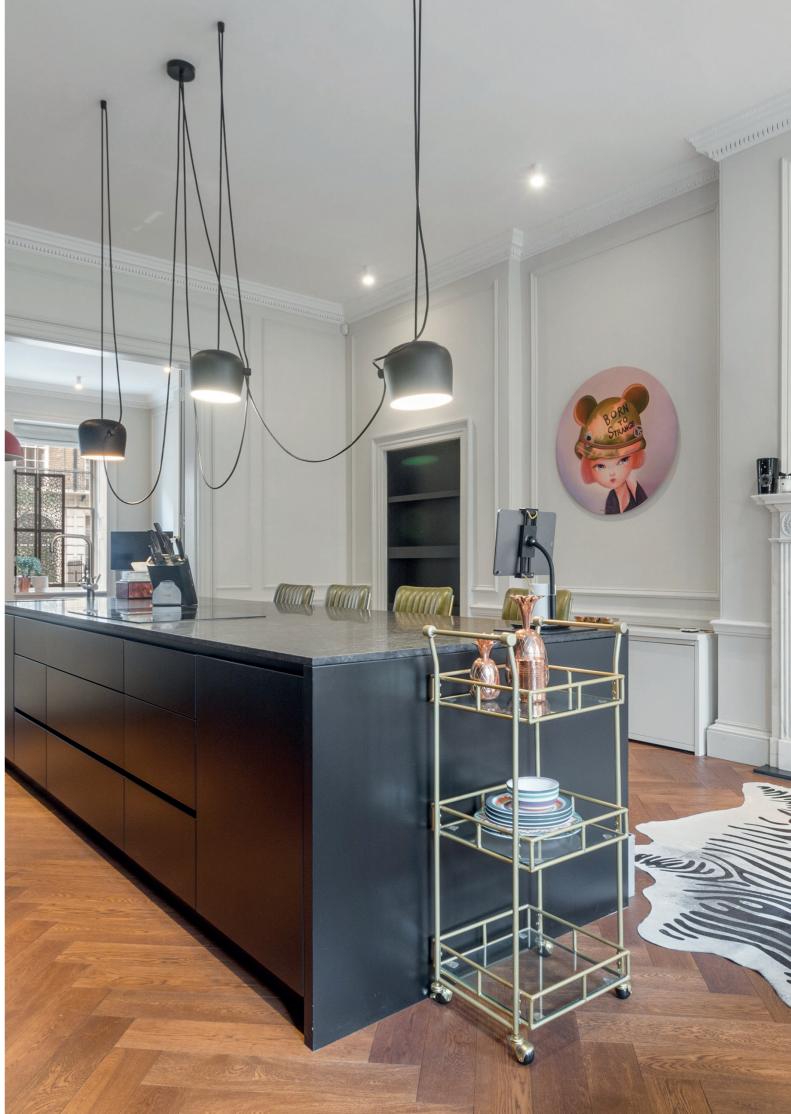

# Devonshire Place

An exceptional four bedroom residence arranged over ground and lower-ground floor level. This property has the perfect balance of historic and contemporary elegance and also benefits from a beautifully appointed rear garden and private courtyard.

This remarkable Grade II listed freehold property dating back to circa 1790, has undergone a transformational renovation resulting in arguably one of the finest developments of its kind in Marylebone. The building has been fully restored throughout, preserving and enhancing many period details. This historic backdrop to the development has been paired with distinctly contemporary architecture and interiors to create a truly unique boutique apartment building, with rare and beautifully appointed outside space ready for immediate occupation.

**Upper Ground Floor** 

- Entrance Hall
- Double Reception Room
- Kitchen
- Reception Room
- Private Garden
- Guest Cloakroom

Approx Gross Interal Area Total: 3,427 sqft / 318.4 sqm

10