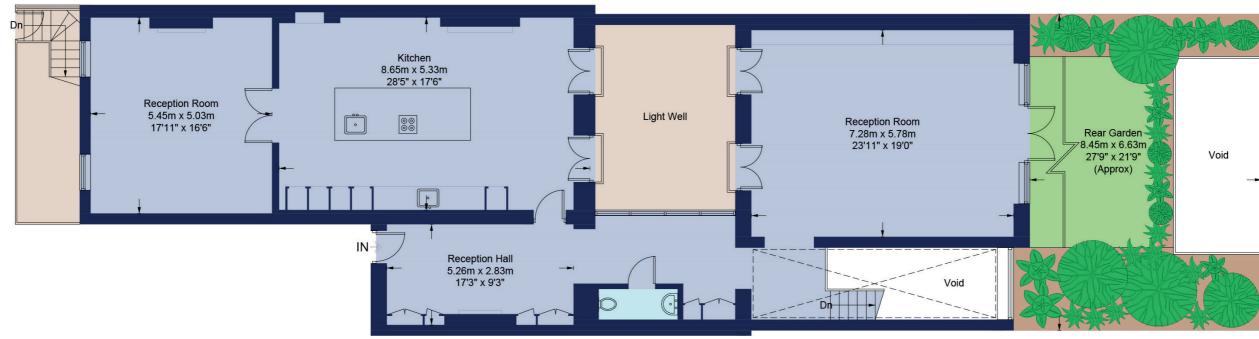

# **Ground Floor**

# **FLOORPLAN**

# **Lower Ground Floor**

**Upper Ground Floor** 

- Entrance Hall
- Double Reception Room
- Kitchen
- Reception Room
- Private Garden
- Guest Cloakroom

Approx Gross Interal Area Total: 3,427 sqft / 318.4 sqm

10