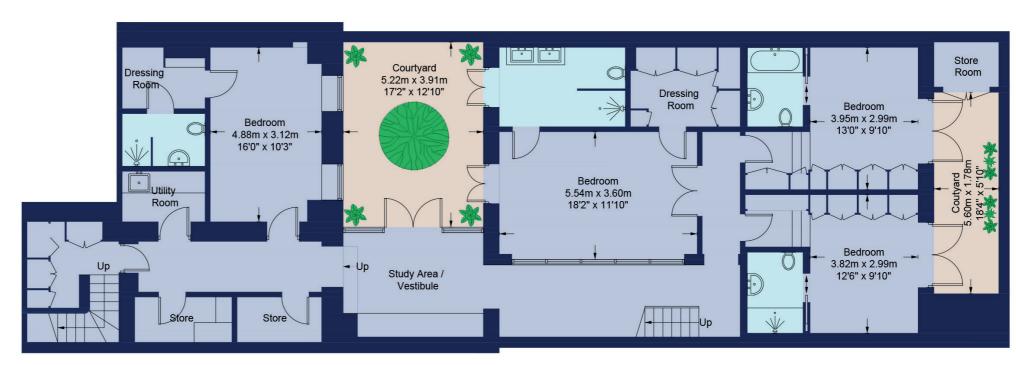

# **Lower Ground Floor**

### **Lower Ground Floor**

- Principal Bedroom with dressing room & ensuite shower room
- Three Guest Bedrooms with ensuite bathrooms
- Study Area
- Two Private Courtyard Gardens
- Utility Room
- Storage