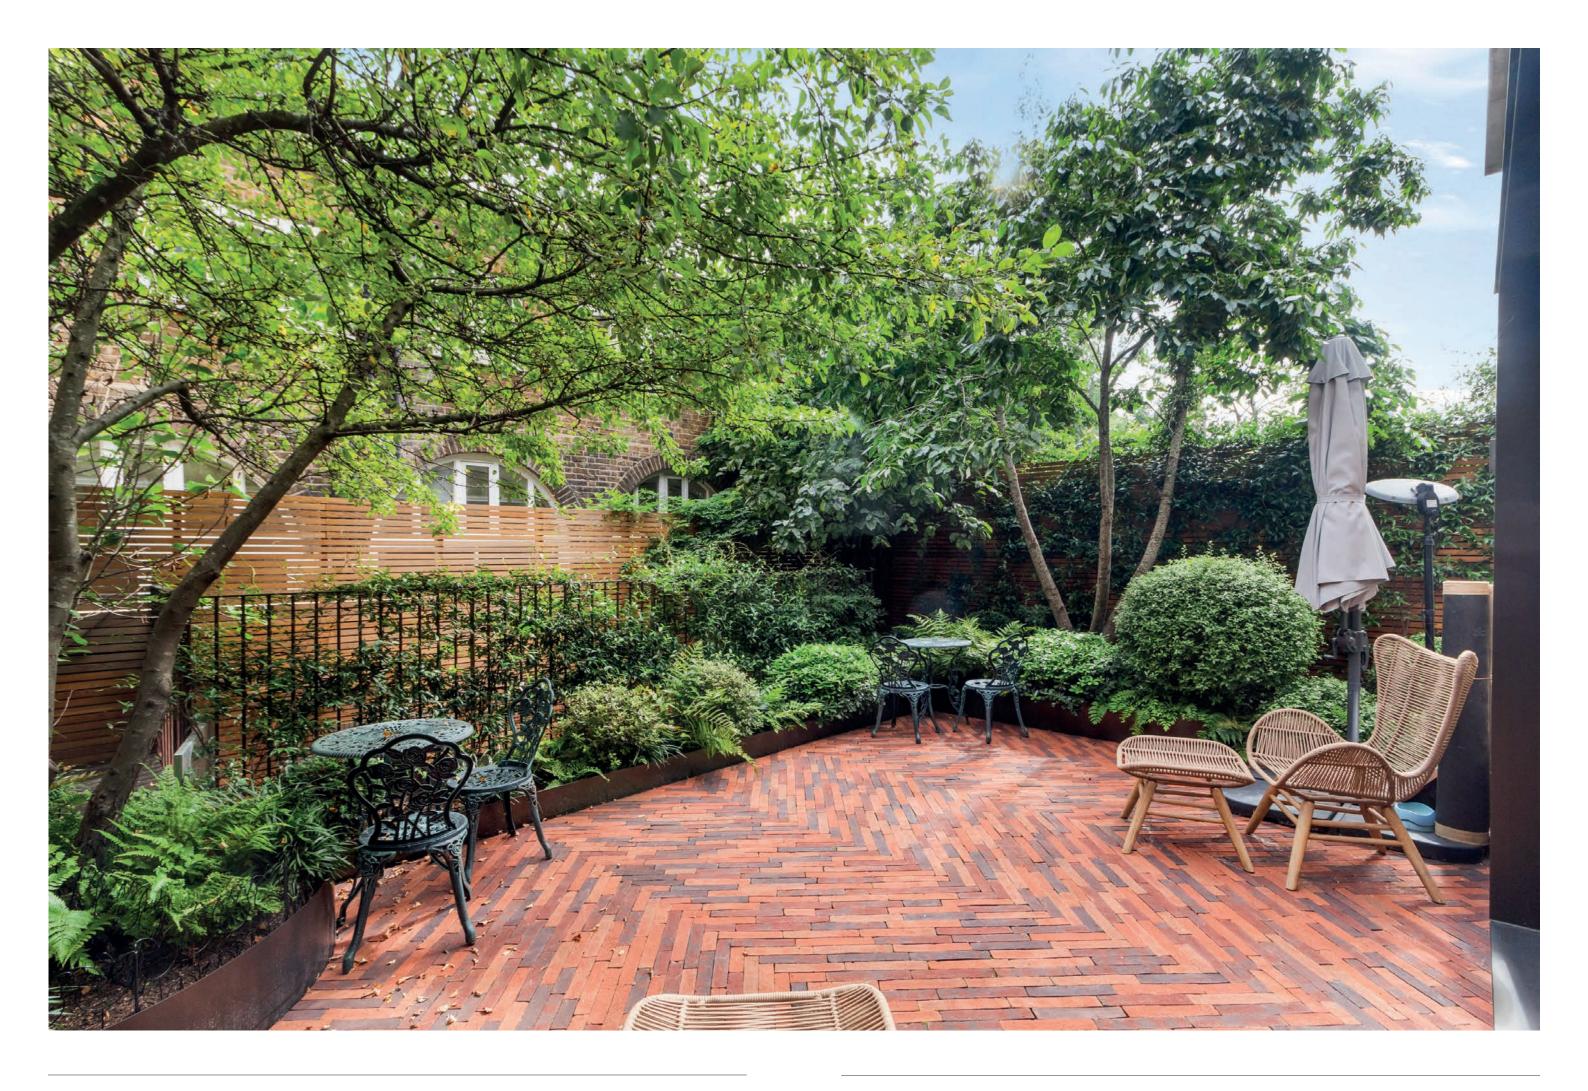

# Devonshire Place

An exceptional four bedroom residence arranged over ground and lower-ground floor level. This property has the perfect balance of historic and contemporary elegance and also benefits from a beautifully appointed rear garden and private courtyard.

This remarkable Grade II listed freehold property dating back to circa 1790, has undergone a transformational renovation resulting in arguably one of the finest developments of its kind in Marylebone. The building has been fully restored throughout, preserving and enhancing many period details. This historic backdrop to the development has been paired with distinctly contemporary architecture and interiors to create a truly unique boutique apartment building, with rare and beautifully appointed outside space ready for immediate occupation.

**Upper Ground Floor** 

- Entrance Hall
- Double Reception Room
- Kitchen
- Reception Room
- Private Garden
- Guest Cloakroom

Approx Gross Interal Area Total: 3,427 sqft / 318.4 sqm

10