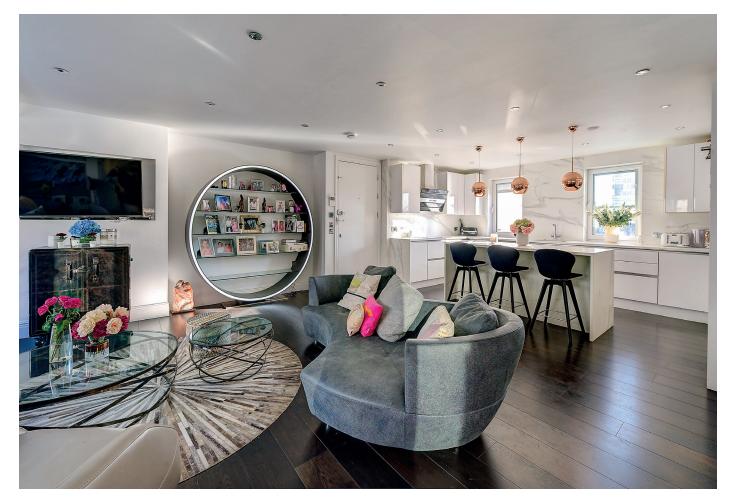

## LYNTONIA HOUSE

A bright, beautifully refurbished, sixth floor apartment offering

Council Tax Band: F

Tenure: Leasehold

Guide Price: £1,650,000

A bright, beautifully refurbished, sixth floor apartment offering 1,605 sqft of lateral space. This Lyntonia House apartment comprises a large reception Room with open plan kitchen and dining area, principal bedroom with ensuite bathroom and built in wardrobes, a second bedroom with an ensuite bathroom and two further bedrooms. The apartment also benefits from a balcony offering views of the City and underground parking space, available by separate negotiation.

## **ACCOMMODATION:**

- Entrance
- Open Plan Kitchen, Reception Room and Dining Room
- Guest Cloakroom
- Principal Ensuite Bedroom
- Three Further Bedrooms (One Ensuite)
- Shower Room
- Storage
- Terrace