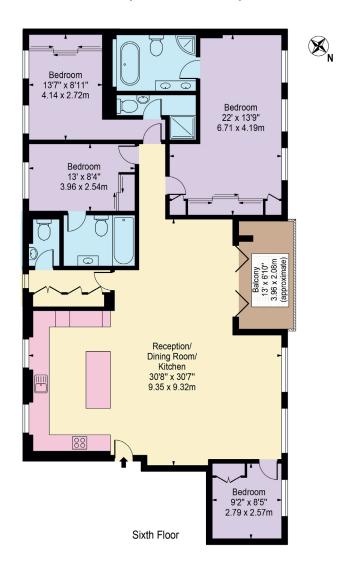

## Approximate Gross Internal Area - 1,605 sq ft / 149.11 sq m

## **ACCOMMODATION:**

- Entrance
- Open Plan Kitchen, Reception Room and Dining Room
- Guest Cloakroom
- Principal Ensuite Bedroom
- Three Further Bedrooms (One Ensuite)
- Shower Room
- Storage
- Terrace