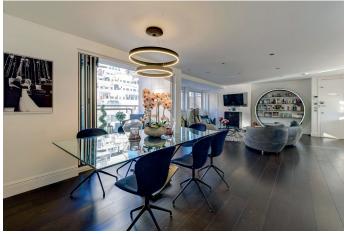

## LYNTONIA HOUSE

A bright, beautifully refurbished, sixth floor apartment offering

Council Tax Band: F

Tenure: Leasehold

Guide Price: £1,650,000

A bright, beautifully refurbished, sixth floor apartment offering 1,605 sqft of lateral space. This Lyntonia House apartment comprises a large reception Room with open plan kitchen and dining area, principal bedroom with ensuite bathroom and built in wardrobes, a second bedroom with an ensuite bathroom and two further bedrooms. The apartment also benefits from a balcony offering views of the City and underground parking space, available by separate negotiation.

## **ACCOMMODATION:**

- Entrance
- Open Plan Kitchen, Reception Room and Dining Room
- Guest Cloakroom
- Principal Ensuite Bedroom
- Three Further Bedrooms (One Ensuite)
- Shower Room
- Storage
- Terrace