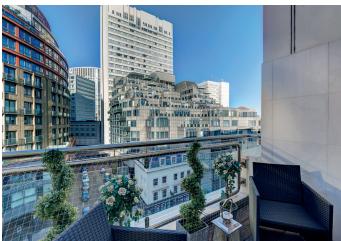

## LYNTONIA HOUSE

A bright, beautifully refurbished, sixth floor apartment offering

Council Tax Band: F

Tenure: Leasehold

Guide Price: £1,650,000

A bright, beautifully refurbished, sixth floor apartment offering 1,605 sqft of lateral space. This Lyntonia House apartment comprises a large reception Room with open plan kitchen and dining area, principal bedroom with ensuite bathroom and built in wardrobes, a second bedroom with an ensuite bathroom and two further bedrooms. The apartment also benefits from a balcony offering views of the City and underground parking space, available by separate negotiation.

## **ACCOMMODATION:**

- Entrance
- Open Plan Kitchen, Reception Room and Dining Room
- Guest Cloakroom
- Principal Ensuite Bedroom
- Three Further Bedrooms (One Ensuite)
- Shower Room
- Storage
- Terrace