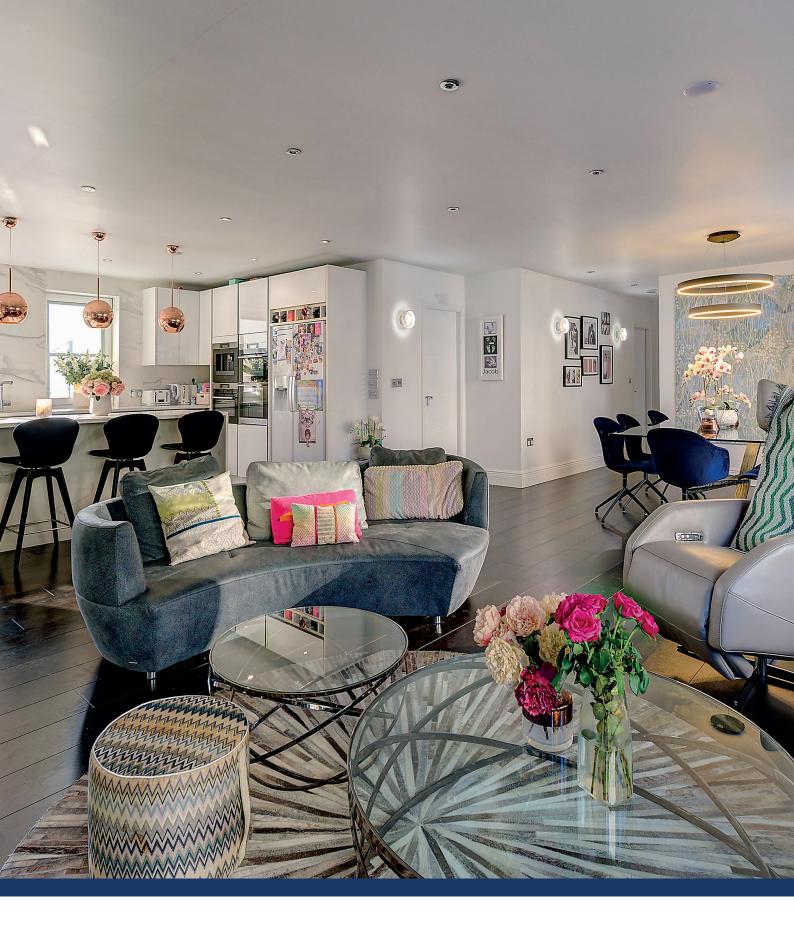

## LYNTONIA HOUSE

A bright, beautifully refurbished, sixth floor apartment offering

Council Tax Band: F

Tenure: Leasehold

Guide Price: £1,650,000

A bright, beautifully refurbished, sixth floor apartment offering 1,605 sqft of lateral space. This Lyntonia House apartment comprises a large reception Room with open plan kitchen and dining area, principal bedroom with ensuite bathroom and built in wardrobes, a second bedroom with an ensuite bathroom and two further bedrooms. The apartment also benefits from a balcony offering views of the City and underground parking space, available by separate negotiation.

## **ACCOMMODATION:**

- Entrance
- Open Plan Kitchen, Reception Room and Dining Room
- Guest Cloakroom
- Principal Ensuite Bedroom
- Three Further Bedrooms (One Ensuite)
- Shower Room
- Storage
- Terrace