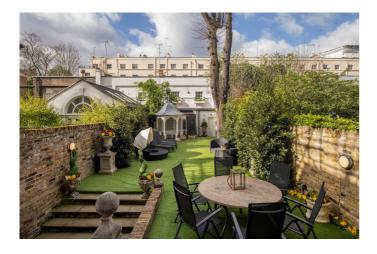

Set over five floors Hanover Terrace offers generous living accommodation including multiple reception rooms over the lower ground, ground and first floor and six/seven bedrooms located on the second and third floors. The mews house can be accessed via the garden and comprises a reception room, kitchen, two double bedroom and two bathrooms with an integrated garage.

## **KEY FEATURES**

- 5 Storey house with mews house
- Garden
- Garage
- Period features
- Modern amenities