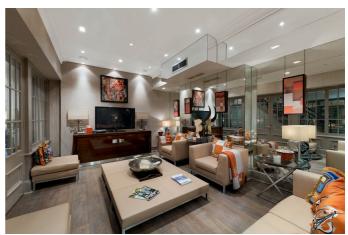

This exceptional house offers a wealth of period features including high ceilings and intricate cornicing as well as many modern amenities including a home entertainment system. The house also includes a gym and sauna located on the lower ground floor.

## **ACCOMMODATION**

- Entrance hall
- Double reception room
- Reception room
- Two kitchens
- Dining room
- Sitting room

- Principal bedroom with ensuite bathroom and dressing room
- 5/6 Further bedrooms
- 5 Bathrooms
- Media room
- Gym
- Sauna
- 2 Guest cloakrooms