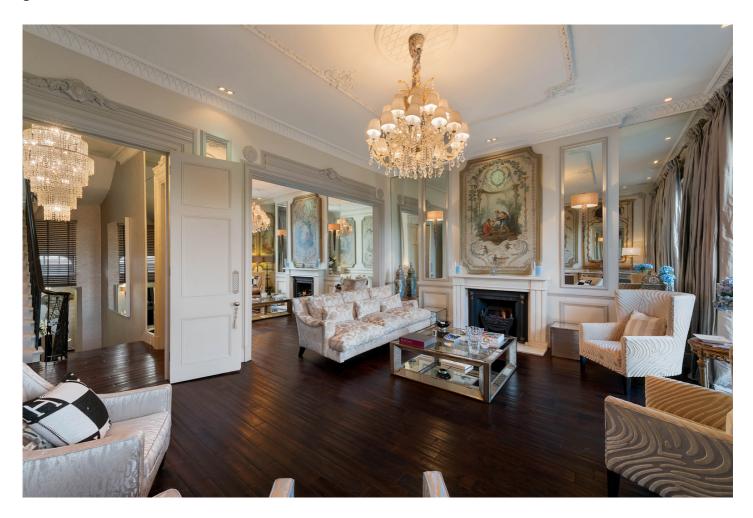

Set over five floors Hanover Terrace offers generous living accommodation including multiple reception rooms over the lower ground, ground and first floor and six/seven bedrooms located on the second and third floors. The mews house can be accessed via the garden and comprises a reception room, kitchen, two double bedroom and two bathrooms with an integrated garage.

This exceptional house offers a wealth of period features including high ceilings and intricate cornicing as well as many modern amenities including a home entertainment system. The house also includes a gym and sauna located on the lower ground floor.

## **ACCOMMODATION**

- Entrance hall
- Double reception room
- Reception room
- Two kitchens
- Dining room
- Sitting room

- Principal bedroom with ensuite bathroom and dressing room
- 5/6 Further bedrooms
- 5 Bathrooms
- Media room
- Gym
- Sauna
- 2 Guest cloakrooms