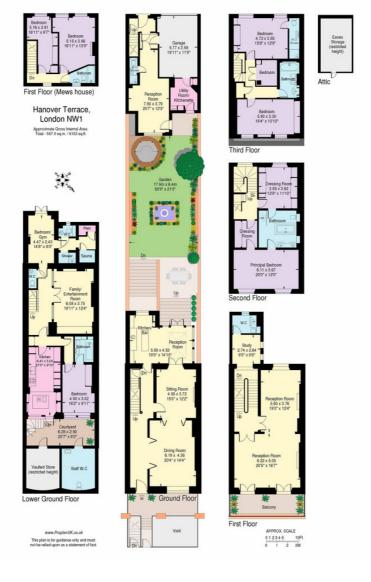

Set over five floors Hanover Terrace offers generous living accommodation including multiple reception rooms over the lower ground, ground and first floor and six/seven bedrooms located on the second and third floors. The mews house can be accessed via the garden and comprises a reception room, kitchen, two double bedroom and two bathrooms with an integrated garage.

## **ACCOMMODATION**

- Entrance hall
- Double reception room
- Reception room
- Two kitchens
- Dining room
- Sitting room

- Principal bedroom with ensuite bathroom and dressing room
- 5/6 Further bedrooms
- 5 Bathrooms
- Media room
- Gym
- Sauna
- 2 Guest cloakrooms