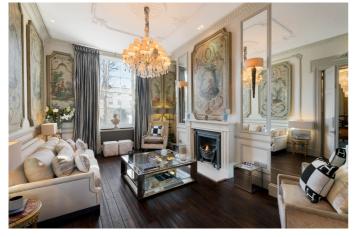

Set over five floors Hanover Terrace offers generous living accommodation including multiple reception rooms over the lower ground, ground and first floor and six/seven bedrooms located on the second and third floors. The mews house can be accessed via the garden and comprises a reception room, kitchen, two double bedroom and two bathrooms with an integrated garage.

This exceptional house offers a wealth of period features including high ceilings and intricate cornicing as well as many modern amenities including a home entertainment system. The house also includes a gym and sauna located on the lower ground floor.

## **ACCOMMODATION**

- Entrance hall
- Double reception room
- Reception room
- Two kitchens
- Dining room
- Sitting room

- Principal bedroom with ensuite bathroom and dressing room
- 5/6 Further bedrooms
- 5 Bathrooms
- Media room
- Gym
- Sauna
- 2 Guest cloakrooms