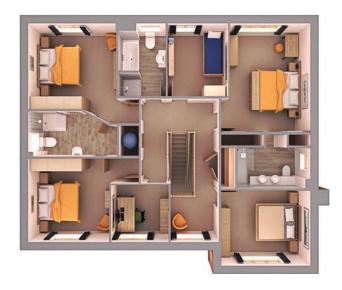

The first floor has four double bedrooms, the master bedroom having useful storage space with built in wardrobe and an en-suite with a large shower and double sink. The second and third bedroom have dual access to a further en-suite. There is also a study upstairs.

## First Floor

| BED 1 | <b>5228 x 3803mm</b> (17' 2" x 12' 6") |
|-------|----------------------------------------|
| BED 2 | <b>4712 x 3562mm</b> (15′ 5″ x 11′ 8″) |
| BED 3 | <b>3750 x 3665mm</b> (12' 4" × 12')    |
| BED 4 | <b>3790 x 3213mm</b> (12′ 5″ × 10′ 6″) |
| BED 5 | <b>3127 x 2587mm</b> (10′ 3″ × 8′ 6″)  |
| STUDY | <b>2474 x 2425mm</b> (8′ 1″ × 7′ 11″)  |