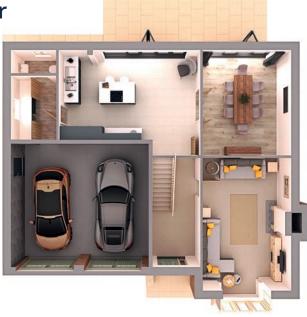

For further information about availability and plot specific details please discuss with our Sales Team.

The downstairs living space is divided into lounge, kitchen/family living space, dining room along with entrance hall, utility and cloak room. The kitchen and dining rooms have bifold doors opening out onto patio, the ideal family entertaining space.

## Kensington

2145 sq ft

**Ground Floor** 

| LOUNGE  | <b>6330 x 3790mm</b> (20′ 9″ x 12′ 5″)  |
|---------|-----------------------------------------|
| DINING  | <b>4526 x 3790mm</b> (14′ 10″ x 12′ 5″) |
| KITCHEN | <b>6073 x 4730mm</b> (19′ 11″ x 15′ 6″) |
| UTILITY | <b>2815 x 1940mm</b> (9' 3" × 6' 4")    |
| GARAGE  | <b>5900 x 5287mm</b> (19' 4" x 17' 4")  |