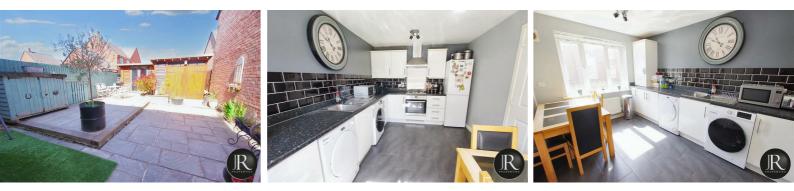

Internally a welcoming hallway leads to a spacious kitchen/diner, guest wc, family lounge to rear and stairs leading to first floor. This floor has three bedrooms, two doubles & one single and a family bathroom. The second floor master suite is a great size and occupies the entire second floor with en -suite shower room.

Externally; the property has a side driveway leading to the single garage and an additional drive at the front. There is an attractive low maintenance rear garden laid to patio, display borders, handy storage shed, the bonus of having a bar/garden room perfect for entertaining with friends and family and a workshop that could also accommodate an additional vehicle.