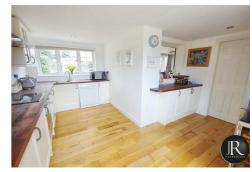

The extended spacious ground floor accommodation consists of an entrance hall with stairs leading to the first floor, lounge with an attractive feature log burner; then opening in to the generous dining family room which also offers a versatile space for home study or play room, guest WC/utility and the good sized kitchen having plenty of storage and space for appliances.