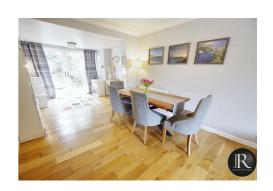

The extended spacious ground floor accommodation consists of an entrance hall with stairs leading to the first floor, lounge with an attractive feature log burner; then opening in to the generous dining family room which also offers a versatile space for home study or play room, guest WC/utility and the good sized kitchen having plenty of storage and space for appliances.