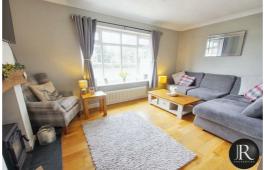

The extended spacious ground floor accommodation consists of an entrance hall with stairs leading to the first floor, lounge with an attractive feature log burner; then opening in to the generous dining family room which also offers a versatile space for home study or play room, guest WC/utility and the good sized kitchen having plenty of storage and space for appliances.