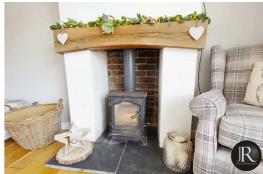

The extended spacious ground floor accommodation consists of an entrance hall with stairs leading to the first floor, lounge with an attractive feature log burner; then opening in to the generous dining family room which also offers a versatile space for home study or play room, guest WC/utility and the good sized kitchen having plenty of storage and space for appliances.