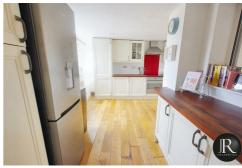

The extended spacious ground floor accommodation consists of an entrance hall with stairs leading to the first floor, lounge with an attractive feature log burner; then opening in to the generous dining family room which also offers a versatile space for home study or play room, guest WC/utility and the good sized kitchen having plenty of storage and space for appliances.