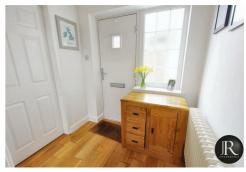

The extended spacious ground floor accommodation consists of an entrance hall with stairs leading to the first floor, lounge with an attractive feature log burner; then opening in to the generous dining family room which also offers a versatile space for home study or play room, guest WC/utility and the good sized kitchen having plenty of storage and space for appliances.