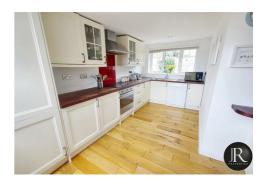

The extended spacious ground floor accommodation consists of an entrance hall with stairs leading to the first floor, lounge with an attractive feature log burner; then opening in to the generous dining family room which also offers a versatile space for home study or play room, guest WC/utility and the good sized kitchen having plenty of storage and space for appliances.