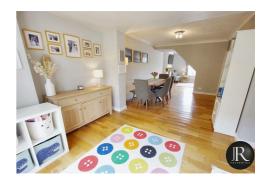

The extended spacious ground floor accommodation consists of an entrance hall with stairs leading to the first floor, lounge with an attractive feature log burner; then opening in to the generous dining family room which also offers a versatile space for home study or play room, guest WC/utility and the good sized kitchen having plenty of storage and space for appliances.