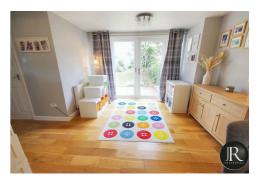

The extended spacious ground floor accommodation consists of an entrance hall with stairs leading to the first floor, lounge with an attractive feature log burner; then opening in to the generous dining family room which also offers a versatile space for home study or play room, guest WC/utility and the good sized kitchen having plenty of storage and space for appliances.

To the first floor there are three bedrooms and family bathroom.

Externally; the property offers ample off road parking to the front and an attractive private rear garden with patio areas, lawn, shrubbery display borders and gated side access to the front.