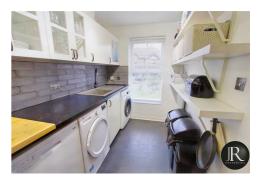

The accommodation includes a spacious hallway with guest wc and access to the re-fitted kitchen, a spacious lounge with French doors leading to rear garden. The first floor landing provides access to two double bedrooms and a family bathroom. The second floor master suite has another double bedroom, re-fitted ensuite and walk-in dressing room.