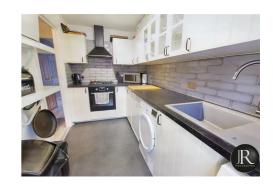

The accommodation includes a spacious hallway with guest wc and access to the re-fitted kitchen, a spacious lounge with French doors leading to rear garden. The first floor landing provides access to two double bedrooms and a family bathroom. The second floor master suite has another double bedroom, re-fitted ensuite and walk-in dressing room.