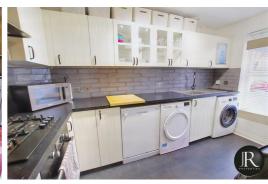

The accommodation includes a spacious hallway with guest wc and access to the re-fitted kitchen, a spacious lounge with French doors leading to rear garden. The first floor landing provides access to two double bedrooms and a family bathroom. The second floor master suite has another double bedroom, re-fitted ensuite and walk-in dressing room.