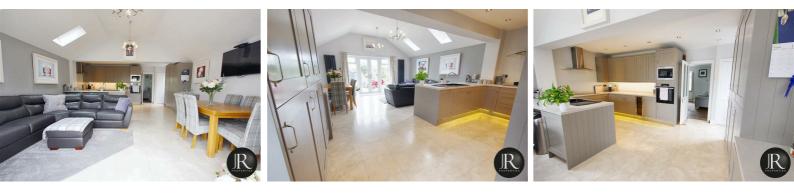

The accommodation offers; entrance hall with stairs leading to first floor and door to the reception lounge which then leads to the impressive extended open plan kitchen, dining & family room.

The first floor has three bedrooms and refitted family bathroom.