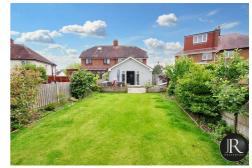

Externally; the property occupies an attractive plot with a generous front offering ample off road parking, lawns, display borders and gated access to rear. There is delightful rear garden with good sized patio and lawn, established borders and garden shed.