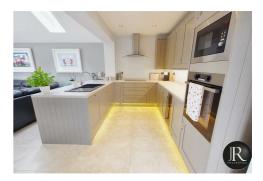

The accommodation offers; entrance hall with stairs leading to first floor and door to the reception lounge which then leads to the impressive extended open plan kitchen, dining & family room.

The first floor has three bedrooms and refitted family bathroom.