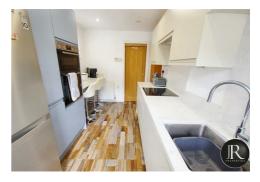

The accommodation offers; entrance porch through to reception through hallway with doors off to the two double bedrooms both offering wardrobes, the refitted breakfast kitchen which has a separate pantry/laundry room, a refitted shower room, attractive lounge that leads to the delightful conservatory.