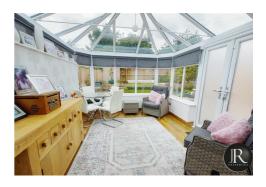

The accommodation offers; entrance porch through to reception through hallway with doors off to the two double bedrooms both offering wardrobes, the refitted breakfast kitchen which has a separate pantry/laundry room, a refitted shower room, attractive lounge that leads to the delightful conservatory.