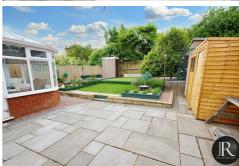

Externally; the property has a good sized frontage with block paved drive for ample parking, attractive low maintenance display borders and double gates leading to the rear.

The private attractive rear garden is low maintenance with artificial lawn, good sized patio area which extends to the side, garden sheds and artificial hedge display areas.