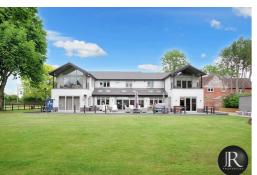

Beyond its sleeping quarters, the residence boasts versatile living spaces tailored for every mood and moment. Whether you envision a night of cinema magic, an invigorating workout session, or a leisurely evening overlooking the landscaped gardens via the kitchen bi-fold doors, the options are limitless. Central to the home's design is the open-plan kitchen diner family room—a welcoming focal point perfect for family gatherings and grand celebrations alike.

Manor Croft is discreetly set back off behind an electric gated in and out entrance with extensive driveway and parking for numerous cars. To the rear, this property really comes into its own, not least of all with the glorious large lawns and paddock area with vast decked seating areas. The garden extends to some 2.2 acres, full of specimen trees, outbuildings including a gym, water feature children's play areas.