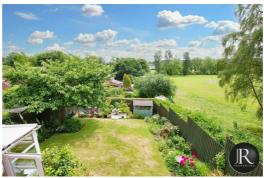

There is a private fully enclosed rear garden enjoying open aspect to the side, with patio, lawn, well established borders with an abundance of flowers and shrubs, greenhouse and garden shed. Also having gated side access to the front.