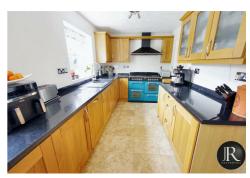

The accommodation offers; a welcoming porch and reception through hallway, dining room, spacious family lounge leading to the delightful conservatory, guest WC, refitted kitchen with integral appliances and utility room.