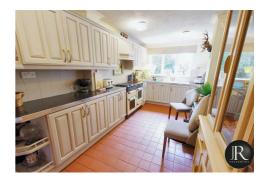

Briefly comprising of; a welcoming reception through hallway, two good sized reception rooms, kitchen with pantry, utility room, ground floor shower room and rear hall leading to garage and rear garden.