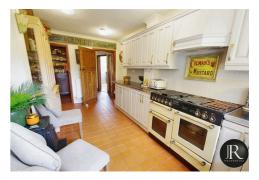

Briefly comprising of; a welcoming reception through hallway, two good sized reception rooms, kitchen with pantry, utility room, ground floor shower room and rear hall leading to garage and rear garden.