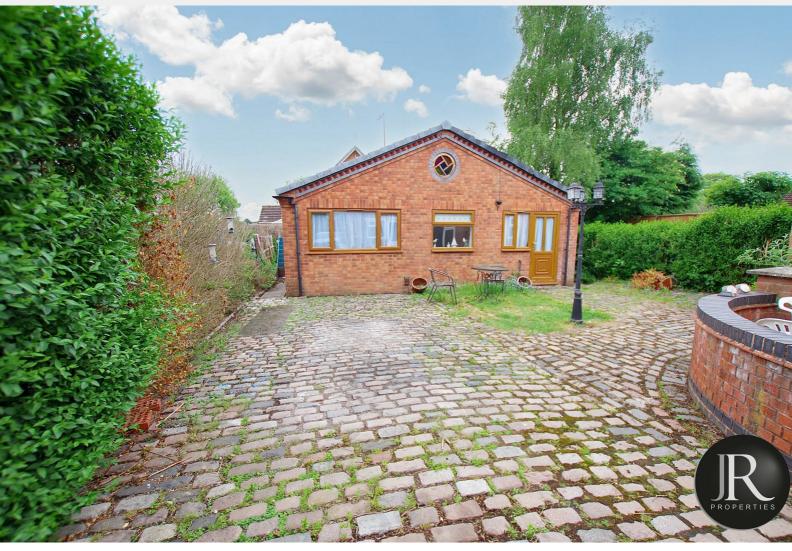

## Your local property experts

24a Nursery Road, Rugeley, WS15 1EZ
Guide Price £220,000

Sales: 01889 577 731
e: enquiries@jrpropertiesstaffs.com
w: www.jrpropertiesstaffs.com

\*\* VIRTUAL TOUR AVAILABLE \*\* NO UPWARD CHAIN \*\* DETACHED BUNGALOW \*\* JR Properties are pleased to offer For Sale this well presented two bedroom detached bungalow. Situated in a quite position of a popular residential location.

Offering two double bedrooms with a Jack & Jill en-suite shower room, lounge, bathroom and kitchen/diner.

There are gardens to front and rear with off road parking also to the front.

Viewing recommended to appreciate.