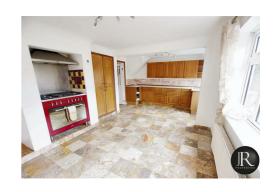

The ground floor accommodation offers an entrance hall, family lounge and a spacious kitchen dining room. There a three good sized bedrooms and bathroom to the first floor.

Externally; to the front there is ample off road parking with a shared drive giving access to the bungalow located at the rear. There is a low maintenance rear garden with an outbuilding/WC/laundry.