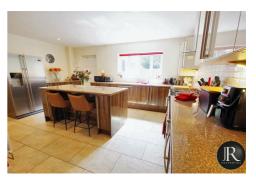

The ground floor accommodation offers; a welcoming entrance hallway with stairs to the first floor and doors leading to the lounge with feature fireplace, guest wc and kitchen. The fitted breakfast kitchen has integral appliances and central island which opens into the family snug and further leading to the handy utility room and dining reception room opening in to the impressive orangery with bi-fold doors to the rear garden.