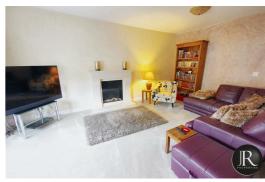

The ground floor accommodation offers; a welcoming entrance hallway with stairs to the first floor and doors leading to the lounge with feature fireplace, guest wc and kitchen. The fitted breakfast kitchen has integral appliances and central island which opens into the family snug and further leading to the handy utility room and dining reception room opening in to the impressive orangery with bi-fold doors to the rear garden.