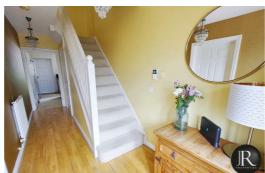

The ground floor accommodation offers; a welcoming entrance hallway with stairs to the first floor and doors leading to the lounge with feature fireplace, guest wc and kitchen. The fitted breakfast kitchen has integral appliances and central island which opens into the family snug and further leading to the handy utility room and dining reception room opening in to the impressive orangery with bi-fold doors to the rear garden.