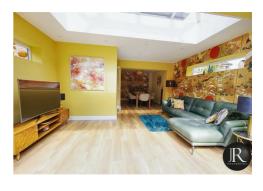

The ground floor accommodation offers; a welcoming entrance hallway with stairs to the first floor and doors leading to the lounge with feature fireplace, guest wc and kitchen. The fitted breakfast kitchen has integral appliances and central island which opens into the family snug and further leading to the handy utility room and dining reception room opening in to the impressive orangery with bi-fold doors to the rear garden.