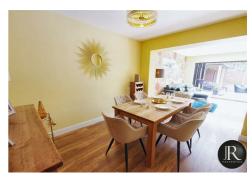

The ground floor accommodation offers; a welcoming entrance hallway with stairs to the first floor and doors leading to the lounge with feature fireplace, guest wc and kitchen. The fitted breakfast kitchen has integral appliances and central island which opens into the family snug and further leading to the handy utility room and dining reception room opening in to the impressive orangery with bi-fold doors to the rear garden.