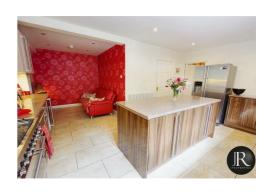

The ground floor accommodation offers; a welcoming entrance hallway with stairs to the first floor and doors leading to the lounge with feature fireplace, guest wc and kitchen. The fitted breakfast kitchen has integral appliances and central island which opens into the family snug and further leading to the handy utility room and dining reception room opening in to the impressive orangery with bi-fold doors to the rear garden.