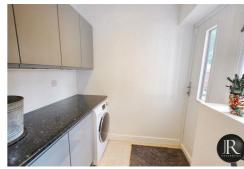

The ground floor accommodation offers; a welcoming entrance hallway with stairs to the first floor and doors leading to the lounge with feature fireplace, guest wc and kitchen. The fitted breakfast kitchen has integral appliances and central island which opens into the family snug and further leading to the handy utility room and dining reception room opening in to the impressive orangery with bi-fold doors to the rear garden.