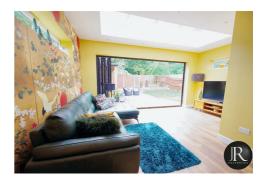

The ground floor accommodation offers; a welcoming entrance hallway with stairs to the first floor and doors leading to the lounge with feature fireplace, guest wc and kitchen. The fitted breakfast kitchen has integral appliances and central island which opens into the family snug and further leading to the handy utility room and dining reception room opening in to the impressive orangery with bi-fold doors to the rear garden.