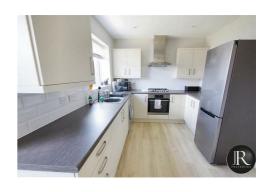

The accommodation briefly consists of; entrance hall, lounge, spacious kitchen diner, guest wc, two double bedrooms and bathroom. Externally, there is a driveway to the side of the property and a good sized fully enclosed rear garden.