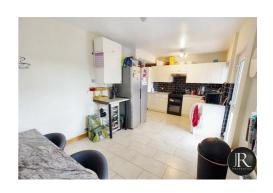

The accommodation consists of entrance hall with doors to the family lounge and spacious kitchen and stairs to the first floor accommodation. The modern kitchen is a good size offering space for dining and there is a door leading to the versatile conservatory.