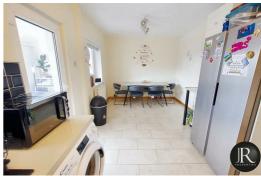

The accommodation consists of entrance hall with doors to the family lounge and spacious kitchen and stairs to the first floor accommodation. The modern kitchen is a good size offering space for dining and there is a door leading to the versatile conservatory.