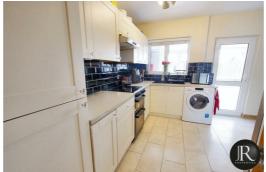

The accommodation consists of entrance hall with doors to the family lounge and spacious kitchen and stairs to the first floor accommodation. The modern kitchen is a good size offering space for dining and there is a door leading to the versatile conservatory.