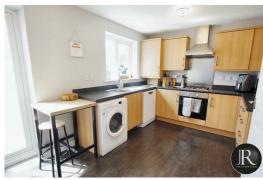

The accommodation offers entrance hall with stairs to first floor, doors to guest wc and family lounge. The leading to the kitchen/diner and spacious conservatory that leads to the rear garden and has integral access in to the garage which could be converted to enhance the accommodation subject to planning. There are three first floor bedrooms and family bathroom with master offering an en suite shower room.