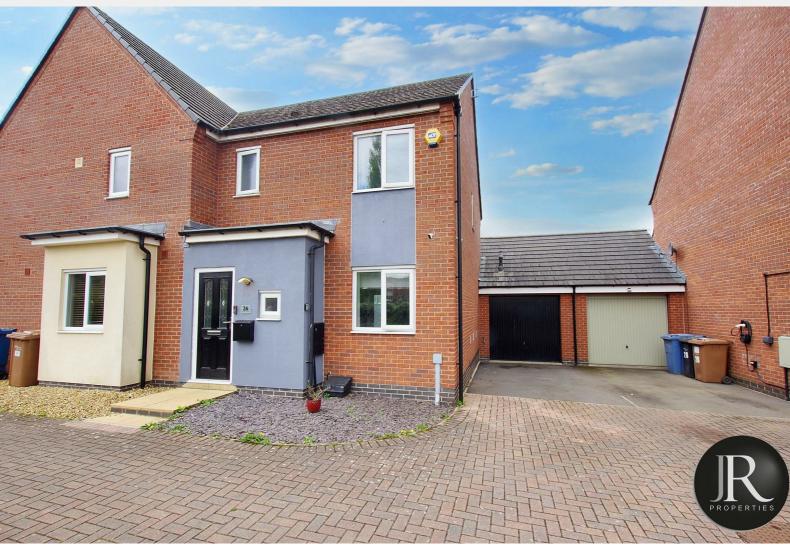

\*\* VIRTUAL TOUR AVAILABLE \*\* JR Properties are pleased to offer For Sale this well presented and spacious three bedroom semi detached family home located on the popular Hawksyard development with open park aspect to the front.

Externally there is a low maintenance rear garden with decking, artificial lawn and paved patio, there is ample off road with drive to the side which leads to the garage and additional parking at the front of the property.