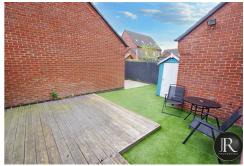

Externally there is a low maintenance rear garden with decking, artificial lawn and paved patio, there is ample off road with drive to the side which leads to the garage and additional parking at the front of the property.