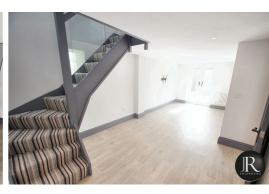

Internally the property has been finished to a high specification including exposed beams, period style doors and valuated ceilings. An internally inspection is highly recommended and The Whitehouse is also offered with no upward chain.