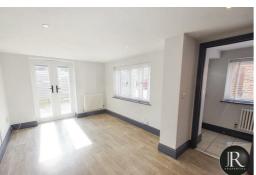

Internally the property has been finished to a high specification including exposed beams, period style doors and valuated ceilings. An internally inspection is highly recommended and The Whitehouse is also offered with no upward chain.