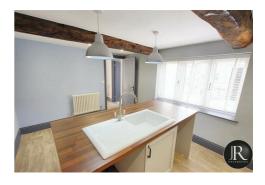

Internally the property has been finished to a high specification including exposed beams, period style doors and valuated ceilings. An internally inspection is highly recommended and The Whitehouse is also offered with no upward chain.