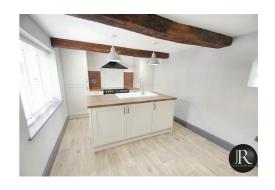

Internally the property has been finished to a high specification including exposed beams, period style doors and valuated ceilings. An internally inspection is highly recommended and The Whitehouse is also offered with no upward chain.