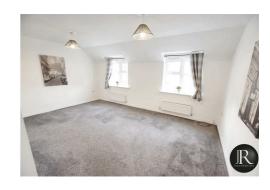

Internally a first floor landing has doors off to a spacious lounge area and kitchen. Two bedrooms feature with master having built in wardrobes. The bathroom has just been refitted with a contemporary suite and rain head shower.