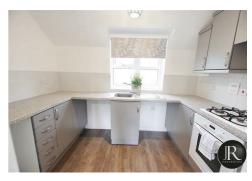

Internally a first floor landing has doors off to a spacious lounge area and kitchen. Two bedrooms feature with master having built in wardrobes. The bathroom has just been refitted with a contemporary suite and rain head shower.