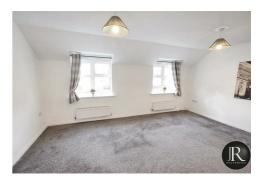

Internally a first floor landing has doors off to a spacious lounge area and kitchen. Two bedrooms feature with master having built in wardrobes. The bathroom has just been refitted with a contemporary suite and rain head shower.