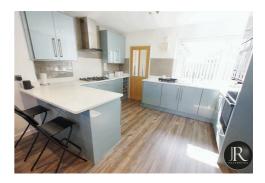

The versatile accommodation boasts reception porch leading to the welcoming entrance with stairs to the first floor and doors off to the ground floor accommodation consisting of family lounge, two generous bedrooms with built in wardrobes, refitted shower room and the impressive refitted kitchen diner. From here leads the rear lobby leading to the home office, a very spacious utility room, refitted guest WC and a handy laundry.