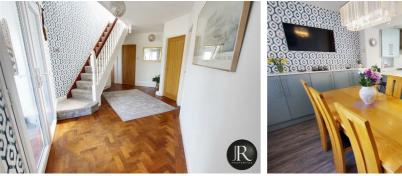

The versatile accommodation boasts reception porch leading to the welcoming entrance with stairs to the first floor and doors off to the ground floor accommodation consisting of family lounge, two generous bedrooms with built in wardrobes, refitted shower room and the impressive refitted kitchen diner. From here leads the rear lobby leading to the home office, a very spacious utility room, refitted guest WC and a handy laundry.