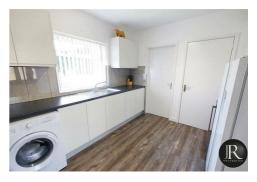

The versatile accommodation boasts reception porch leading to the welcoming entrance with stairs to the first floor and doors off to the ground floor accommodation consisting of family lounge, two generous bedrooms with built in wardrobes, refitted shower room and the impressive refitted kitchen diner. From here leads the rear lobby leading to the home office, a very spacious utility room, refitted guest WC and a handy laundry.