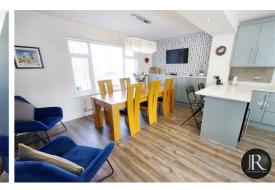

The versatile accommodation boasts reception porch leading to the welcoming entrance with stairs to the first floor and doors off to the ground floor accommodation consisting of family lounge, two generous bedrooms with built in wardrobes, refitted shower room and the impressive refitted kitchen diner. From here leads the rear lobby leading to the home office, a very spacious utility room, refitted guest WC and a handy laundry.