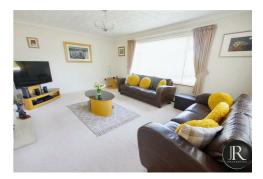

The versatile accommodation boasts reception porch leading to the welcoming entrance with stairs to the first floor and doors off to the ground floor accommodation consisting of family lounge, two generous bedrooms with built in wardrobes, refitted shower room and the impressive refitted kitchen diner. From here leads the rear lobby leading to the home office, a very spacious utility room, refitted guest WC and a handy laundry.