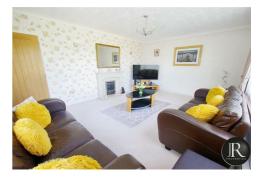

The versatile accommodation boasts reception porch leading to the welcoming entrance with stairs to the first floor and doors off to the ground floor accommodation consisting of family lounge, two generous bedrooms with built in wardrobes, refitted shower room and the impressive refitted kitchen diner. From here leads the rear lobby leading to the home office, a very spacious utility room, refitted guest WC and a handy laundry.