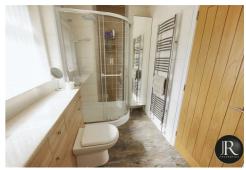

The versatile accommodation boasts reception porch leading to the welcoming entrance with stairs to the first floor and doors off to the ground floor accommodation consisting of family lounge, two generous bedrooms with built in wardrobes, refitted shower room and the impressive refitted kitchen diner. From here leads the rear lobby leading to the home office, a very spacious utility room, refitted guest WC and a handy laundry.

The first floor consists of the spectacular master suite with refitted en suite bathroom and a further double bedroom which continues through to a versatile dressing room/games room or potential bedroom five.