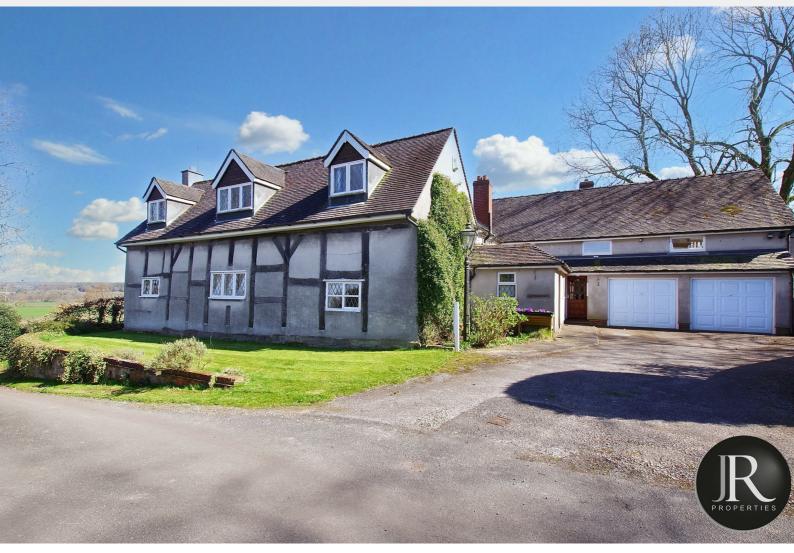

\*\*VIRTUAL TOUR AVAILABLE\*\* JR Distinctive Homes are pleased to offer for sale this remarkable detached home occupying a plot a little less than an acre with uninterrupted views across Blithfield Reservoir and surrounding countryside. Located in the beautiful rural hamlet of Newton but within easy access to surrounding towns and Villages the property really has to be viewed to be appreciated.

The property has been altered and extended over the years and offers huge potential and scope for modernisation. Briefly; the generous accommodation comprises of four reception rooms, kitchen, utility room, guest wc, five double bedrooms, two bathrooms and further wc.

Externally; the property is approached via a reasonably sized driveway that leads to the double garage. There are extensive front, side and rear gardens with lawns and mature borders that enjoy wonderful views over Blithfield Reservoir and rolling countryside. The overall plot extends to approximately just under an acre.