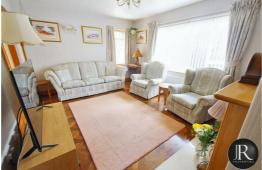

The accommodation offers; entrance porch leading to the welcoming L-shaped reception through hallway. Door leading to the lounge with feature gas living flame fireplace and original sold wood glass panelled sliding door to the dining room which could also be utilised as bedroom three or home office.