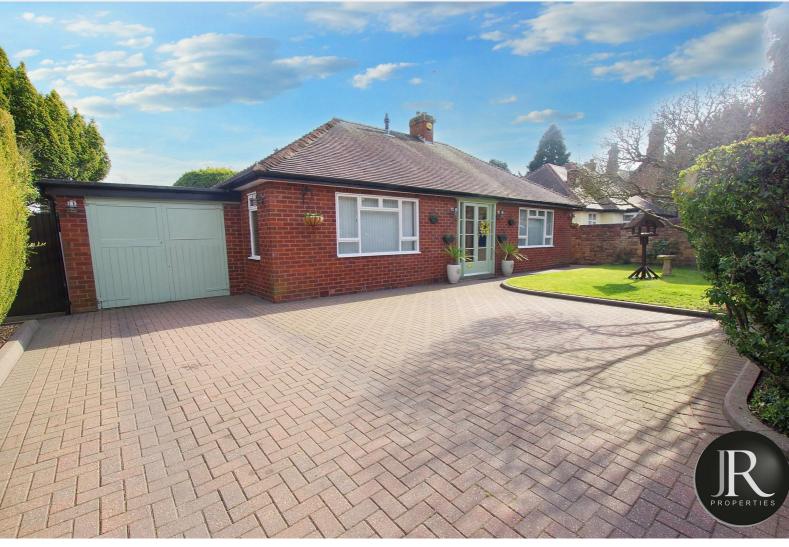

\*\*VIRTUAL TOUR AVAILABLE\*\* JR Properties are pleased to offer For Sale this charming extremely well presented detached bungalow dating back to 1960 and being conveniently situated to the town centre. The property offers spacious accommodation, original features such as stunning parquet flooring and generous gardens. Viewing is essential to appreciate.

From here leads the generously sized refitted kitchen dining room with induction hob, double oven and space for further appliances.

There are two DOUBLE bedrooms and a spacious shower room.

Externally; the property occupies an attractive plentiful plot with ample off road parking, single garage, front lawn with shrubbed borders and gated access both sides to the property giving access to the rear.