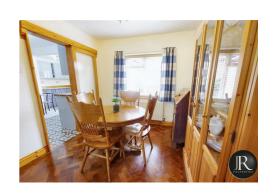

The accommodation offers; entrance porch leading to the welcoming L-shaped reception through hallway. Door leading to the lounge with feature gas living flame fireplace and original sold wood glass panelled sliding door to the dining room which could also be utilised as bedroom three or home office.