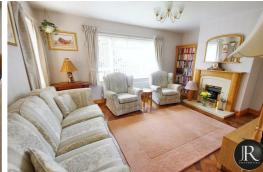

The accommodation offers; entrance porch leading to the welcoming L-shaped reception through hallway. Door leading to the lounge with feature gas living flame fireplace and original sold wood glass panelled sliding door to the dining room which could also be utilised as bedroom three or home office.