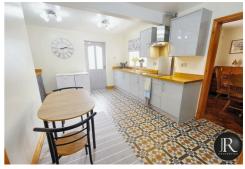

From here leads the generously sized refitted kitchen dining room with induction hob, double oven and space for further appliances.

There are two DOUBLE bedrooms and a spacious shower room.

Externally; the property occupies an attractive plentiful plot with ample off road parking, single garage, front lawn with shrubbed borders and gated access both sides to the property giving access to the rear.