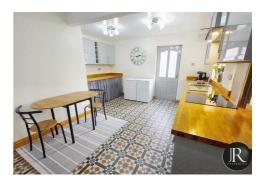

From here leads the generously sized refitted kitchen dining room with induction hob, double oven and space for further appliances.

There are two DOUBLE bedrooms and a spacious shower room.

Externally; the property occupies an attractive plentiful plot with ample off road parking, single garage, front lawn with shrubbed borders and gated access both sides to the property giving access to the rear.