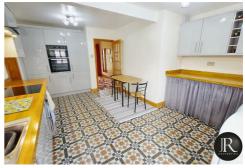

From here leads the generously sized refitted kitchen dining room with induction hob, double oven and space for further appliances.

There are two DOUBLE bedrooms and a spacious shower room.

Externally; the property occupies an attractive plentiful plot with ample off road parking, single garage, front lawn with shrubbed borders and gated access both sides to the property giving access to the rear.