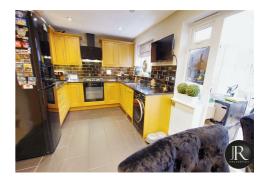

The ground floor accommodation in brief comprises: reception through hallway, family lounge with feature media wall & attractive built in electric flame effect fire, separate dining room, refitted breakfast kitchen, generous conservatory and guest WC.