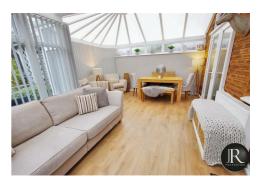

The ground floor accommodation in brief comprises: reception through hallway, family lounge with feature media wall & attractive built in electric flame effect fire, separate dining room, refitted breakfast kitchen, generous conservatory and guest WC.