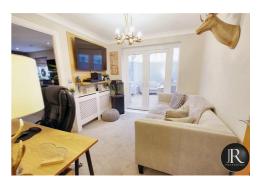

The ground floor accommodation in brief comprises: reception through hallway, family lounge with feature media wall & attractive built in electric flame effect fire, separate dining room, refitted breakfast kitchen, generous conservatory and guest WC.