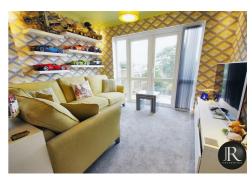

The lower ground floor accommodation comprises of the inner hall with useful storage room, a spacious family lounge with doorway to the versatile home office/snug and French doors on to the rear garden. There is a generous kitchen/diner which opens up to the utility room. There are built in speakers and concealed spot lighting throughout.