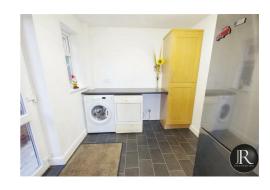

The lower ground floor accommodation comprises of the inner hall with useful storage room, a spacious family lounge with doorway to the versatile home office/snug and French doors on to the rear garden. There is a generous kitchen/diner which opens up to the utility room. There are built in speakers and concealed spot lighting throughout.