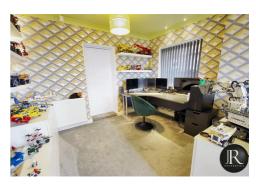

The lower ground floor accommodation comprises of the inner hall with useful storage room, a spacious family lounge with doorway to the versatile home office/snug and French doors on to the rear garden. There is a generous kitchen/diner which opens up to the utility room. There are built in speakers and concealed spot lighting throughout.