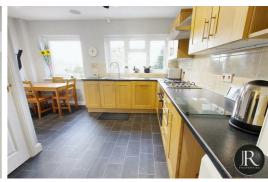

The lower ground floor accommodation comprises of the inner hall with useful storage room, a spacious family lounge with doorway to the versatile home office/snug and French doors on to the rear garden. There is a generous kitchen/diner which opens up to the utility room. There are built in speakers and concealed spot lighting throughout.