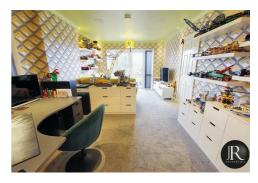

The lower ground floor accommodation comprises of the inner hall with useful storage room, a spacious family lounge with doorway to the versatile home office/snug and French doors on to the rear garden. There is a generous kitchen/diner which opens up to the utility room. There are built in speakers and concealed spot lighting throughout.