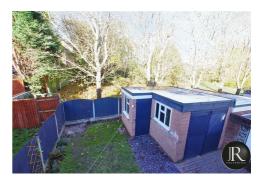

The first floor has two double bedrooms and bathroom.

Externally; to the front there is a block paved drive, double gates that lead to the carport, detached garage and the private rear garden laid to decked patio and lawn.