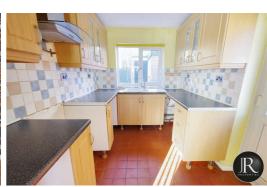

The accommodation comprises of entrance porch leading to the reception hall which has stairs to the first floor and door to the kitchen. From here there is a door to the spacious lounge & dining rooms and an external door to the side carport.