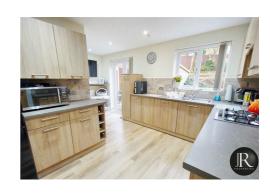

The accommodation offers; reception hall with guest WC, stairs leading to the first floor and door to the family lounge. From here leads the dining room with French doors to the rear garden and door to the re-fitted breakfast kitchen. There is a handy utility room off the kitchen which has a door to the integral garage. The first floor offers four DOUBLE bedrooms, a re-fitted en-suite to the master and the family bathroom.