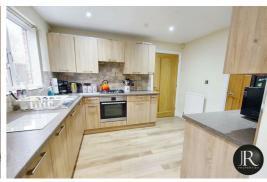

The accommodation offers; reception hall with guest WC, stairs leading to the first floor and door to the family lounge. From here leads the dining room with French doors to the rear garden and door to the re-fitted breakfast kitchen. There is a handy utility room off the kitchen which has a door to the integral garage. The first floor offers four DOUBLE bedrooms, a re-fitted en-suite to the master and the family bathroom.