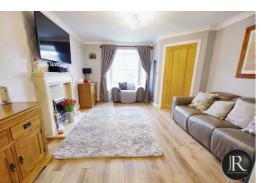

The accommodation offers; reception hall with guest WC, stairs leading to the first floor and door to the family lounge. From here leads the dining room with French doors to the rear garden and door to the re-fitted breakfast kitchen. There is a handy utility room off the kitchen which has a door to the integral garage. The first floor offers four DOUBLE bedrooms, a re-fitted en-suite to the master and the family bathroom.