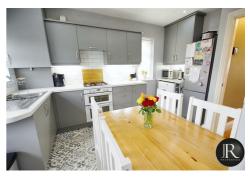

The accommodation comprises of a welcoming reception through hallway with stairs leading to the first floor and doors off to the family lounge with attractive log burner, spacious dining room and the modern fitted breakfast kitchen. The first floor offers three good sized bedrooms and a spacious family bathroom.