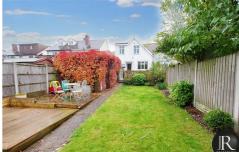

Externally there is ample off road parking to the front of the property and a shared driveway which leads to the detached garage and gated access to the rear garden.

There is a large rear garden with patio, lawn, display borders, additional decked patio and bark play area. There is a single garage detached from the property and storage shed at the back of this.