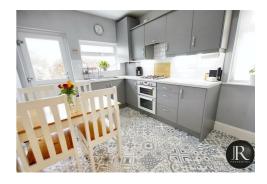

The accommodation comprises of a welcoming reception through hallway with stairs leading to the first floor and doors off to the family lounge with attractive log burner, spacious dining room and the modern fitted breakfast kitchen. The first floor offers three good sized bedrooms and a spacious family bathroom.