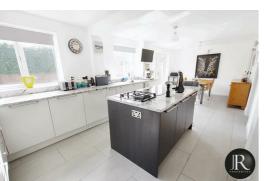

The accommodation offers; entrance hall having stairs to the first floor and door leading to the family lounge. From here leads the impressive large open plan kitchen diner offering ample storage, integrated appliances and central island with induction hob, additional gas hob and extra seating- this is the perfect space for entertaining. To complete the ground floor there is the fourth bedroom and modern shower room.