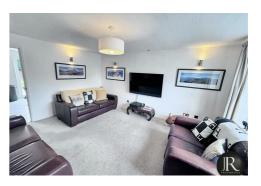

The accommodation offers; entrance hall having stairs to the first floor and door leading to the family lounge. From here leads the impressive large open plan kitchen diner offering ample storage, integrated appliances and central island with induction hob, additional gas hob and extra seating- this is the perfect space for entertaining. To complete the ground floor there is the fourth bedroom and modern shower room.