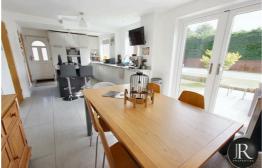

The accommodation offers; entrance hall having stairs to the first floor and door leading to the family lounge. From here leads the impressive large open plan kitchen diner offering ample storage, integrated appliances and central island with induction hob, additional gas hob and extra seating- this is the perfect space for entertaining. To complete the ground floor there is the fourth bedroom and modern shower room.