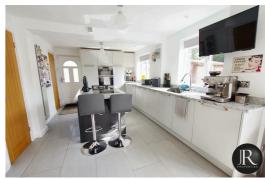

The accommodation offers; entrance hall having stairs to the first floor and door leading to the family lounge. From here leads the impressive large open plan kitchen diner offering ample storage, integrated appliances and central island with induction hob, additional gas hob and extra seating- this is the perfect space for entertaining. To complete the ground floor there is the fourth bedroom and modern shower room.