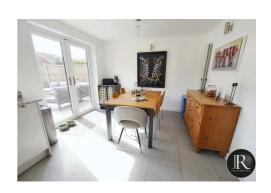

The accommodation offers; entrance hall having stairs to the first floor and door leading to the family lounge. From here leads the impressive large open plan kitchen diner offering ample storage, integrated appliances and central island with induction hob, additional gas hob and extra seating- this is the perfect space for entertaining. To complete the ground floor there is the fourth bedroom and modern shower room.