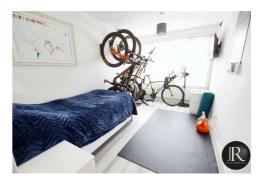

The accommodation offers; entrance hall having stairs to the first floor and door leading to the family lounge. From here leads the impressive large open plan kitchen diner offering ample storage, integrated appliances and central island with induction hob, additional gas hob and extra seating- this is the perfect space for entertaining. To complete the ground floor there is the fourth bedroom and modern shower room.