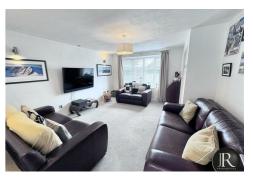

The accommodation offers; entrance hall having stairs to the first floor and door leading to the family lounge. From here leads the impressive large open plan kitchen diner offering ample storage, integrated appliances and central island with induction hob, additional gas hob and extra seating- this is the perfect space for entertaining. To complete the ground floor there is the fourth bedroom and modern shower room.