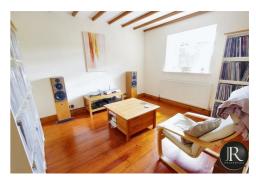

Offering: reception hallway leading to the following accommodation, a lovely spacious lounge with attractive log burner, dining room with bespoke staircase to the versatile additional lounge or potential bedroom three, generous main bathroom with bath and separate shower cubicle, bedroom two and kitchen. From here leads the inner hallway which has a door to the master bedroom with ensuite bathroom and a door leading to the side entry which then leads to the good sized garage.