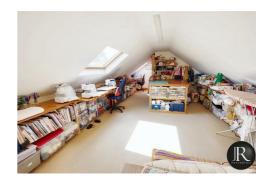

Offering: reception hallway leading to the following accommodation, a lovely spacious lounge with attractive log burner, dining room with bespoke staircase to the versatile additional lounge or potential bedroom three, generous main bathroom with bath and separate shower cubicle, bedroom two and kitchen. From here leads the inner hallway which has a door to the master bedroom with ensuite bathroom and a door leading to the side entry which then leads to the good sized garage.

The garage offers additional potential with stairs accessing the roof space.

Externally; the property has two driveways offering ample off road parking, one of which leads to the garage. There are attractive, established gardens to both sides of the property with open countryside views to the front and rear.