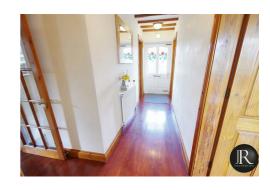

Offering: reception hallway leading to the following accommodation, a lovely spacious lounge with attractive log burner, dining room with bespoke staircase to the versatile additional lounge or potential bedroom three, generous main bathroom with bath and separate shower cubicle, bedroom two and kitchen. From here leads the inner hallway which has a door to the master bedroom with ensuite bathroom and a door leading to the side entry which then leads to the good sized garage.