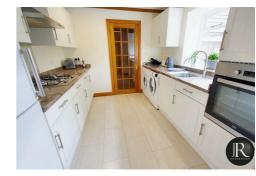

Offering: reception hallway leading to the following accommodation, a lovely spacious lounge with attractive log burner, dining room with bespoke staircase to the versatile additional lounge or potential bedroom three, generous main bathroom with bath and separate shower cubicle, bedroom two and kitchen. From here leads the inner hallway which has a door to the master bedroom with ensuite bathroom and a door leading to the side entry which then leads to the good sized garage.