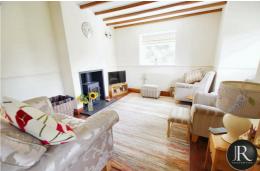

Offering: reception hallway leading to the following accommodation, a lovely spacious lounge with attractive log burner, dining room with bespoke staircase to the versatile additional lounge or potential bedroom three, generous main bathroom with bath and separate shower cubicle, bedroom two and kitchen. From here leads the inner hallway which has a door to the master bedroom with ensuite bathroom and a door leading to the side entry which then leads to the good sized garage.