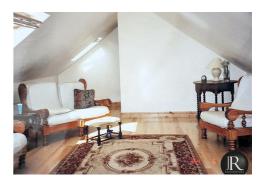

Offering: reception hallway leading to the following accommodation, a lovely spacious lounge with attractive log burner, dining room with bespoke staircase to the versatile additional lounge or potential bedroom three, generous main bathroom with bath and separate shower cubicle, bedroom two and kitchen. From here leads the inner hallway which has a door to the master bedroom with ensuite bathroom and a door leading to the side entry which then leads to the good sized garage.