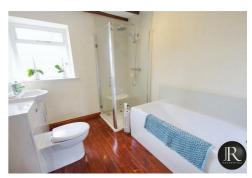

Offering: reception hallway leading to the following accommodation, a lovely spacious lounge with attractive log burner, dining room with bespoke staircase to the versatile additional lounge or potential bedroom three, generous main bathroom with bath and separate shower cubicle, bedroom two and kitchen. From here leads the inner hallway which has a door to the master bedroom with ensuite bathroom and a door leading to the side entry which then leads to the good sized garage.