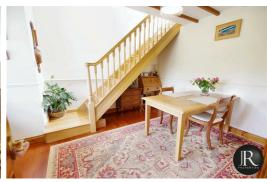

Offering: reception hallway leading to the following accommodation, a lovely spacious lounge with attractive log burner, dining room with bespoke staircase to the versatile additional lounge or potential bedroom three, generous main bathroom with bath and separate shower cubicle, bedroom two and kitchen. From here leads the inner hallway which has a door to the master bedroom with ensuite bathroom and a door leading to the side entry which then leads to the good sized garage.