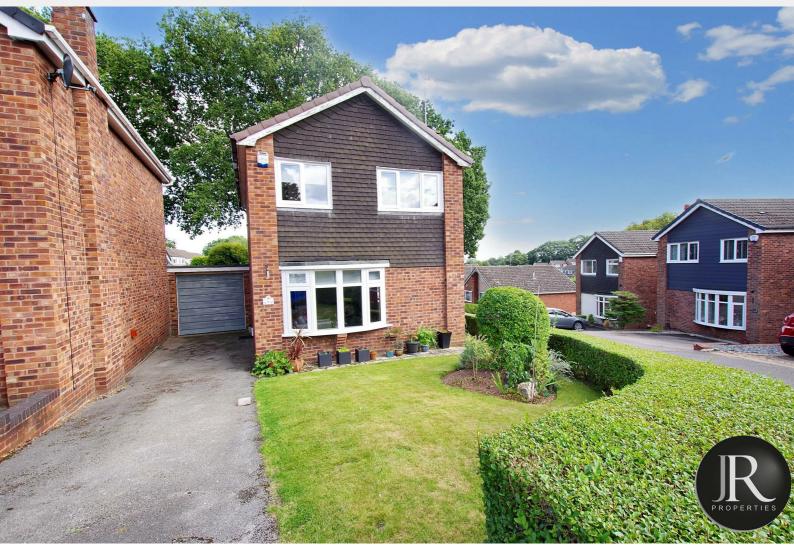

## Your local property experts

6 Crestwood Rise, Rugeley, WS15 2XZ
Offers In Excess Of £290,000

Sales: 01889 577 731
e: enquiries@jrpropertiesstaffs.com
w: www.jrpropertiesstaffs.com

\*\* VIRTUAL TOUR AVAILABLE \*\* JR Properties are very pleased to offer for sale this extremely well presented detached family home positioned on an attractive corner plot situated in a popular cul de sac location of Etchinghill close to local amenities and in a good school catchment area. We advise viewing to avoid disappointment.

The accommodation offers; reception hallway, spacious family lounge, re-fitted kitchen with integral washing machine and fridge freezer, a sunny dining room that leads to the conservatory with French doors to the rear garden and a door leading to the garage.

The first floor offers three bedrooms and a re-fitted shower room.

Externally to the front there is a driveway that leads to the single garage with up & over door and an attractive garden which wraps around the side of the property leading to the rear. There is a delightful private rear garden with lawn, established borders, pond and patio area.