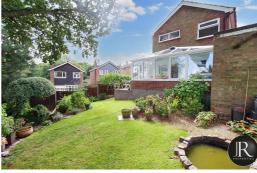

The accommodation offers; reception hallway, spacious family lounge, re-fitted kitchen with integral washing machine and fridge freezer, a sunny dining room that leads to the conservatory with French doors to the rear garden and a door leading to the garage.

The first floor offers three bedrooms and a re-fitted shower room.

Externally to the front there is a driveway that leads to the single garage with up & over door and an attractive garden which wraps around the side of the property leading to the rear. There is a delightful private rear garden with lawn, established borders, pond and patio area.