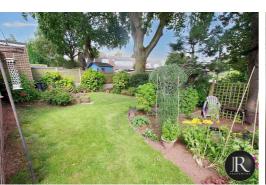

The first floor offers three bedrooms and a re-fitted shower room.

Externally to the front there is a driveway that leads to the single garage with up & over door and an attractive garden which wraps around the side of the property leading to the rear. There is a delightful private rear garden with lawn, established borders, pond and patio area.