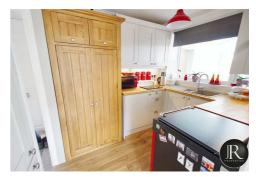

The accommodation offers; reception hallway, spacious family lounge, re-fitted kitchen with integral washing machine and fridge freezer, a sunny dining room that leads to the conservatory with French doors to the rear garden and a door leading to the garage.