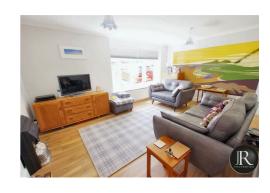

The accommodation offers; reception hallway, spacious family lounge, re-fitted kitchen with integral washing machine and fridge freezer, a sunny dining room that leads to the conservatory with French doors to the rear garden and a door leading to the garage.