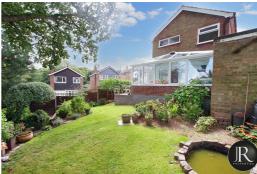

The accommodation offers; reception hallway, spacious family lounge, re-fitted kitchen with integral washing machine and fridge freezer, a sunny dining room that leads to the conservatory with French doors to the rear garden and a door leading to the garage.

The first floor offers three bedrooms and a re-fitted shower room.

Externally to the front there is a driveway that leads to the single garage with up & over door and an attractive garden which wraps around the side of the property leading to the rear. There is a delightful private rear garden with lawn, established borders, pond and patio area.