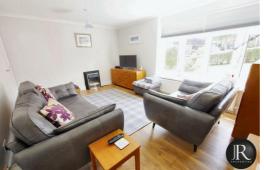

The accommodation offers; reception hallway, spacious family lounge, re-fitted kitchen with integral washing machine and fridge freezer, a sunny dining room that leads to the conservatory with French doors to the rear garden and a door leading to the garage.