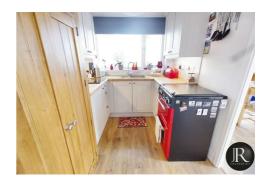

The accommodation offers; reception hallway, spacious family lounge, re-fitted kitchen with integral washing machine and fridge freezer, a sunny dining room that leads to the conservatory with French doors to the rear garden and a door leading to the garage.