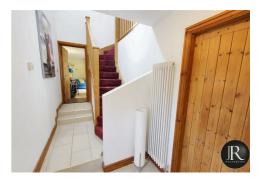

Internally the property has been updated and improved by the current owners which exudes style whilst retaining many of the barns original features. Internally there is a welcoming split level hallway with access to a guest wc, lovely refitted kitchen/diner with bi fold doors to rear and underfloor heating. The hallway also leads to useful storage and a generous lounge with inglenook style fireplace and again bi fold doors to rear. The first floor features two large bedrooms with vaulted ceilings, two bathrooms and useful landing/ office space.