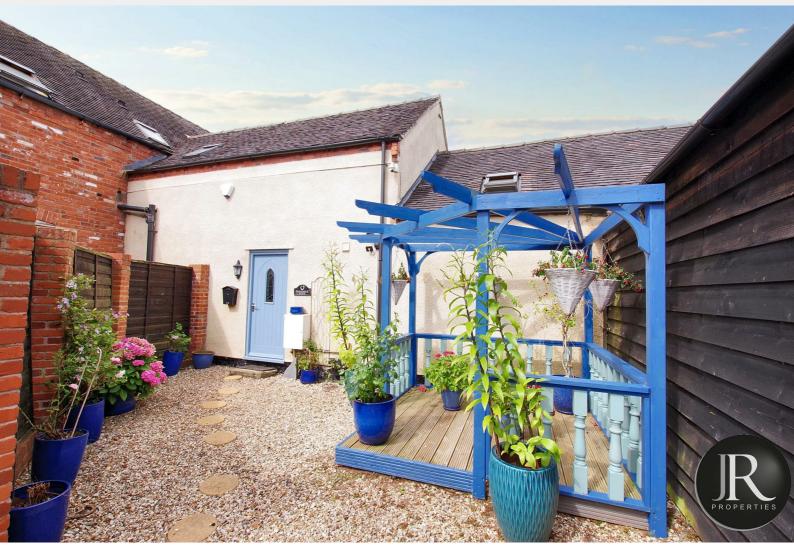

Externally the property is approached via a private shared driveway with allocated parking for four vehicles. The rear garden has a large patio terrace with hot tub (available with the sale), lawns with well stocked and pretty borders, open views, hedged boundary and a gorgeous summerhouse!