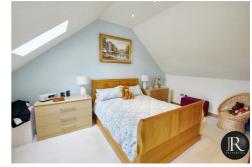

Internally the property has been updated and improved by the current owners which exudes style whilst retaining many of the barns original features. Internally there is a welcoming split level hallway with access to a guest wc, lovely refitted kitchen/diner with bi fold doors to rear and underfloor heating. The hallway also leads to useful storage and a generous lounge with inglenook style fireplace and again bi fold doors to rear. The first floor features two large bedrooms with vaulted ceilings, two bathrooms and useful landing/ office space.