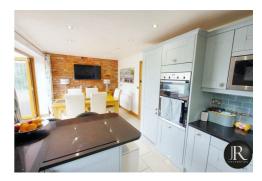

Internally the property has been updated and improved by the current owners which exudes style whilst retaining many of the barns original features. Internally there is a welcoming split level hallway with access to a guest wc, lovely refitted kitchen/diner with bi fold doors to rear and underfloor heating. The hallway also leads to useful storage and a generous lounge with inglenook style fireplace and again bi fold doors to rear. The first floor features two large bedrooms with vaulted ceilings, two bathrooms and useful landing/ office space.