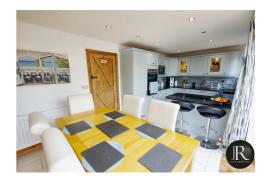

Internally the property has been updated and improved by the current owners which exudes style whilst retaining many of the barns original features. Internally there is a welcoming split level hallway with access to a guest wc, lovely refitted kitchen/diner with bi fold doors to rear and underfloor heating. The hallway also leads to useful storage and a generous lounge with inglenook style fireplace and again bi fold doors to rear. The first floor features two large bedrooms with vaulted ceilings, two bathrooms and useful landing/ office space.