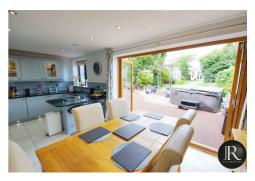

Internally the property has been updated and improved by the current owners which exudes style whilst retaining many of the barns original features. Internally there is a welcoming split level hallway with access to a guest wc, lovely refitted kitchen/diner with bi fold doors to rear and underfloor heating. The hallway also leads to useful storage and a generous lounge with inglenook style fireplace and again bi fold doors to rear. The first floor features two large bedrooms with vaulted ceilings, two bathrooms and useful landing/ office space.

Externally the property is approached via a private shared driveway with allocated parking for four vehicles. The rear garden has a large patio terrace with hot tub (available with the sale), lawns with well stocked and pretty borders, open views, hedged boundary and a gorgeous summerhouse!