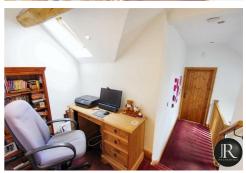

Internally the property has been updated and improved by the current owners which exudes style whilst retaining many of the barns original features. Internally there is a welcoming split level hallway with access to a guest wc, lovely refitted kitchen/diner with bi fold doors to rear and underfloor heating. The hallway also leads to useful storage and a generous lounge with inglenook style fireplace and again bi fold doors to rear. The first floor features two large bedrooms with vaulted ceilings, two bathrooms and useful landing/ office space.