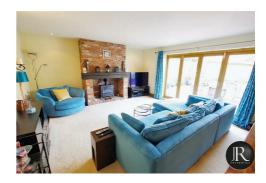

Internally the property has been updated and improved by the current owners which exudes style whilst retaining many of the barns original features. Internally there is a welcoming split level hallway with access to a guest wc, lovely refitted kitchen/diner with bi fold doors to rear and underfloor heating. The hallway also leads to useful storage and a generous lounge with inglenook style fireplace and again bi fold doors to rear. The first floor features two large bedrooms with vaulted ceilings, two bathrooms and useful landing/ office space.