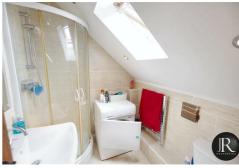

Internally the property has been updated and improved by the current owners which exudes style whilst retaining many of the barns original features. Internally there is a welcoming split level hallway with access to a guest wc, lovely refitted kitchen/diner with bi fold doors to rear and underfloor heating. The hallway also leads to useful storage and a generous lounge with inglenook style fireplace and again bi fold doors to rear. The first floor features two large bedrooms with vaulted ceilings, two bathrooms and useful landing/ office space.