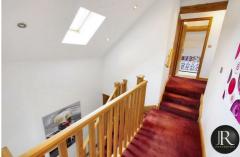

Internally the property has been updated and improved by the current owners which exudes style whilst retaining many of the barns original features. Internally there is a welcoming split level hallway with access to a guest wc, lovely refitted kitchen/diner with bi fold doors to rear and underfloor heating. The hallway also leads to useful storage and a generous lounge with inglenook style fireplace and again bi fold doors to rear. The first floor features two large bedrooms with vaulted ceilings, two bathrooms and useful landing/ office space.