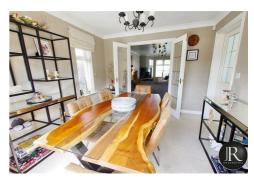

The accommodation comprises of reception through hallway; having stairs leading to first floor accommodation and doors off to guest cloakroom, lounge and kitchen. The spacious family lounge has double doors through to the dining room which then leads to the impressive re-fitted breakfast kitchen. There is a utility room off the kitchen which has been converted from part of the garage space. The first floor offers four good sized sized bedrooms, en-suite to both master bedroom & bedroom two and family bathroom.