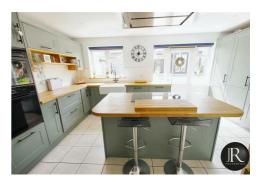

The accommodation comprises of reception through hallway; having stairs leading to first floor accommodation and doors off to guest cloakroom, lounge and kitchen. The spacious family lounge has double doors through to the dining room which then leads to the impressive re-fitted breakfast kitchen. There is a utility room off the kitchen which has been converted from part of the garage space. The first floor offers four good sized sized bedrooms, en-suite to both master bedroom & bedroom two and family bathroom.