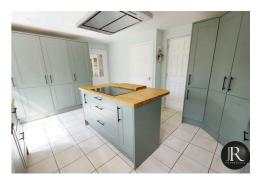

The accommodation comprises of reception through hallway; having stairs leading to first floor accommodation and doors off to guest cloakroom, lounge and kitchen. The spacious family lounge has double doors through to the dining room which then leads to the impressive re-fitted breakfast kitchen. There is a utility room off the kitchen which has been converted from part of the garage space. The first floor offers four good sized sized bedrooms, en-suite to both master bedroom & bedroom two and family bathroom.