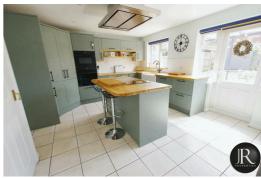

The accommodation comprises of reception through hallway; having stairs leading to first floor accommodation and doors off to guest cloakroom, lounge and kitchen. The spacious family lounge has double doors through to the dining room which then leads to the impressive re-fitted breakfast kitchen. There is a utility room off the kitchen which has been converted from part of the garage space. The first floor offers four good sized sized bedrooms, en-suite to both master bedroom & bedroom two and family bathroom.