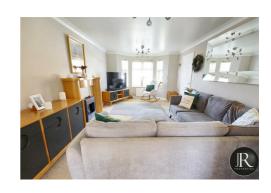

The accommodation comprises of reception through hallway; having stairs leading to first floor accommodation and doors off to guest cloakroom, lounge and kitchen. The spacious family lounge has double doors through to the dining room which then leads to the impressive re-fitted breakfast kitchen. There is a utility room off the kitchen which has been converted from part of the garage space. The first floor offers four good sized sized bedrooms, en-suite to both master bedroom & bedroom two and family bathroom.