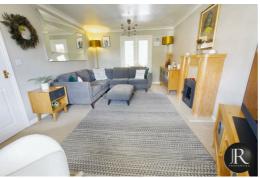

The accommodation comprises of reception through hallway; having stairs leading to first floor accommodation and doors off to guest cloakroom, lounge and kitchen. The spacious family lounge has double doors through to the dining room which then leads to the impressive re-fitted breakfast kitchen. There is a utility room off the kitchen which has been converted from part of the garage space. The first floor offers four good sized sized bedrooms, en-suite to both master bedroom & bedroom two and family bathroom.