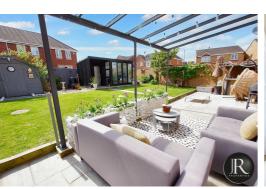

Externally, the front offers off road parking, access to the garage space (only used as storage), front lawn, gated side access to the rear and an additional side garden area.

There is an attractive rear garden with a good sized patio area with covered veranda, lawn with display borders, garden shed, wall & fence perimeter.