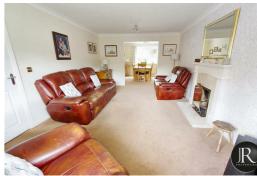

The accommodation offers; reception hallway with stairs to the first floor and doors leading to the family lounge, guest WC and breakfast kitchen. The family lounge is a good size with a bay window to the front aspect and an opening through to the dining room giving this family home an ideal entertaining space. The breakfast kitchen leads from the hall and dining room and has French doors to the rear garden and a door to the separate utility room.