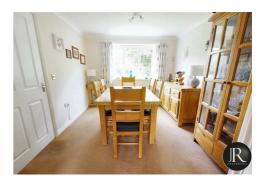

The accommodation offers; reception hallway with stairs to the first floor and doors leading to the family lounge, guest WC and breakfast kitchen. The family lounge is a good size with a bay window to the front aspect and an opening through to the dining room giving this family home an ideal entertaining space. The breakfast kitchen leads from the hall and dining room and has French doors to the rear garden and a door to the separate utility room.