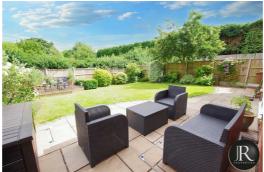

The first floor offers; four generous bedrooms all having built in wardrobes, master bedroom with an en-suite shower room and bedroom two having separate direct access to the main family bathroom.

Externally to the front, the property has a good sized drive, a single garage which leads internally to the utility room, lawn area, path to front entrance and gated side access to the rear. There is an attractive private rear garden backing on to St John The Baptist Churchyard, having well maintained lawns, display borders, paved & decked patio areas.