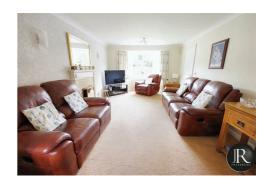

The accommodation offers; reception hallway with stairs to the first floor and doors leading to the family lounge, guest WC and breakfast kitchen. The family lounge is a good size with a bay window to the front aspect and an opening through to the dining room giving this family home an ideal entertaining space. The breakfast kitchen leads from the hall and dining room and has French doors to the rear garden and a door to the separate utility room.