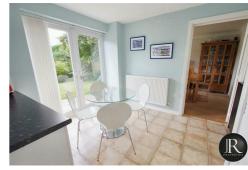

The accommodation offers; reception hallway with stairs to the first floor and doors leading to the family lounge, guest WC and breakfast kitchen. The family lounge is a good size with a bay window to the front aspect and an opening through to the dining room giving this family home an ideal entertaining space. The breakfast kitchen leads from the hall and dining room and has French doors to the rear garden and a door to the separate utility room.