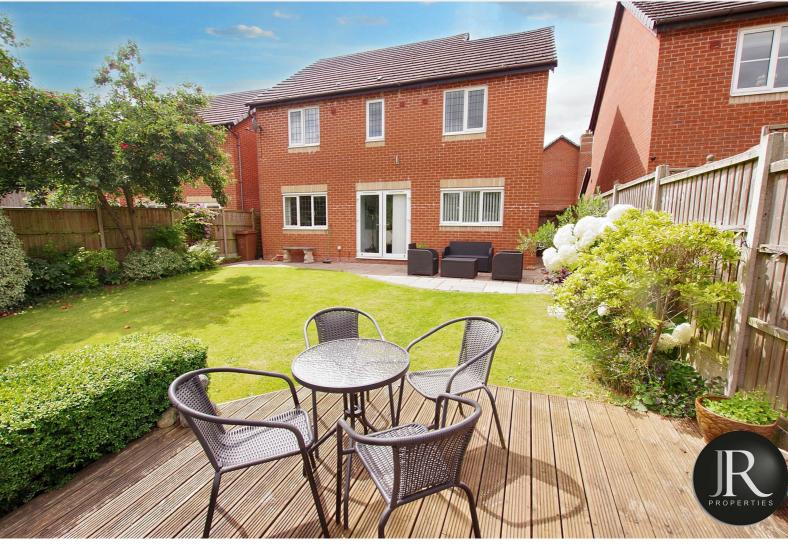

The first floor offers; four generous bedrooms all having built in wardrobes, master bedroom with an en-suite shower room and bedroom two having separate direct access to the main family bathroom.

Externally to the front, the property has a good sized drive, a single garage which leads internally to the utility room, lawn area, path to front entrance and gated side access to the rear. There is an attractive private rear garden backing on to St John The Baptist Churchyard, having well maintained lawns, display borders, paved & decked patio areas.