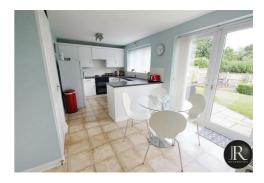

The accommodation offers; reception hallway with stairs to the first floor and doors leading to the family lounge, guest WC and breakfast kitchen. The family lounge is a good size with a bay window to the front aspect and an opening through to the dining room giving this family home an ideal entertaining space. The breakfast kitchen leads from the hall and dining room and has French doors to the rear garden and a door to the separate utility room.