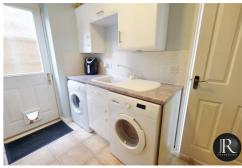

The accommodation offers; reception hallway with stairs to the first floor and doors leading to the family lounge, guest WC and breakfast kitchen. The family lounge is a good size with a bay window to the front aspect and an opening through to the dining room giving this family home an ideal entertaining space. The breakfast kitchen leads from the hall and dining room and has French doors to the rear garden and a door to the separate utility room.