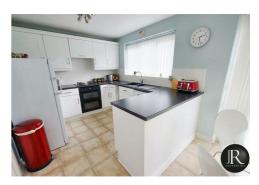

The accommodation offers; reception hallway with stairs to the first floor and doors leading to the family lounge, guest WC and breakfast kitchen. The family lounge is a good size with a bay window to the front aspect and an opening through to the dining room giving this family home an ideal entertaining space. The breakfast kitchen leads from the hall and dining room and has French doors to the rear garden and a door to the separate utility room.