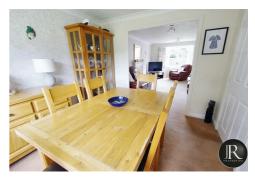

The accommodation offers; reception hallway with stairs to the first floor and doors leading to the family lounge, guest WC and breakfast kitchen. The family lounge is a good size with a bay window to the front aspect and an opening through to the dining room giving this family home an ideal entertaining space. The breakfast kitchen leads from the hall and dining room and has French doors to the rear garden and a door to the separate utility room.