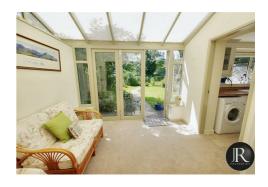

The accommodation includes; reception hallway with stairs rising to the first floor, doors to the guest WC, spacious family lounge/diner and the impressive kitchen. There is a delightful conservatory which opens up from the lounge and kitchen, giving the accommodation an appealing flow. From the conservatory there are bi-fold doors that invites the outdoor indoor.