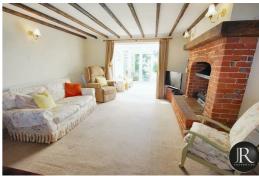

The accommodation includes; reception hallway with stairs rising to the first floor, doors to the guest WC, spacious family lounge/diner and the impressive kitchen. There is a delightful conservatory which opens up from the lounge and kitchen, giving the accommodation an appealing flow. From the conservatory there are bi-fold doors that invites the outdoor indoor.