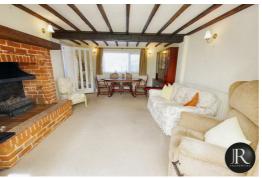

The accommodation includes; reception hallway with stairs rising to the first floor, doors to the guest WC, spacious family lounge/diner and the impressive kitchen. There is a delightful conservatory which opens up from the lounge and kitchen, giving the accommodation an appealing flow. From the conservatory there are bi-fold doors that invites the outdoor indoor.