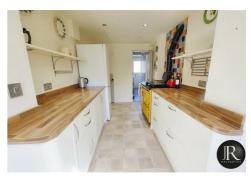

The accommodation includes; reception hallway with stairs rising to the first floor, doors to the guest WC, spacious family lounge/diner and the impressive kitchen. There is a delightful conservatory which opens up from the lounge and kitchen, giving the accommodation an appealing flow. From the conservatory there are bi-fold doors that invites the outdoor indoor.