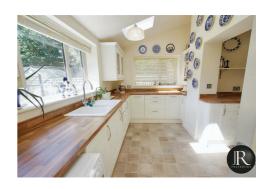

The accommodation includes; reception hallway with stairs rising to the first floor, doors to the guest WC, spacious family lounge/diner and the impressive kitchen. There is a delightful conservatory which opens up from the lounge and kitchen, giving the accommodation an appealing flow. From the conservatory there are bi-fold doors that invites the outdoor indoor.