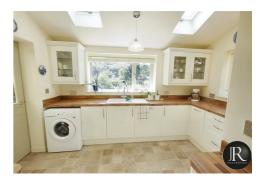

The accommodation includes; reception hallway with stairs rising to the first floor, doors to the guest WC, spacious family lounge/diner and the impressive kitchen. There is a delightful conservatory which opens up from the lounge and kitchen, giving the accommodation an appealing flow. From the conservatory there are bi-fold doors that invites the outdoor indoor.