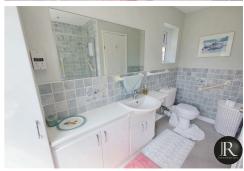

On the first floor there are two double Bedrooms and Family Bathroom. From the front bedroom there is a door which leads to the versatile loft room.

Externally; the rear garden is well established with lawn, display borders, seating areas, greenhouse and leads to the canal edge which offers the 32-foot mooring on the canal. To the front there is parking, display borders and gated access to the carport which currently offers utility space and access to rear.