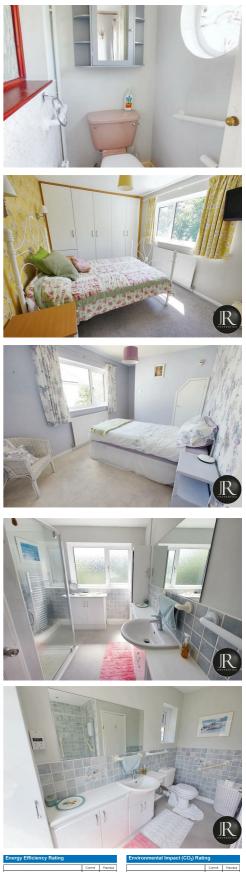

On the first floor there are two double Bedrooms and Family Bathroom. From the front bedroom there is a door which leads to the versatile loft room.

Externally; the rear garden is well established with lawn, display borders, seating areas, greenhouse and leads to the canal edge which offers the 32-foot mooring on the canal. To the front there is parking, display borders and gated access to the carport which currently offers utility space and access to rear.