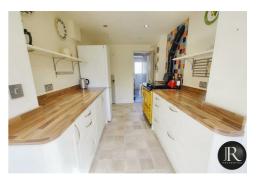

The accommodation includes; reception hallway with stairs rising to the first floor, doors to the guest WC, spacious family lounge/diner and the impressive kitchen. There is a delightful conservatory which opens up from the lounge and kitchen, giving the accommodation an appealing flow. From the conservatory there are bi-fold doors that invites the outdoor indoor.