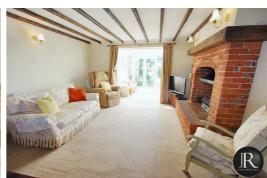

The accommodation includes; reception hallway with stairs rising to the first floor, doors to the guest WC, spacious family lounge/diner and the impressive kitchen. There is a delightful conservatory which opens up from the lounge and kitchen, giving the accommodation an appealing flow. From the conservatory there are bi-fold doors that invites the outdoor indoor.