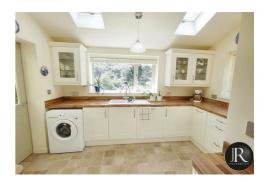

The accommodation includes; reception hallway with stairs rising to the first floor, doors to the guest WC, spacious family lounge/diner and the impressive kitchen. There is a delightful conservatory which opens up from the lounge and kitchen, giving the accommodation an appealing flow. From the conservatory there are bi-fold doors that invites the outdoor indoor.