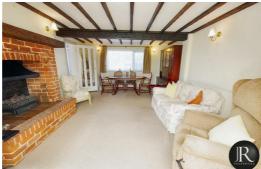

The accommodation includes; reception hallway with stairs rising to the first floor, doors to the guest WC, spacious family lounge/diner and the impressive kitchen. There is a delightful conservatory which opens up from the lounge and kitchen, giving the accommodation an appealing flow. From the conservatory there are bi-fold doors that invites the outdoor indoor.