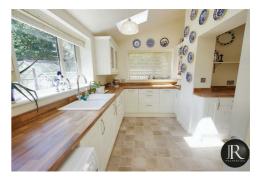

The accommodation includes; reception hallway with stairs rising to the first floor, doors to the guest WC, spacious family lounge/diner and the impressive kitchen. There is a delightful conservatory which opens up from the lounge and kitchen, giving the accommodation an appealing flow. From the conservatory there are bi-fold doors that invites the outdoor indoor.