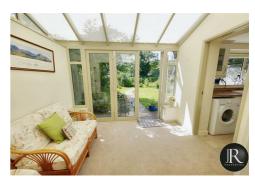

The accommodation includes; reception hallway with stairs rising to the first floor, doors to the guest WC, spacious family lounge/diner and the impressive kitchen. There is a delightful conservatory which opens up from the lounge and kitchen, giving the accommodation an appealing flow. From the conservatory there are bi-fold doors that invites the outdoor indoor.