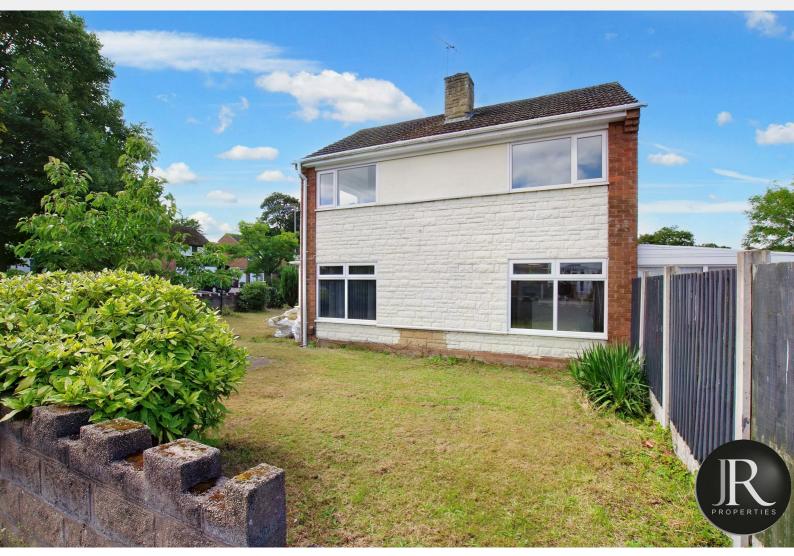

\*\* NO UPWARD CHAIN \*\* JR Properties are pleased to offer for sale this generous size detached property with no upward chain. Positioned on a large corner plot with detached single garage to rear and gardens to front, rear and side the property offers lots of potential and scope for improvement.

Internally the property has a bright and spacious layout with many rooms having double aspect windows. An enclosed entrance porch leads into a lounge with stairs off to first floor. The kitchen/ diner has side access and door to a conservatory. On the first floor are three generous bedrooms with a refitted bathroom. Viewing essential.