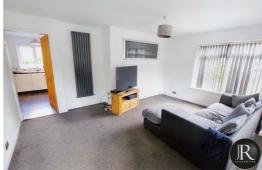

Internally the property has a bright and spacious layout with many rooms having double aspect windows. An enclosed entrance porch leads into a lounge with stairs off to first floor. The kitchen/ diner has side access and door to a conservatory. On the first floor are three generous bedrooms with a refitted bathroom. Viewing essential.