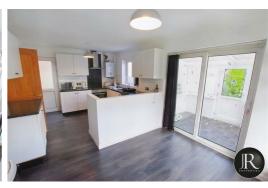

Internally the property has a bright and spacious layout with many rooms having double aspect windows. An enclosed entrance porch leads into a lounge with stairs off to first floor. The kitchen/ diner has side access and door to a conservatory. On the first floor are three generous bedrooms with a refitted bathroom. Viewing essential.