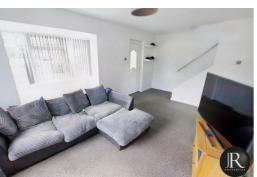

Internally the property has a bright and spacious layout with many rooms having double aspect windows. An enclosed entrance porch leads into a lounge with stairs off to first floor. The kitchen/ diner has side access and door to a conservatory. On the first floor are three generous bedrooms with a refitted bathroom. Viewing essential.