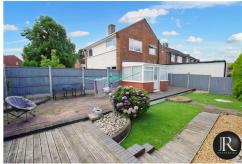

\*\* NO UPWARD CHAIN \*\* JR Properties are pleased to offer for sale this generous size detached property with no upward chain. Positioned on a large corner plot with detached single garage to rear and gardens to front, rear and side the property offers lots of potential and scope for improvement.

Internally the property has a bright and spacious layout with many rooms having double aspect windows. An enclosed entrance porch leads into a lounge with stairs off to first floor. The kitchen/ diner has side access and door to a conservatory. On the first floor are three generous bedrooms with a refitted bathroom. Viewing essential.