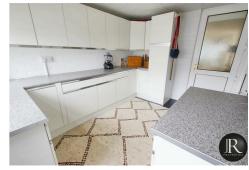

The reception hall has doors off to the family lounge with access to the stairs leading to the first floor accommodation, the modern fitted kitchen and dining room where there are French doors leading to the delightful conservatory overlooking the rear garden and an additional door to the second sitting room/bedroom four which leads to the ground floor shower room.