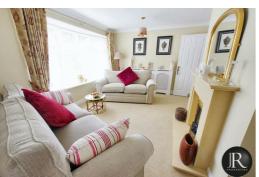

The reception hall has doors off to the family lounge with access to the stairs leading to the first floor accommodation, the modern fitted kitchen and dining room where there are French doors leading to the delightful conservatory overlooking the rear garden and an additional door to the second sitting room/bedroom four which leads to the ground floor shower room.