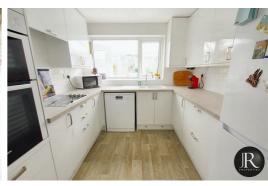

The reception hall has doors off to the family lounge with access to the stairs leading to the first floor accommodation, the modern fitted kitchen and dining room where there are French doors leading to the delightful conservatory overlooking the rear garden and an additional door to the second sitting room/bedroom four which leads to the ground floor shower room.