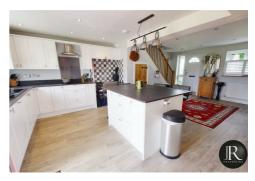

The accommodation is approached by a canopy entrance which leads to the welcoming spacious dining and fitted kitchen with central island providing additional seating, the stairs lead to the first floor accommodation and there are doors leading to the lounge, guest WC and rear gardens. The family lounge has a feature log burner and French doors to the delightful conservatory with panoramic countryside views.