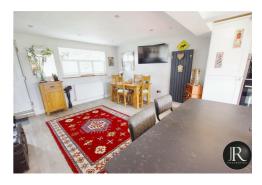

The accommodation is approached by a canopy entrance which leads to the welcoming spacious dining and fitted kitchen with central island providing additional seating, the stairs lead to the first floor accommodation and there are doors leading to the lounge, guest WC and rear gardens. The family lounge has a feature log burner and French doors to the delightful conservatory with panoramic countryside views.