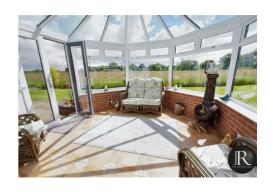

The accommodation is approached by a canopy entrance which leads to the welcoming spacious dining and fitted kitchen with central island providing additional seating, the stairs lead to the first floor accommodation and there are doors leading to the lounge, guest WC and rear gardens. The family lounge has a feature log burner and French doors to the delightful conservatory with panoramic countryside views.