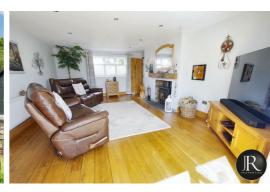

The accommodation is approached by a canopy entrance which leads to the welcoming spacious dining and fitted kitchen with central island providing additional seating, the stairs lead to the first floor accommodation and there are doors leading to the lounge, guest WC and rear gardens. The family lounge has a feature log burner and French doors to the delightful conservatory with panoramic countryside views.