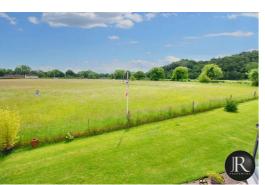

The first floor accommodation offers four double bedrooms and family bathroom with separate shower cubicle, the two rear bedrooms both having glass fronted Juliet balconies enjoying the rolling countryside views.

Externally, the gardens extend to approximately just under an acre consisting of mainly lawn areas, established borders, pond, an orchard and plenty of seating areas. There is gated access at the top of the garden giving access to additional parking and a carport ideal for caravan, boat or motor home use. The gardens extend to the canal edge with mooring rights, this can be available subject to application. Approached via a private drive leading to off road parking to the front and side with a double detached garage having power and lighting.