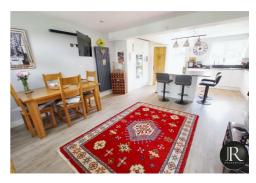

The accommodation is approached by a canopy entrance which leads to the welcoming spacious dining and fitted kitchen with central island providing additional seating, the stairs lead to the first floor accommodation and there are doors leading to the lounge, guest WC and rear gardens. The family lounge has a feature log burner and French doors to the delightful conservatory with panoramic countryside views.