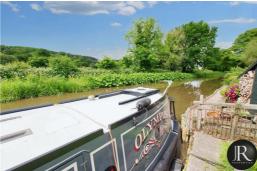

Externally, the gardens extend to approximately just under an acre consisting of mainly lawn areas, established borders, pond, an orchard and plenty of seating areas. There is gated access at the top of the garden giving access to additional parking and a carport ideal for caravan, boat or motor home use. The gardens extend to the canal edge with mooring rights, this can be available subject to application. Approached via a private drive leading to off road parking to the front and side with a double detached garage having power and lighting.