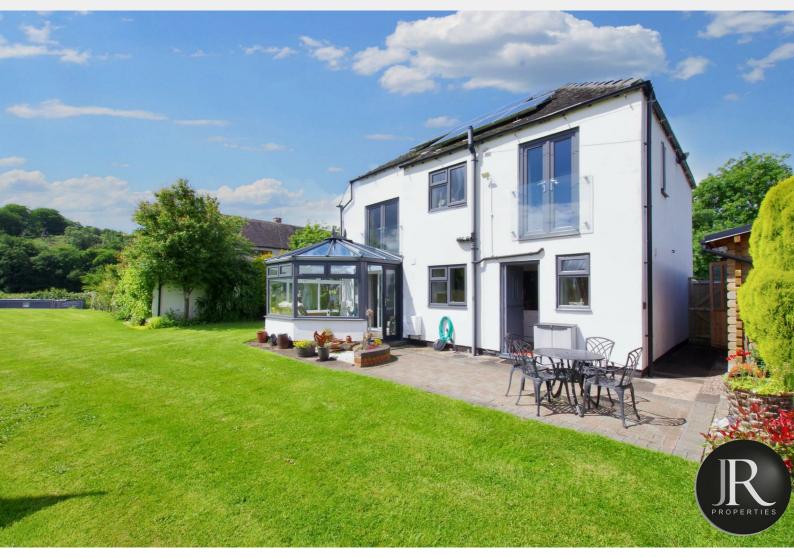

## Your local property experts

Warehouse Cottages, Wolseley Bridge, ST17 0XJ Guide Price £650,000

rightmove Carried find your happy

Sales: 01889 577 731 e: enquiries@jrpropertiesstaffs.com w: www.jrpropertiesstaffs.com \*\* VIRTUAL TOUR AVAILABLE \*\* CANAL SIDE LOCATION \*\* JR Properties are pleased to offer For Sale this charming detached cottage positioned on an impressive generous plot within a delightful, private canal side location with countryside views. The cottage has been much improved throughout by its current owners and must be viewed to fully appreciate this secret gem of a property.

Externally, the gardens extend to approximately just under an acre consisting of mainly lawn areas, established borders, pond, an orchard and plenty of seating areas. There is gated access at the top of the garden giving access to additional parking and a carport ideal for caravan, boat or motor home use. The gardens extend to the canal edge with mooring rights, this can be available subject to application. Approached via a private drive leading to off road parking to the front and side with a double detached garage having power and lighting.