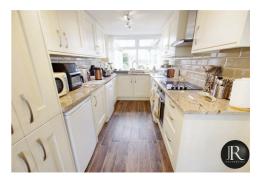

The accommodation is beautifully presented throughout and comprises of side entrance hall with doors to the second double bedroom and the spacious family lounge. From here there is a door leading to an inner hall with door to the modern fitted walk-in shower room and arch through to the delightful open plan dining room and conservatory. From the dining area there is a door to the master bedroom with fitted wardrobes and doorway to the modern fitted kitchen which leads to the rear garden.