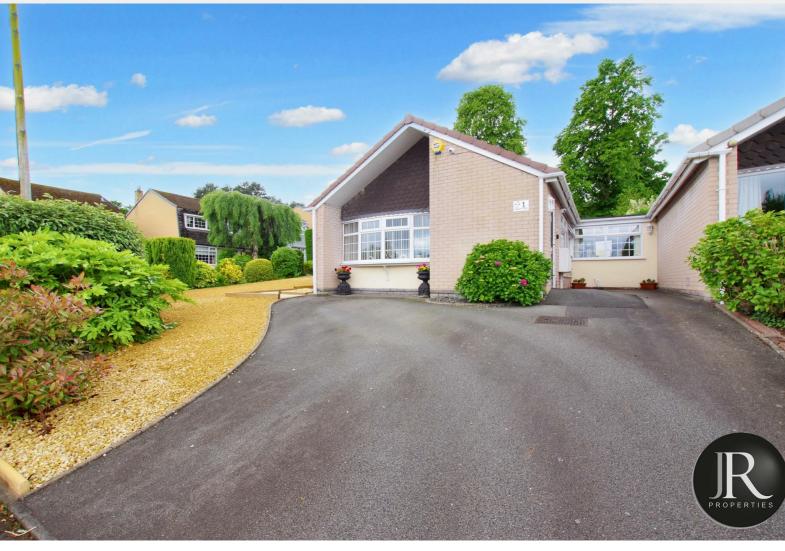

\*\* VIRTUAL TOUR AVAILABLE \*\* JR Properties are pleased to offer For Sale this immaculately presented link detached bungalow positioned on an imposing corner plot situated in a quiet cul-de-sac in the desirable Etching Hill location. The property must be viewed to be appreciated.

Externally the property sits on a good sized corner plot and to the front there is ample off road parking, gravel display area with shrub borders and gated side access to the rear. The rear garden has a large patio, raised lawn area, shrub display borders, garden shed and brick built shed with power.