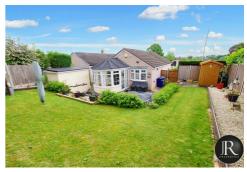

Externally the property sits on a good sized corner plot and to the front there is ample off road parking, gravel display area with shrub borders and gated side access to the rear. The rear garden has a large patio, raised lawn area, shrub display borders, garden shed and brick built shed with power.