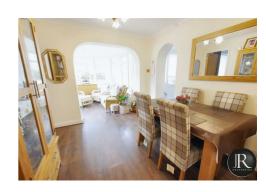

The accommodation is beautifully presented throughout and comprises of side entrance hall with doors to the second double bedroom and the spacious family lounge. From here there is a door leading to an inner hall with door to the modern fitted walk-in shower room and arch through to the delightful open plan dining room and conservatory. From the dining area there is a door to the master bedroom with fitted wardrobes and doorway to the modern fitted kitchen which leads to the rear garden.