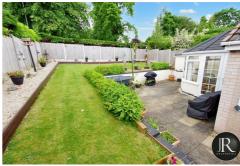

Externally the property sits on a good sized corner plot and to the front there is ample off road parking, gravel display area with shrub borders and gated side access to the rear. The rear garden has a large patio, raised lawn area, shrub display borders, garden shed and brick built shed with power.