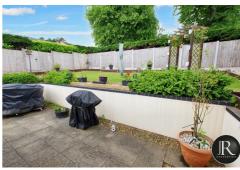

Externally the property sits on a good sized corner plot and to the front there is ample off road parking, gravel display area with shrub borders and gated side access to the rear. The rear garden has a large patio, raised lawn area, shrub display borders, garden shed and brick built shed with power.