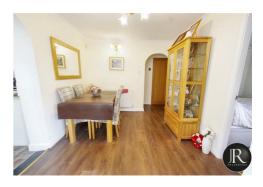

The accommodation is beautifully presented throughout and comprises of side entrance hall with doors to the second double bedroom and the spacious family lounge. From here there is a door leading to an inner hall with door to the modern fitted walk-in shower room and arch through to the delightful open plan dining room and conservatory. From the dining area there is a door to the master bedroom with fitted wardrobes and doorway to the modern fitted kitchen which leads to the rear garden.