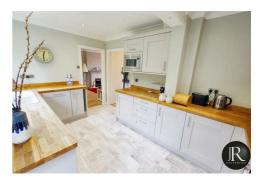

The accommodation briefly consists of reception through hallway with stairs to the first floor, spacious family lounge which leads through to the conservatory and French doors to the rear garden, a refitted kitchen with integral appliances, separate dining room and guest WC.