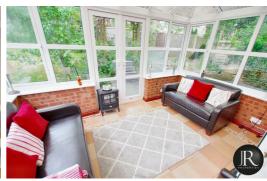

The accommodation briefly consists of reception through hallway with stairs to the first floor, spacious family lounge which leads through to the conservatory and French doors to the rear garden, a refitted kitchen with integral appliances, separate dining room and guest WC.