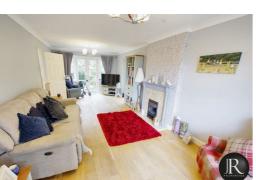

The accommodation briefly consists of reception through hallway with stairs to the first floor, spacious family lounge which leads through to the conservatory and French doors to the rear garden, a refitted kitchen with integral appliances, separate dining room and guest WC.