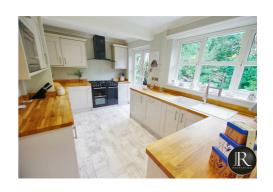

The accommodation briefly consists of reception through hallway with stairs to the first floor, spacious family lounge which leads through to the conservatory and French doors to the rear garden, a refitted kitchen with integral appliances, separate dining room and guest WC.