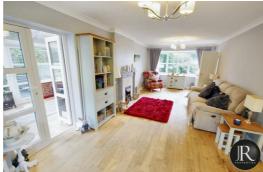

The accommodation briefly consists of reception through hallway with stairs to the first floor, spacious family lounge which leads through to the conservatory and French doors to the rear garden, a refitted kitchen with integral appliances, separate dining room and guest WC.