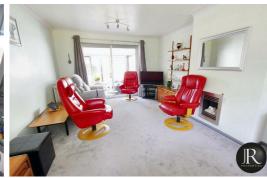

The accommodation comprises of a bright and welcoming hallway with stairs to the first floor accommodation, there is a door to the spacious family living & dining room where there is a patio door leading to the conservatory. The modern fitted kitchen also leads from the hallway and offers integrated appliances. From here leads the utility, guest WC and additional door to the conservatory. This in turn leads to the rear garden. The first floor offers three spacious bedrooms and the family shower room. There is a delightful view from the landing over Cannock Chase and has easy access to the loft room which could offer further development subject to planning.