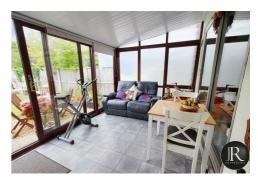

The accommodation comprises of a bright and welcoming hallway with stairs to the first floor accommodation, there is a door to the spacious family living & dining room where there is a patio door leading to the conservatory. The modern fitted kitchen also leads from the hallway and offers integrated appliances. From here leads the utility, guest WC and additional door to the conservatory. This in turn leads to the rear garden. The first floor offers three spacious bedrooms and the family shower room. There is a delightful view from the landing over Cannock Chase and has easy access to the loft room which could offer further development subject to planning.