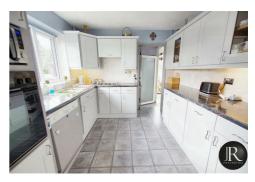

The accommodation comprises of a bright and welcoming hallway with stairs to the first floor accommodation, there is a door to the spacious family living & dining room where there is a patio door leading to the conservatory. The modern fitted kitchen also leads from the hallway and offers integrated appliances. From here leads the utility, guest WC and additional door to the conservatory. This in turn leads to the rear garden. The first floor offers three spacious bedrooms and the family shower room. There is a delightful view from the landing over Cannock Chase and has easy access to the loft room which could offer further development subject to planning.